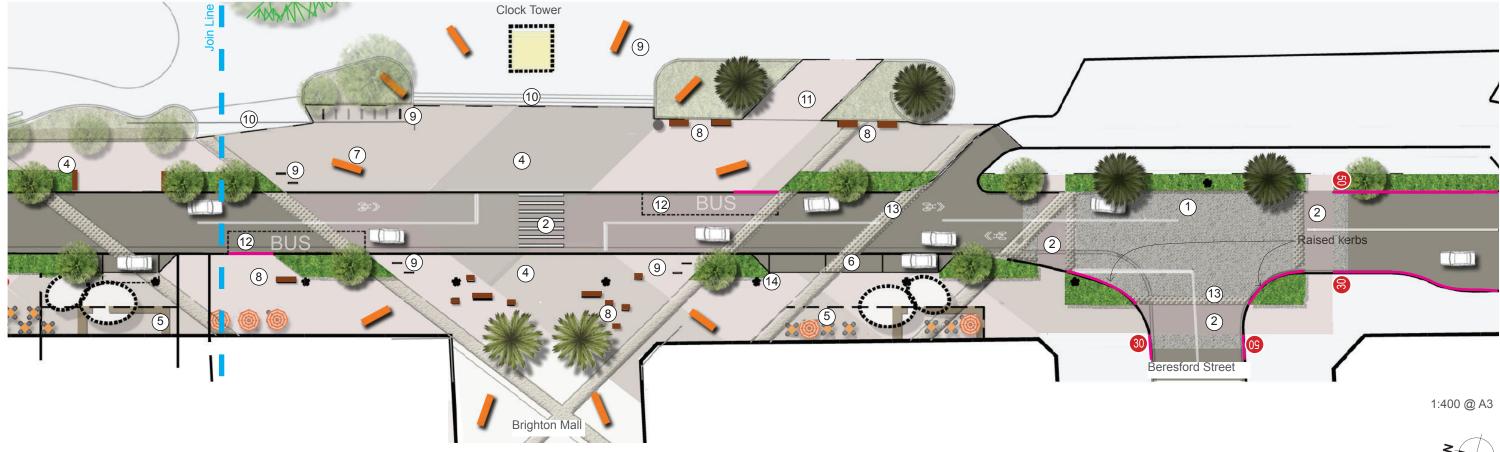

## 03 PREFERRED SCHEME PLAN | STAGE 1 **General Arrangement | Sheet 2**

LEGEND

| 1                | Raised Traffic Table                           | 8    | Seating               |
|------------------|------------------------------------------------|------|-----------------------|
| 2                | Pedestrian Threshold                           | 9    | Cycle stands          |
| 3                | Shared Crossing                                | (10) | Existing Steps / Ramp |
| 4                | Pedestrian Space / Footpath                    | (11) | New Ramp              |
| 5                | Outdoor Dining Opportunities                   | (12) | Bus stop              |
| 6                | Parking                                        | (13) | Rumble strip          |
| $(\overline{7})$ | Central Heart made up of Sculptural Elements / | 14   | Steet lighting        |
| -                | Pou Lighting                                   | -    |                       |