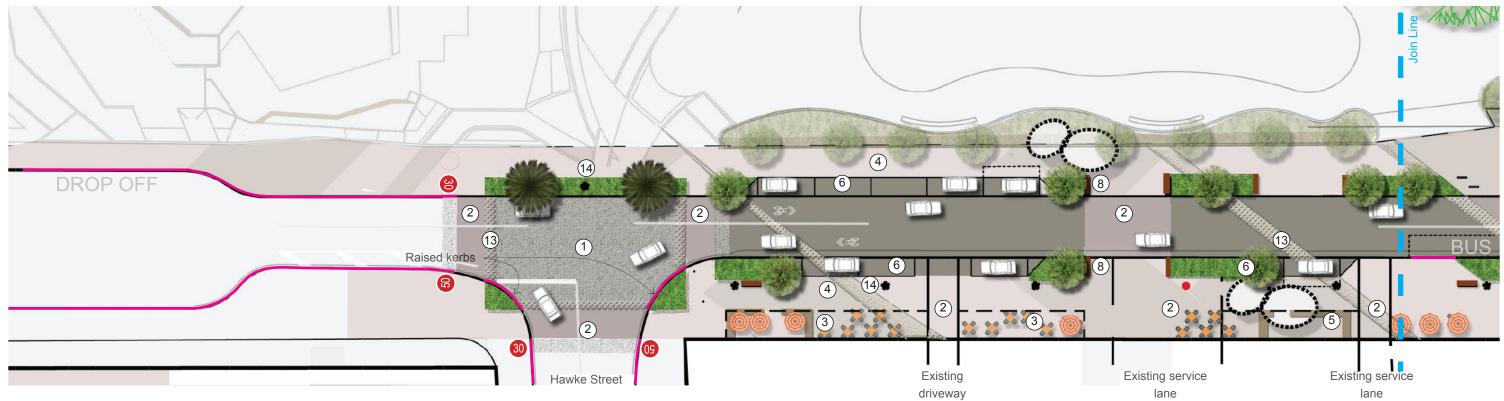

## 03 PREFERRED SCHEME PLAN | STAGE 1 **General Arrangement | Sheet 1**

## LEGEND

| (1             | Raised Traffic Table                           | 8    | Seating          |
|----------------|------------------------------------------------|------|------------------|
| 2              | Pedestrian Threshold                           | 9    | Cycle stands     |
| 3              | Shared Crossing                                | 10   | Existing Steps / |
| (4             | Pedestrian Space / Footpath                    | (11) | New Ramp         |
| (5             | Outdoor Dining Opportunities                   | 12   | Bus stop         |
| 6              | Parking                                        | (13) | Rumble strip     |
| $\overline{7}$ | Central Heart made up of Sculptural Elements / | (14) | Steet lighting   |
| _              | Pou Lighting                                   | _    |                  |

s / Ramp

1:400 @ A3