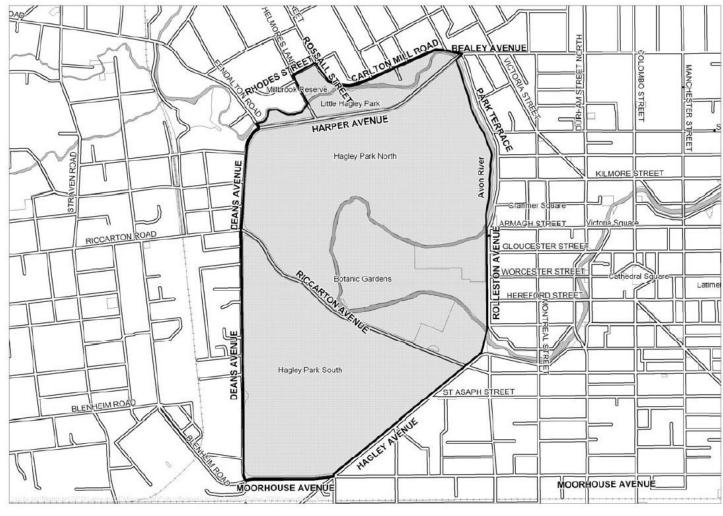

| Name of Alcohol Ban Area                                     | Hagley Park and Environs                                                                                                                                                                                                                                                                                                                                                                                                                                                                |
|--------------------------------------------------------------|-----------------------------------------------------------------------------------------------------------------------------------------------------------------------------------------------------------------------------------------------------------------------------------------------------------------------------------------------------------------------------------------------------------------------------------------------------------------------------------------|
| Description of Alcohol Ban Area                              | General description: The greater Hagley Park area, including Hagley Park South, Hagley Park North, the Botanic Gardens, Little Hagley Park and the area around Millbrook Reserve, as well as the streets included within and bounding this area (subject to the exceptions and further descriptions below), as indicated in the map on the following page.                                                                                                                              |
|                                                              | Note: this area runs adjacent to the 24hr Central City Alcohol Ban Area, but only applies from 10:00pm to 7:00am.                                                                                                                                                                                                                                                                                                                                                                       |
|                                                              | <ul> <li>The streets, or relevant parts of the streets which bound this area are as follows:</li> <li>Deans Avenue – the ban includes the whole of Deans Avenue</li> </ul>                                                                                                                                                                                                                                                                                                              |
|                                                              | <ul> <li>Moorhouse Avenue – the ban includes the section of Moorhouse Avenue that runs alongside South Hagley Park<br/>(from Deans Avenue to Hagley Avenue)</li> </ul>                                                                                                                                                                                                                                                                                                                  |
|                                                              | <ul> <li>Hagley Avenue – the ban stops at the edge of the Park alongside Hagley Avenue, but does not include Hagley<br/>Avenue (Hagley Avenue is covered by the 24hr Central City Alcohol Ban Area)</li> </ul>                                                                                                                                                                                                                                                                          |
|                                                              | <ul> <li>Rolleston Ave – the ban stops at the edge of the Park alongside Rolleston Avenue, but does not include Rolleston Avenue (Rolleston Avenue is covered by the 24hr Central City Alcohol Ban Area)</li> <li>Carlton Mill Road – the ban includes the whole of Carlton Mill Road</li> </ul>                                                                                                                                                                                        |
|                                                              | <ul> <li>Rossall Street – the ban includes the section of Rossall Street that runs from Carlton Mill Road to Rhodes Street</li> <li>Rhodes Street – the ban includes the section of Rhodes Street that runs from Rossall Street to Helmores Lane</li> <li>Helmores Lane – the ban includes the section of Helmores Lane that runs from Rhodes Street to the Helmores Lane</li> <li>Bridge (and includes Helmores Lane from the Bridge to Harper Avenue inside the ban area).</li> </ul> |
|                                                              | The sections of the Avon River that form a boundary to the ban area are:                                                                                                                                                                                                                                                                                                                                                                                                                |
|                                                              | <ul> <li>alongside Park Terrace (from the Armagh Street Bridge to the Harper Avenue/Bealey Avenue Bridge)</li> <li>along the north side of Little Hagley Park (from the Helmores Lane bridge to the Fendalton Road/Deans Avenue Bridge).</li> </ul>                                                                                                                                                                                                                                     |
| Times, days or dates during which alcohol restrictions apply | 10:00pm - 7:00am, 7 days a week                                                                                                                                                                                                                                                                                                                                                                                                                                                         |