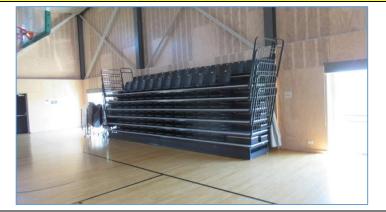

## Using the Retractable Seating at Aranui Wainoni Community Centre

1. Retractable Stadium Seating

 You will now need to raise the basketball hoop first if it is down. Locate the basketball key controller unit in the LH Side room of the stage. Insert the supplied key and raise or lower