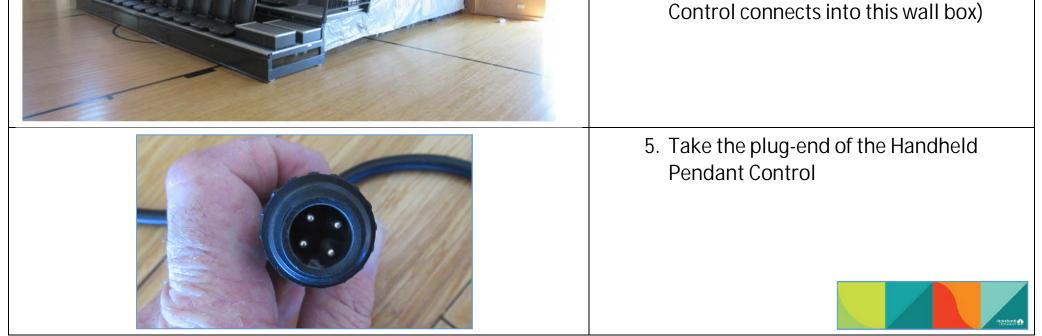

- Control Box at rear of seating
- Locate the "Handheld Pendant Control" (This is kept at the Shirley Library Service Desk and will need to be booked and collected)
- 4. Locate the Control Box on the RH side rear of the Stadium Seating, behind the grey curtain. (The Handheld Pendant