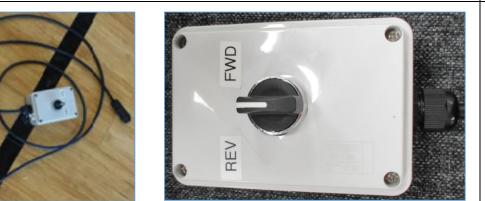

- Control Box at rear of seating
- Locate the "Handheld Pendant Control" (This is kept at the Shirley Library Service Desk and will need to be booked and collected)
- 4. Locate the Control Box on the RH side rear of the Stadium Seating, behind the grey curtain. (The Handheld Pendant