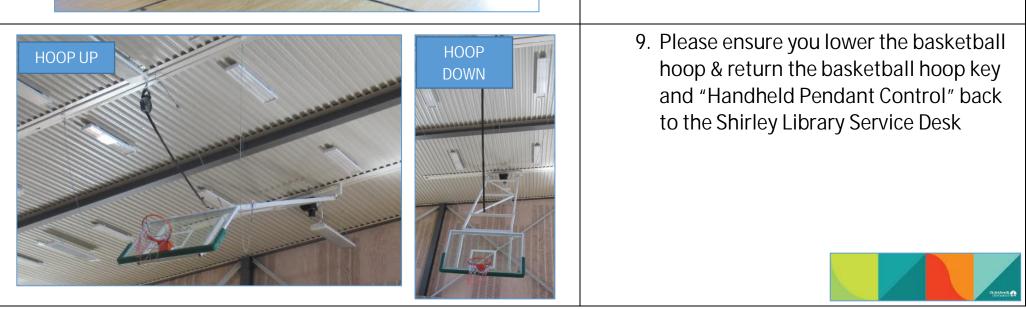

1. Retractable Stadium Seating

 You will now need to raise the basketball hoop first if it is down. Locate the basketball key controller unit in the LH Side room of the stage. Insert the supplied key and raise or lower