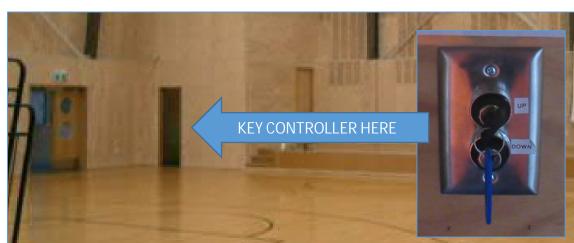

1. Retractable Stadium Seating

 You will now need to raise the basketball hoop first if it is down. Locate the basketball key controller unit in the LH Side room of the stage. Insert the supplied key and raise or lower