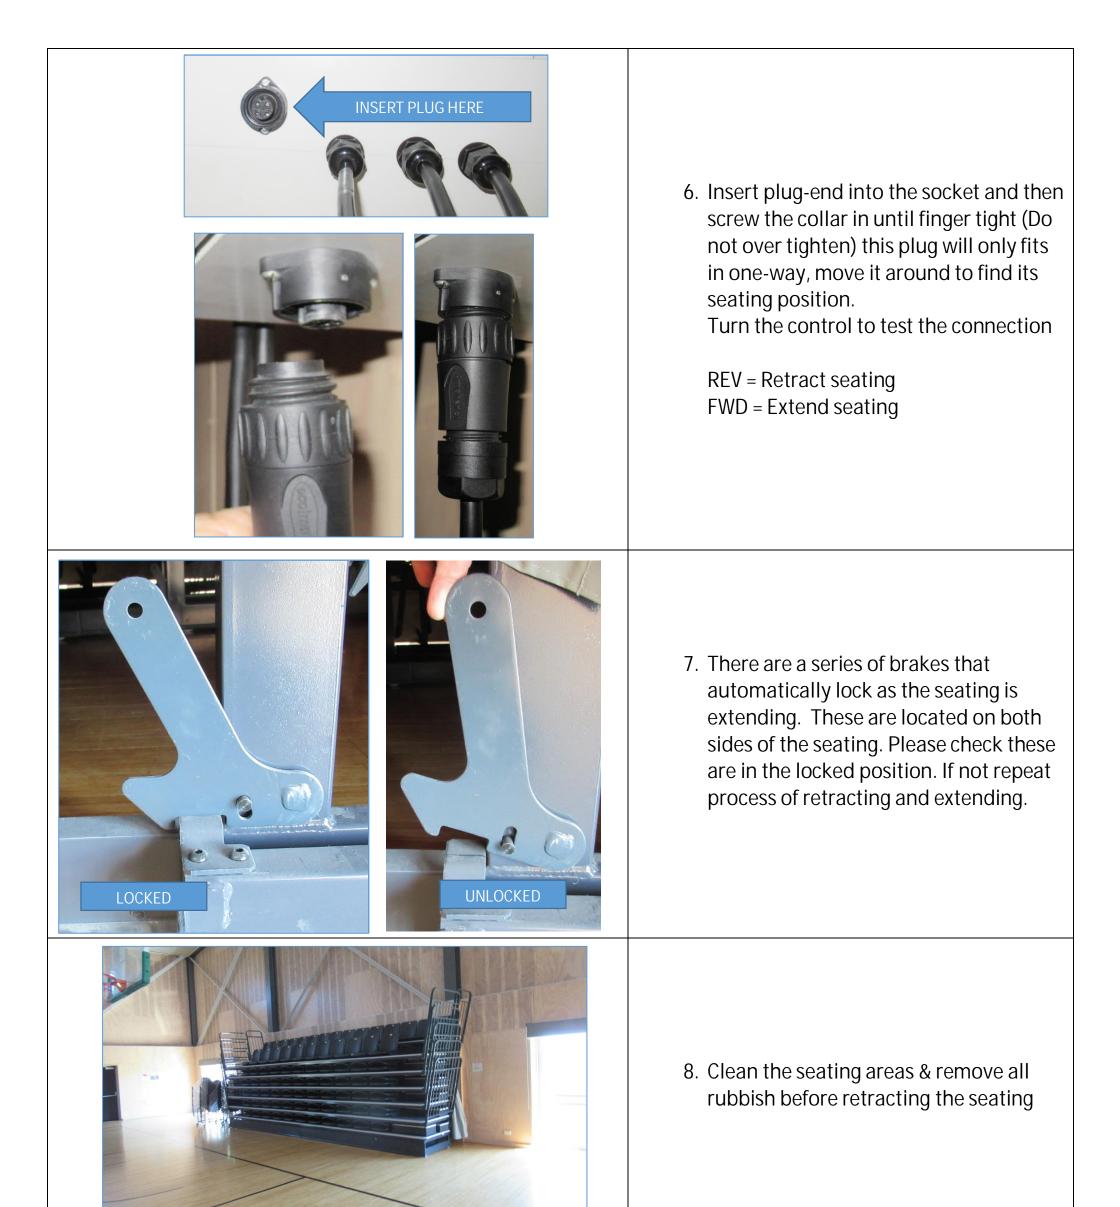

- Control Box at rear of seating
- Locate the "Handheld Pendant Control" (This is kept at the Shirley Library Service Desk and will need to be booked and collected)
- 4. Locate the Control Box on the RH side rear of the Stadium Seating, behind the grey curtain. (The Handheld Pendant