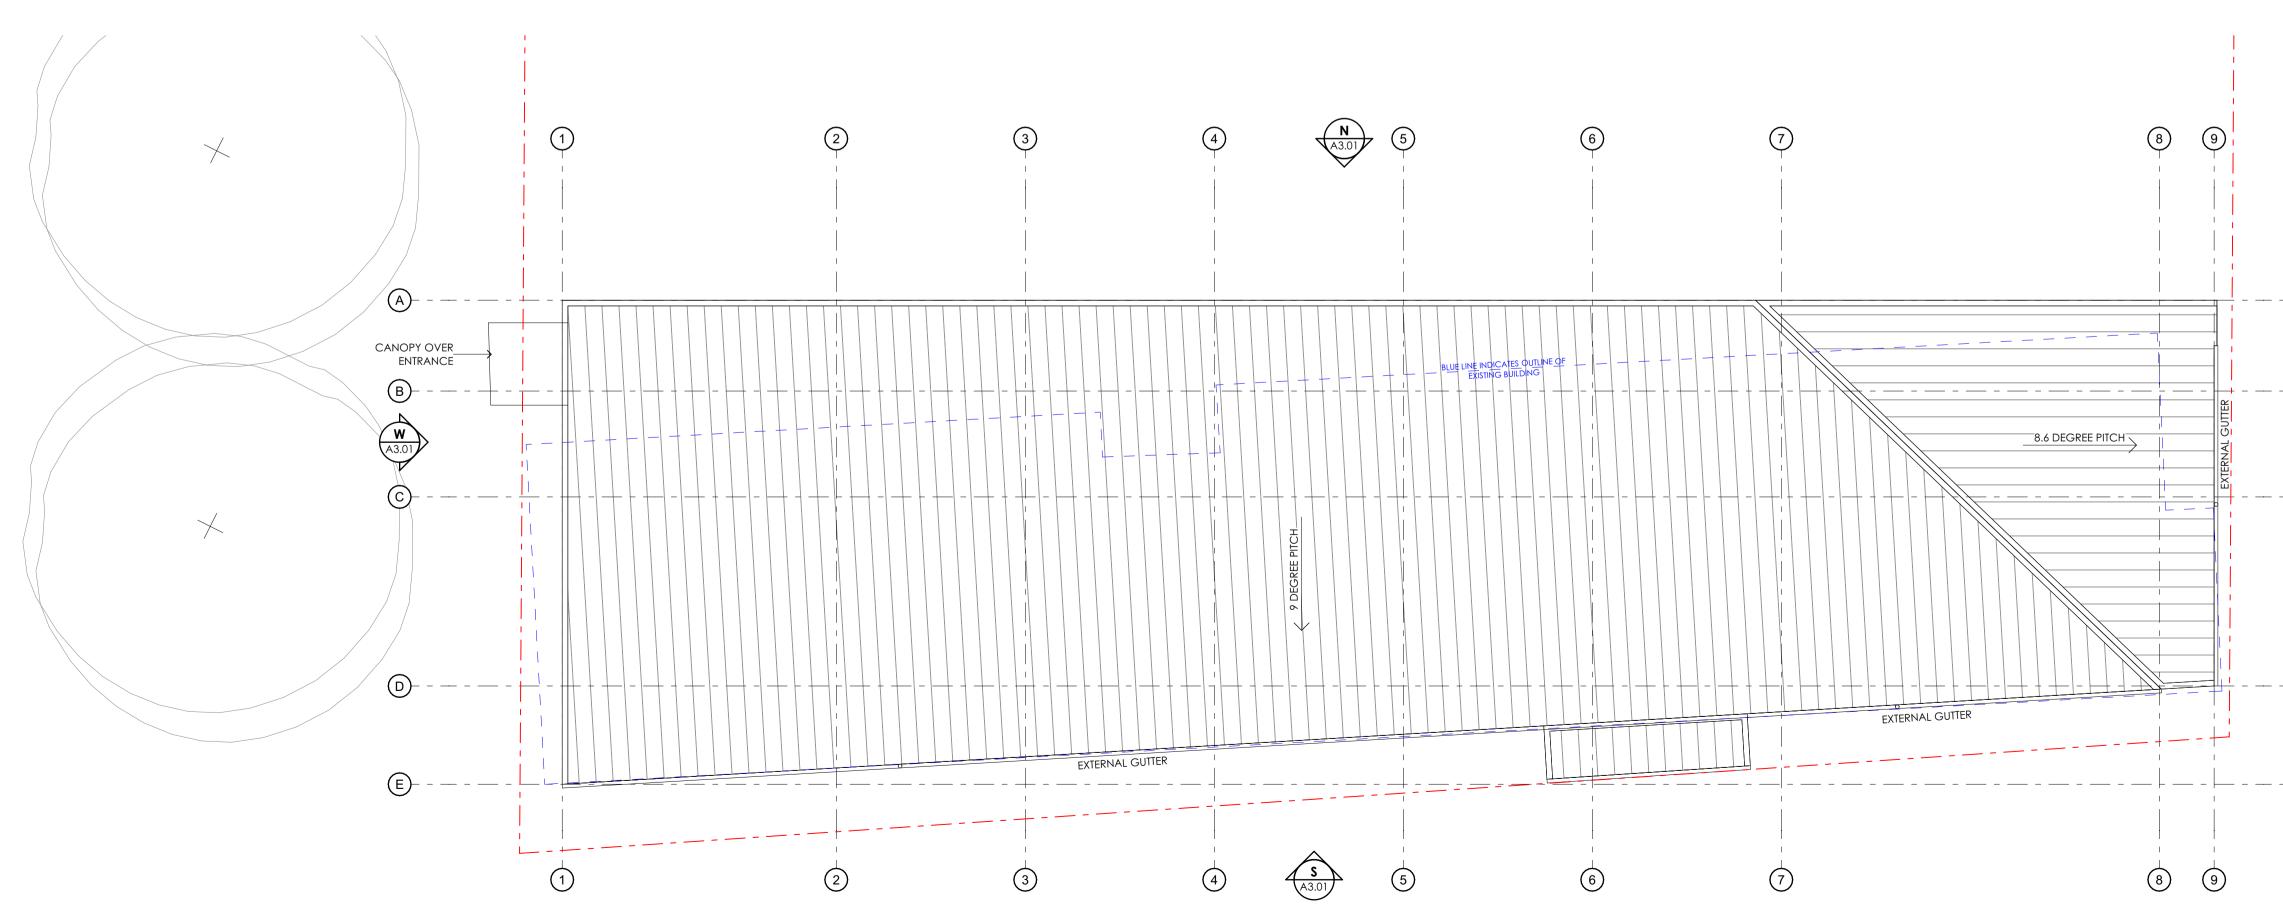

| date<br>printed: | 17/12/2020 | scale: | Rev. |
|------------------|------------|--------|------|
| drawn:           |            |        |      |

**GROUND FLOOR PLAN** 

1:100

**ROOF PLAN** 1:100

P:\20.1184 - Elmwood Bowls Club\ArchiCAD Drawings\201217\_20.1184 Elmwood Bowls Club.pln