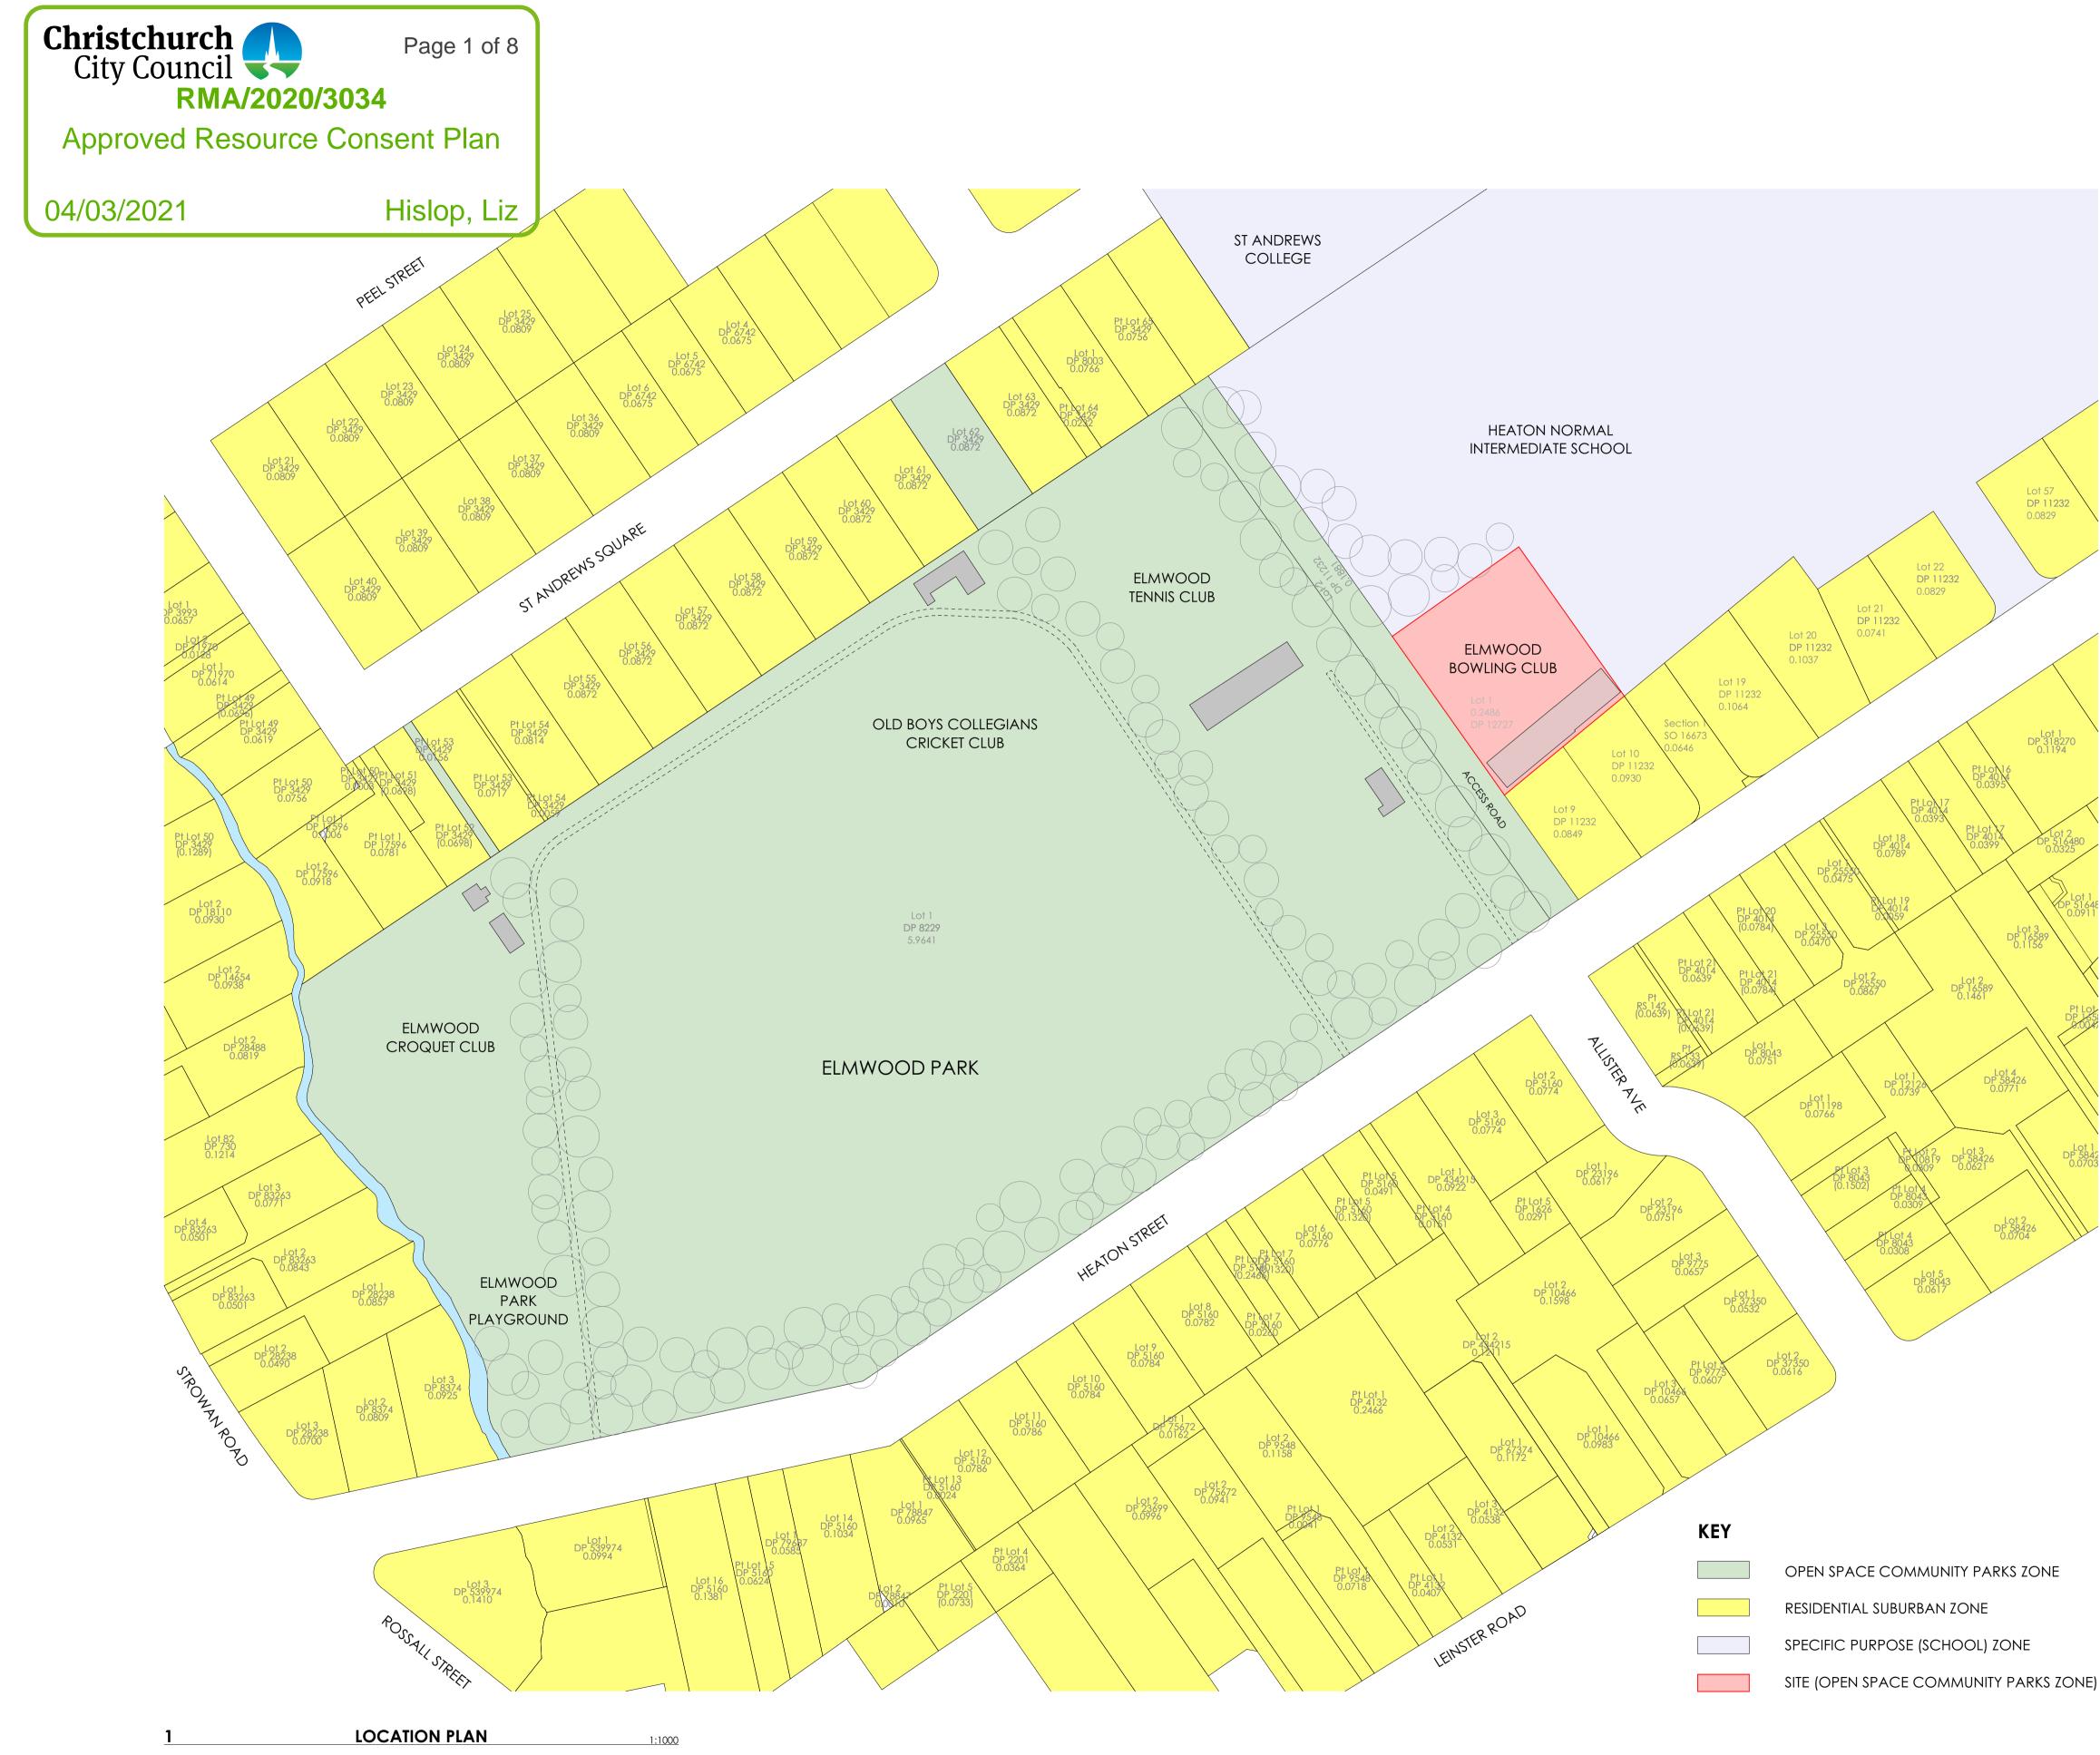

# New Club Building

for

## Elmwood Park Bowling Club

83D Heaton Street

Ν

Christchurch

Project No. 20.1184

| RevID | ChID | Revision | Date |
|-------|------|----------|------|
|       |      |          |      |
|       |      |          |      |
|       |      |          |      |
|       |      |          |      |
|       |      |          |      |
|       |      |          |      |
|       |      |          |      |
|       |      |          |      |
|       |      |          |      |

drawing status:

Resource Consent issue

drawing title:

LOCATION PLAN

A0.01

| date<br>printed: | 17/12/2020 | scale: | Rev. |
|------------------|------------|--------|------|
| drawn:           |            |        |      |