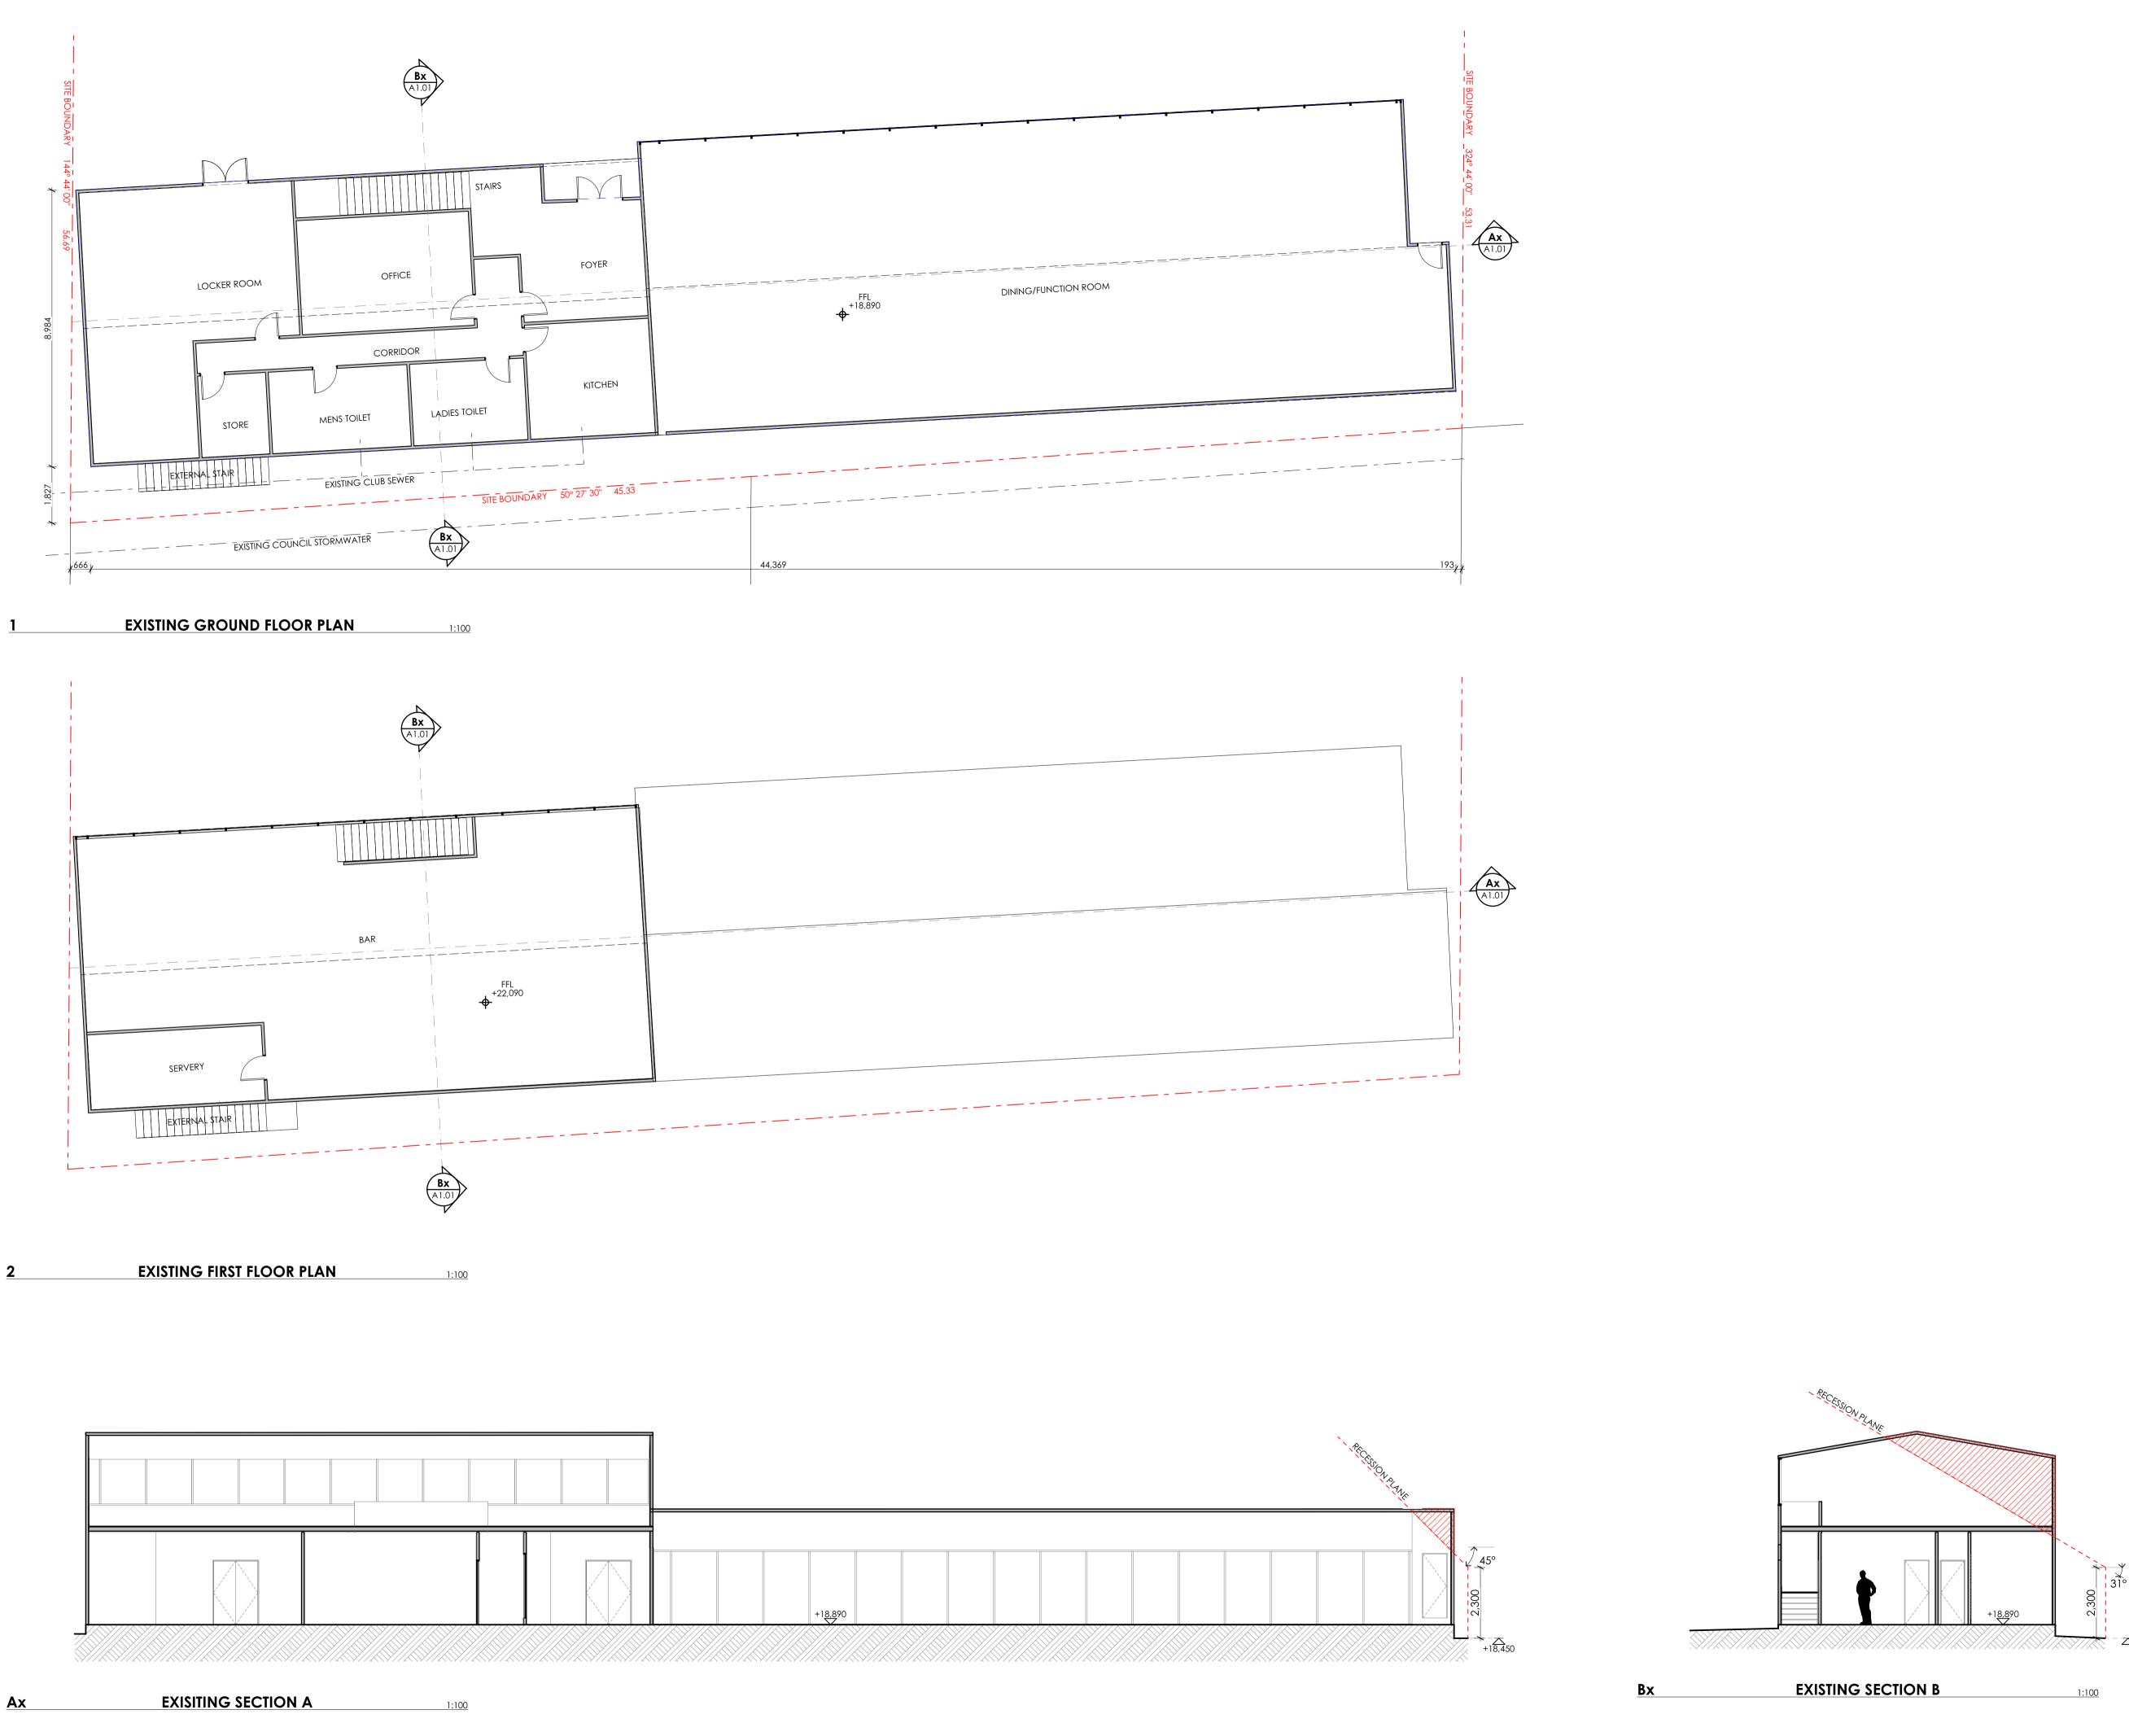

#### Elmwood Park Bowling Club Λ

83D Heaton Street Christchurch

Project No. 20.1184

drawing status:

Resource Consent issue

drawing title: EXISTING BUILDING PLANS & SECTIONS

layout number:

A1.01

| date<br>printed: | 17/12/2020 | scale: | Rev. |
|------------------|------------|--------|------|
| drawn:           |            |        |      |

**GROUND FLOOR PLAN** 

1:100

**ROOF PLAN** 1:100

P:\20.1184 - Elmwood Bowls Club\ArchiCAD Drawings\201217\_20.1184 Elmwood Bowls Club.pln