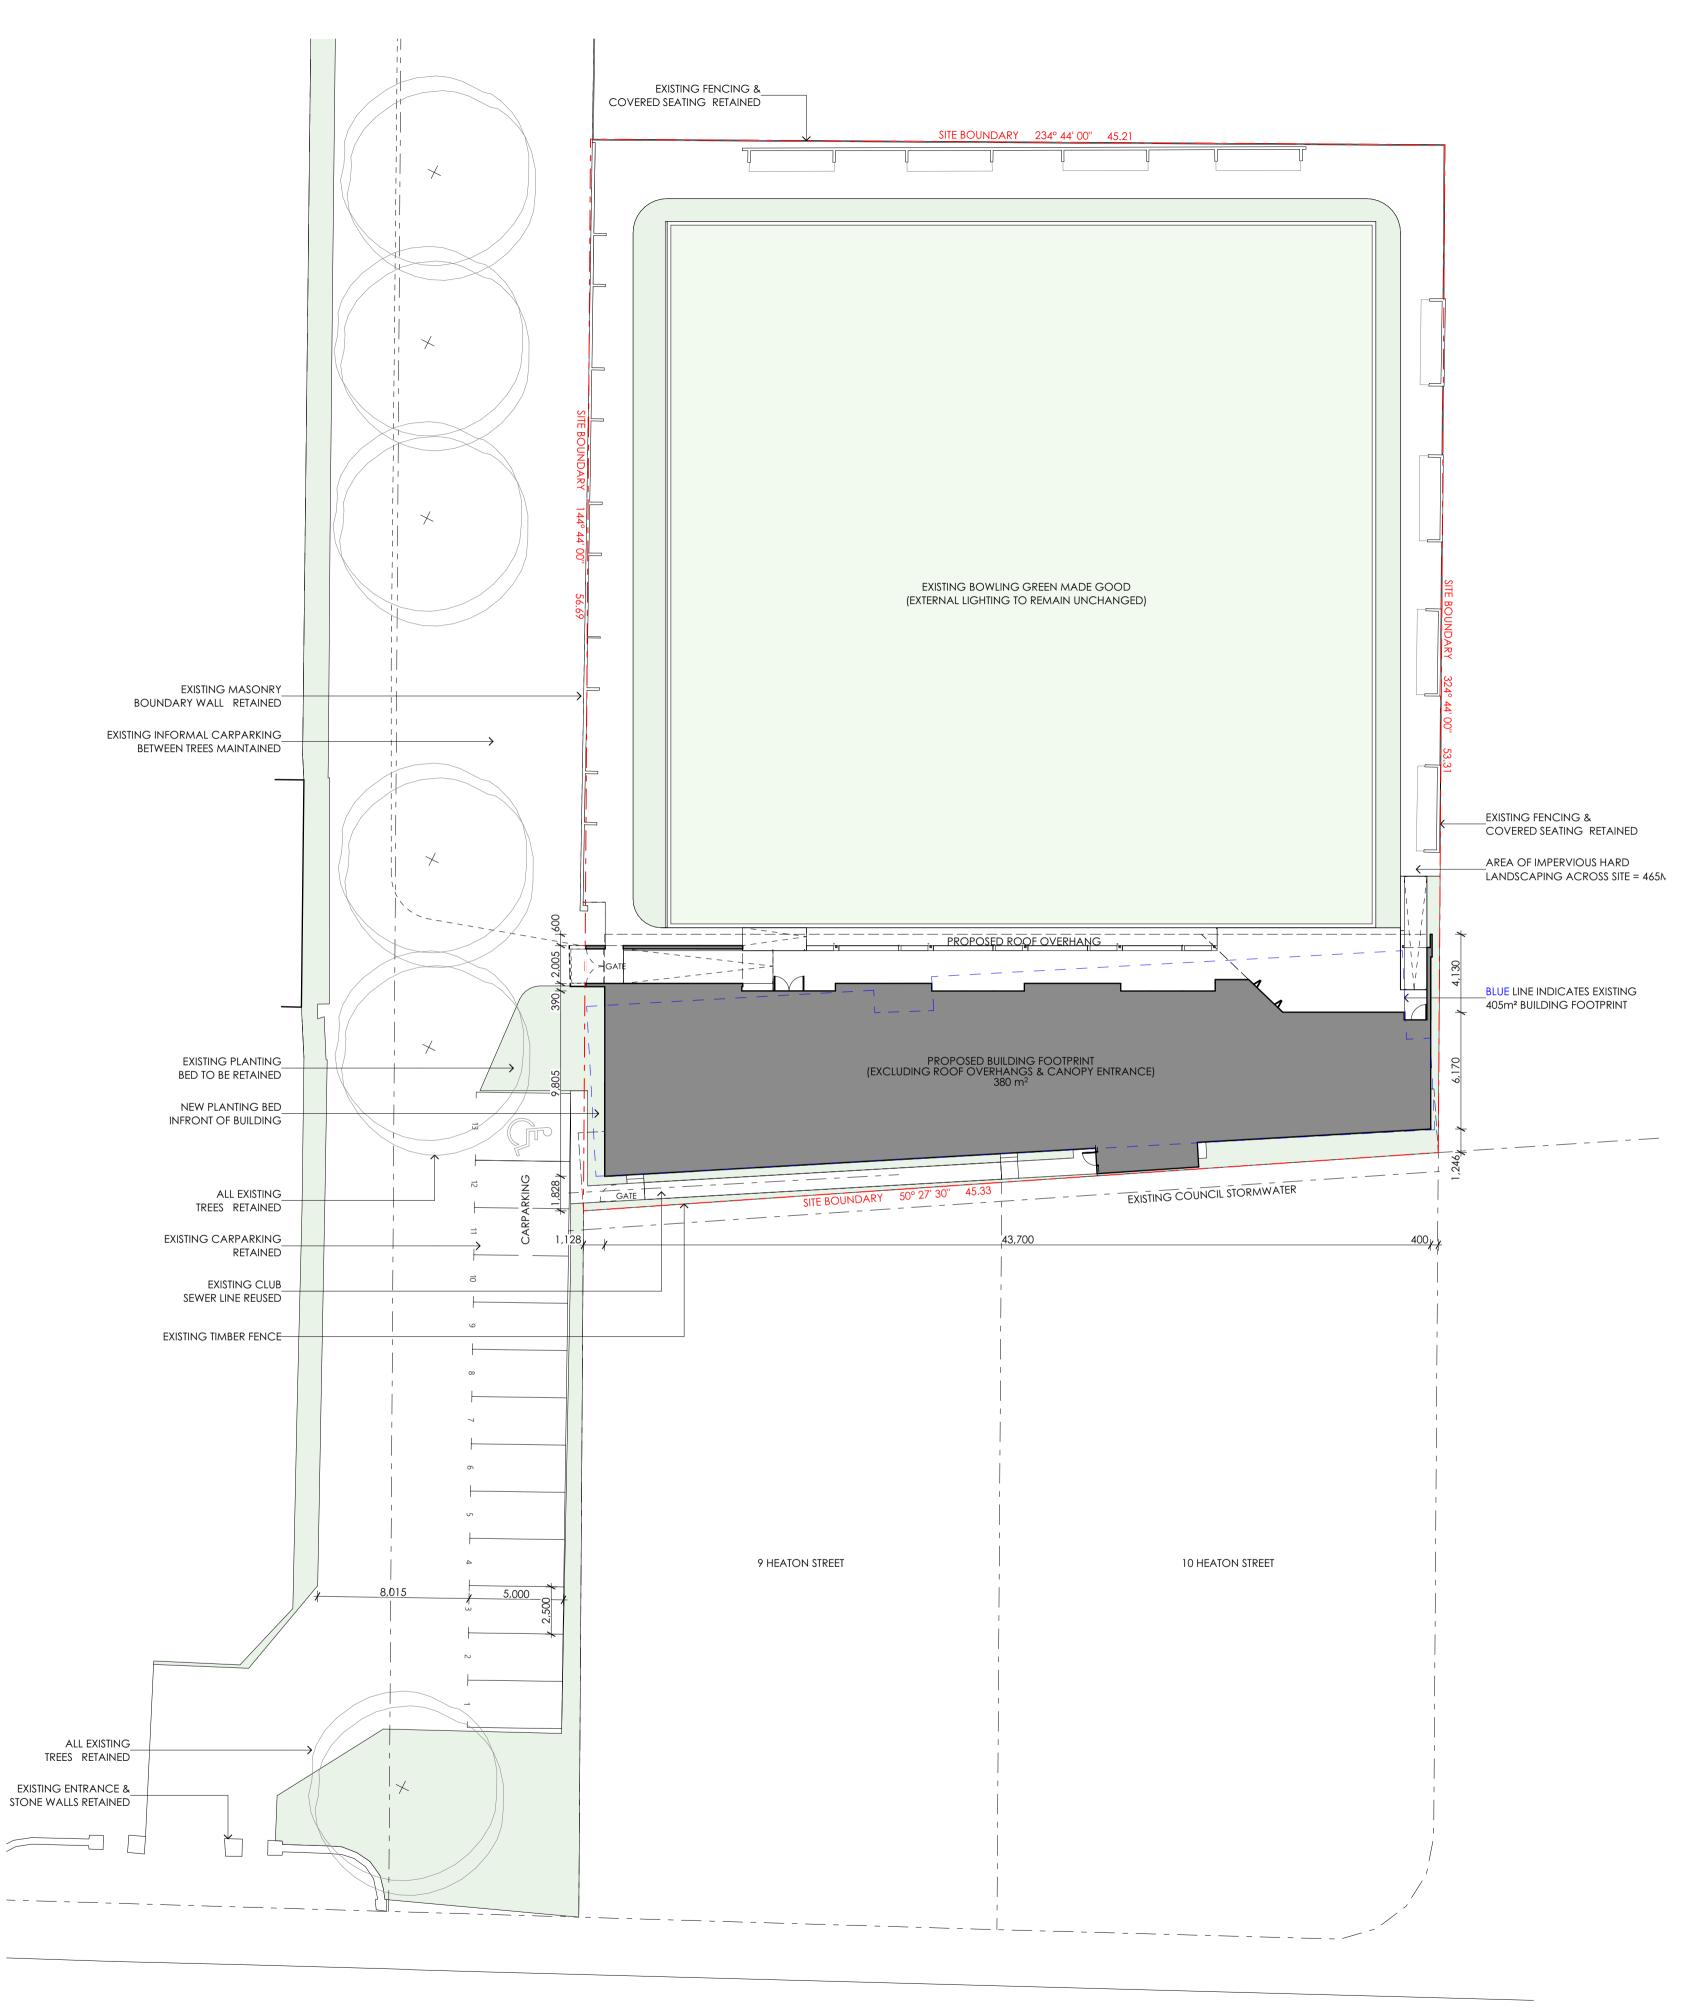

# New Club Building

Elmwood Park Bowling Club

83D Heaton Street Christchurch

Project No. 20.1184

| RevID | ChID | Revision | Date |
|-------|------|----------|------|
|       |      |          |      |
|       |      |          |      |
|       |      |          |      |
|       |      |          |      |
|       |      |          |      |
|       |      |          |      |
|       |      |          |      |
|       |      |          |      |
|       |      |          |      |
|       |      |          |      |

drawing status:

Resource Consent issue

drawing title:

SITE PLAN

A0.02

| date<br>printed: | 17/12/2020 | scale: | Rev. |
|------------------|------------|--------|------|
| drawn:           |            |        |      |