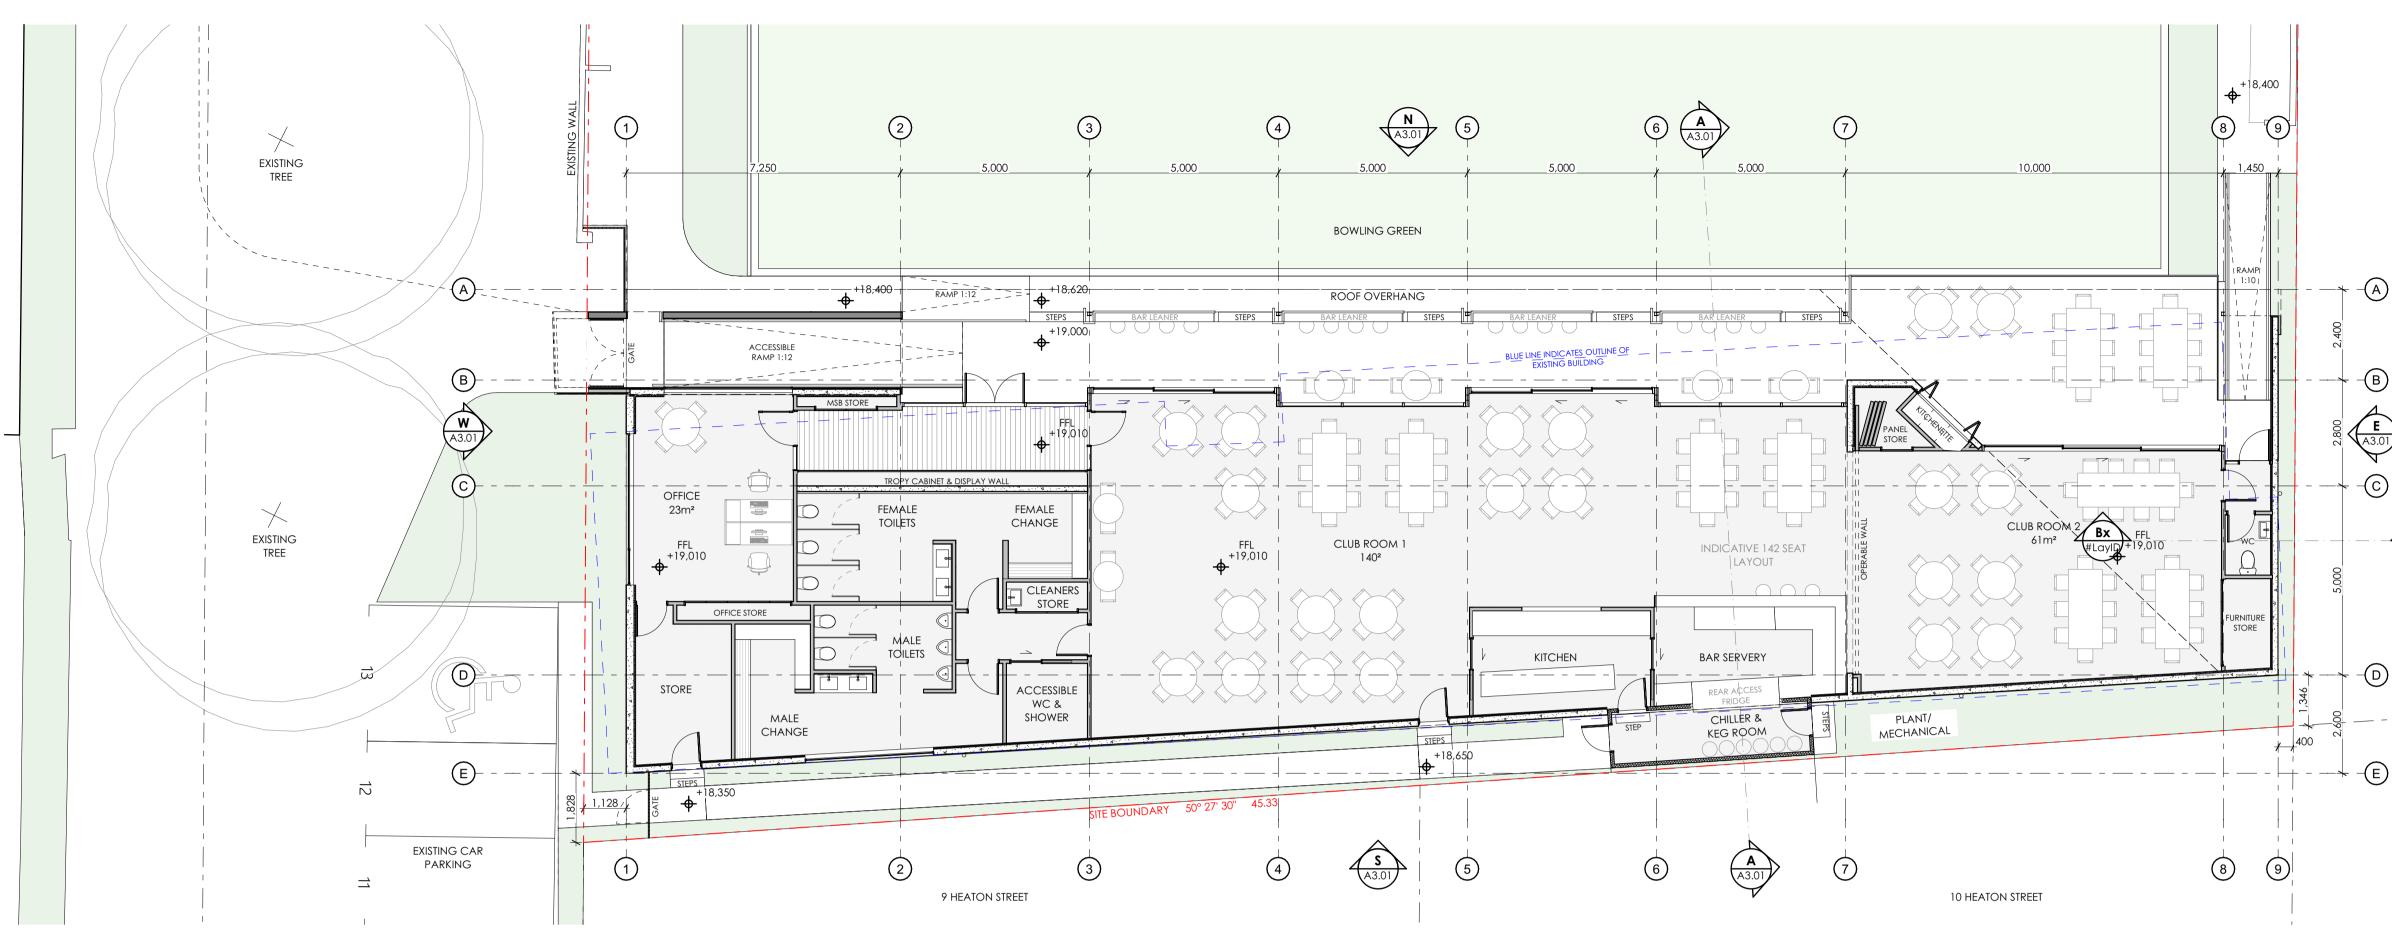

#### Elmwood Park Bowling Club Λ

83D Heaton Street Christchurch

Project No. 20.1184

drawing status:

Resource Consent issue

drawing title: PROPOSED GROUND & ROOF PLAN

layout number:

| date<br>printed: | 17/12/2020 | scale: | Rev. |
|------------------|------------|--------|------|
| drawn:           |            |        |      |