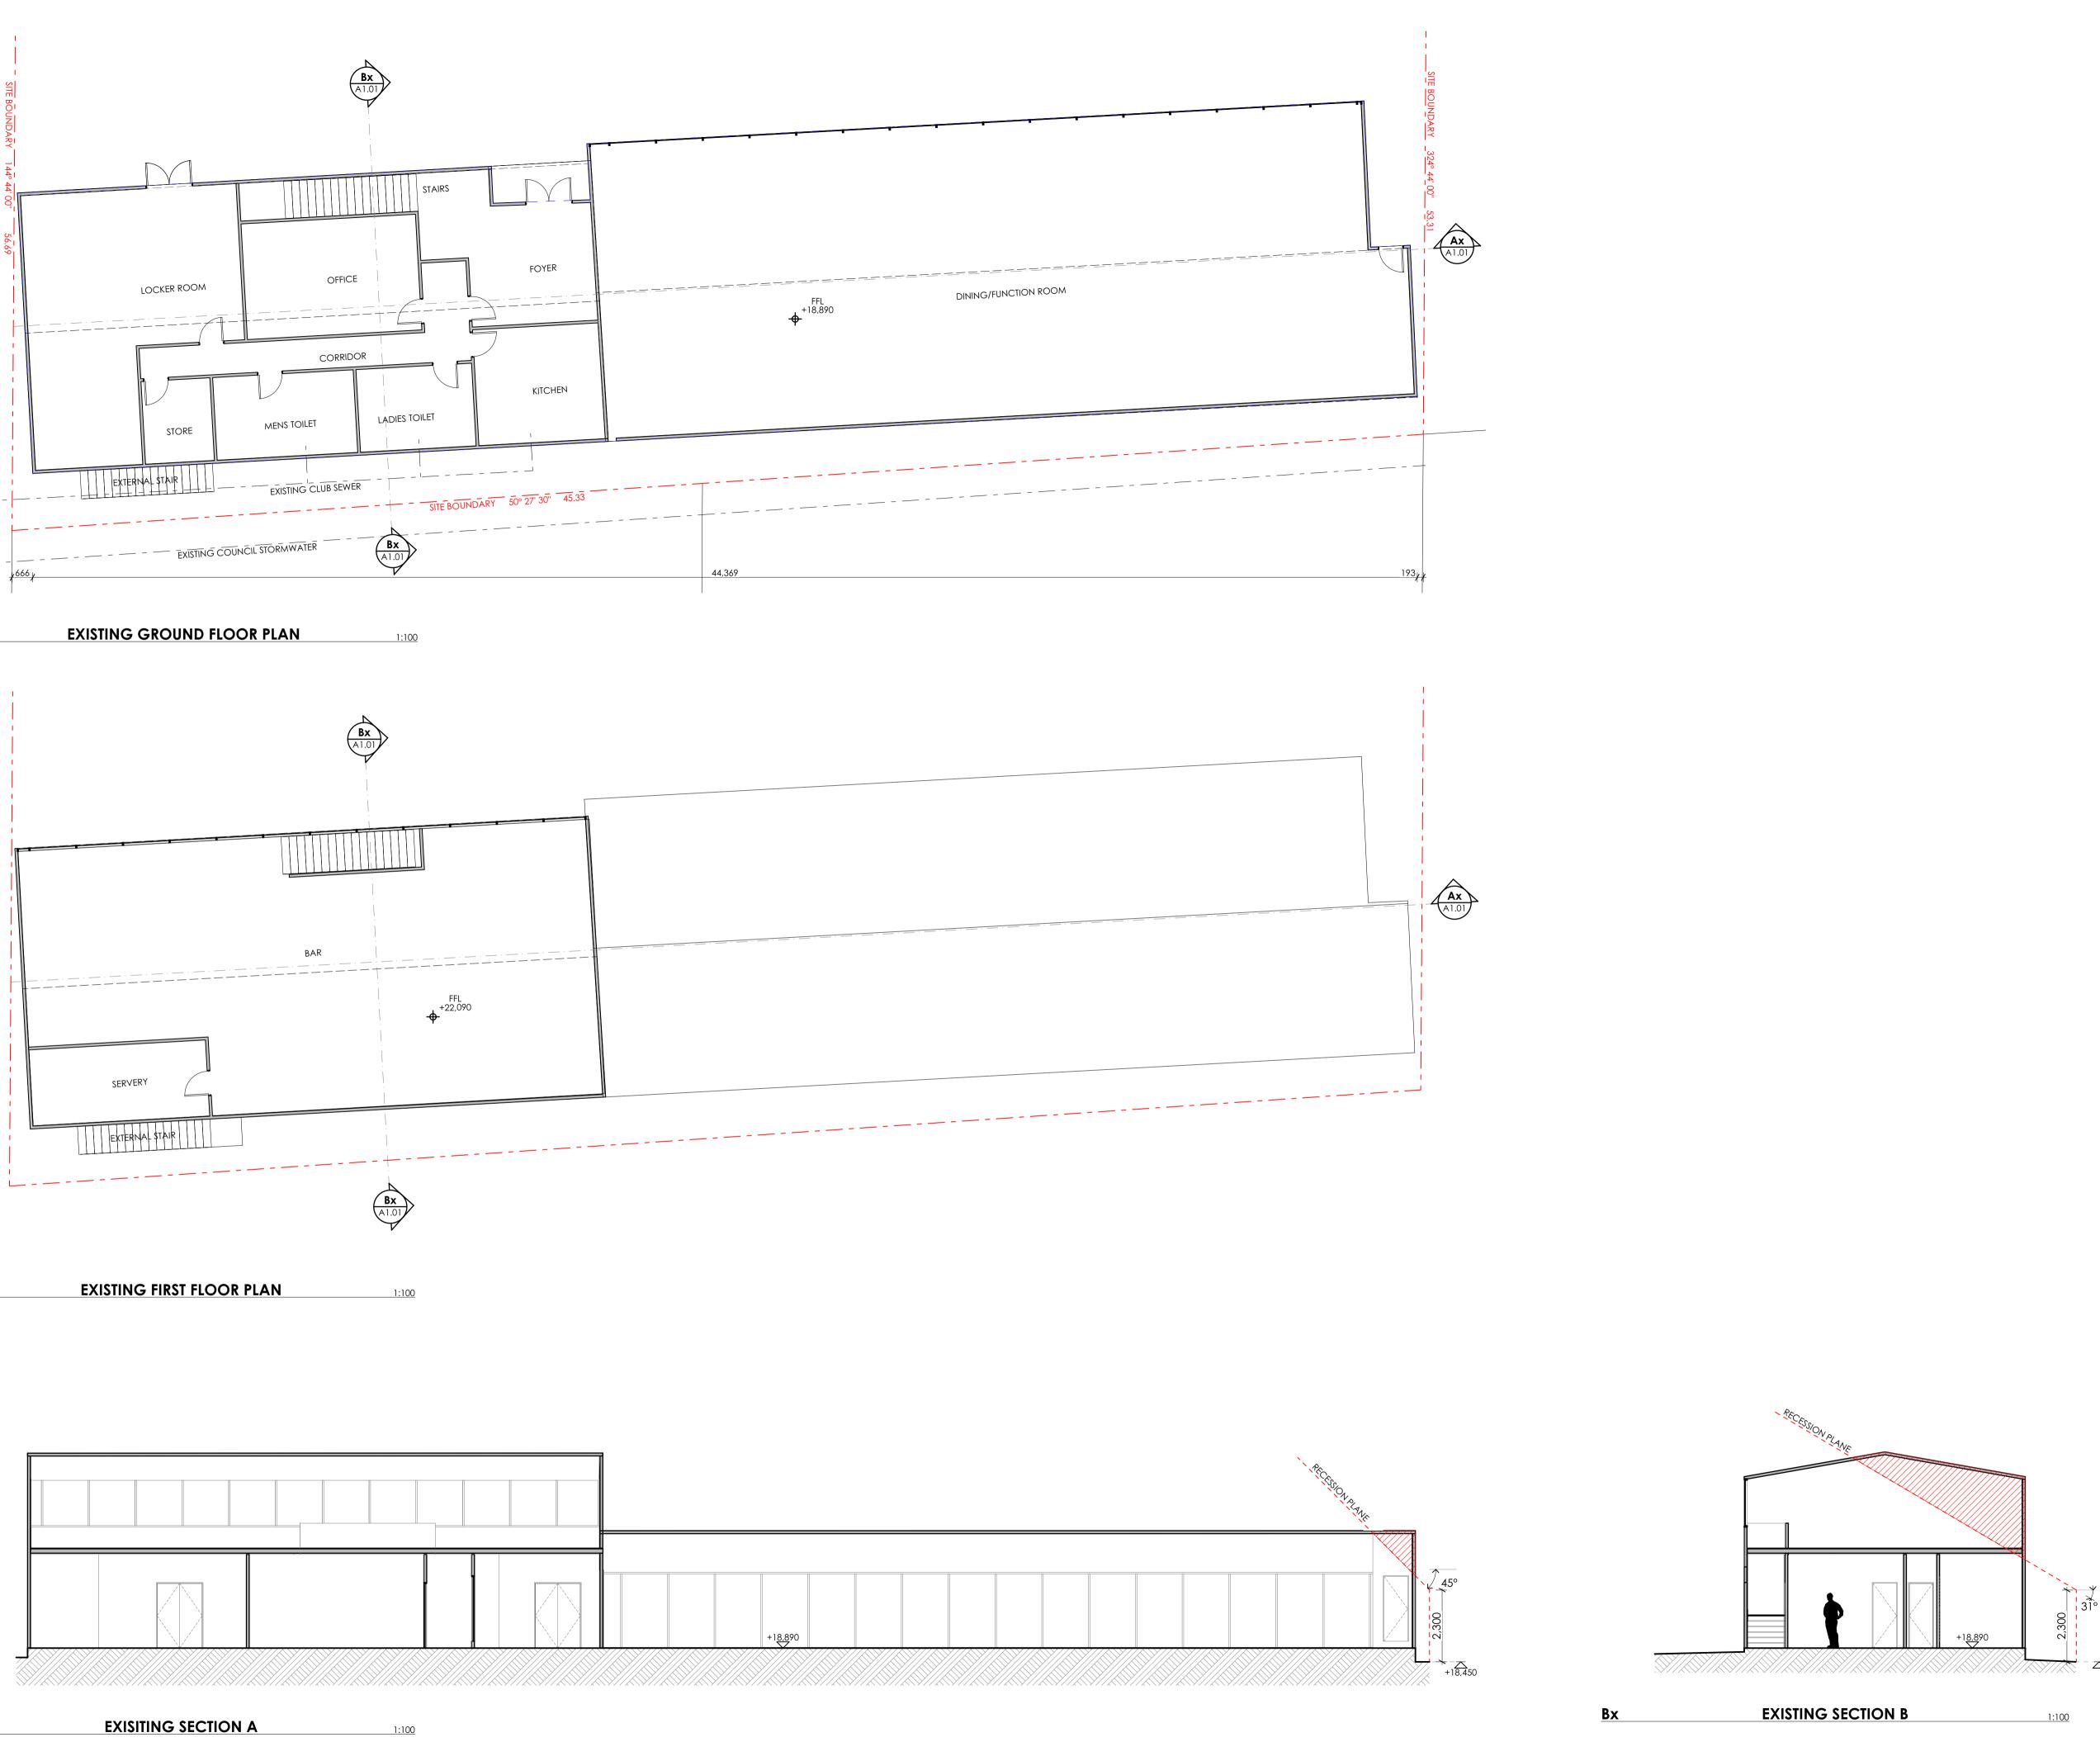

#### Elmwood Park Bowling Club Λ

83D Heaton Street Christchurch

Project No. 20.1184

drawing status:

Resource Consent issue

drawing title: EXISTING BUILDING PLANS & SECTIONS

layout number:

A1.01

| date<br>printed: | 17/12/2020 | scale: | Rev. |
|------------------|------------|--------|------|
| drawn:           |            |        |      |

**GROUND FLOOR PLAN** 

1:100

**ROOF PLAN** 1:100

P:\20.1184 - Elmwood Bowls Club\ArchiCAD Drawings\201217\_20.1184 Elmwood Bowls Club.pln