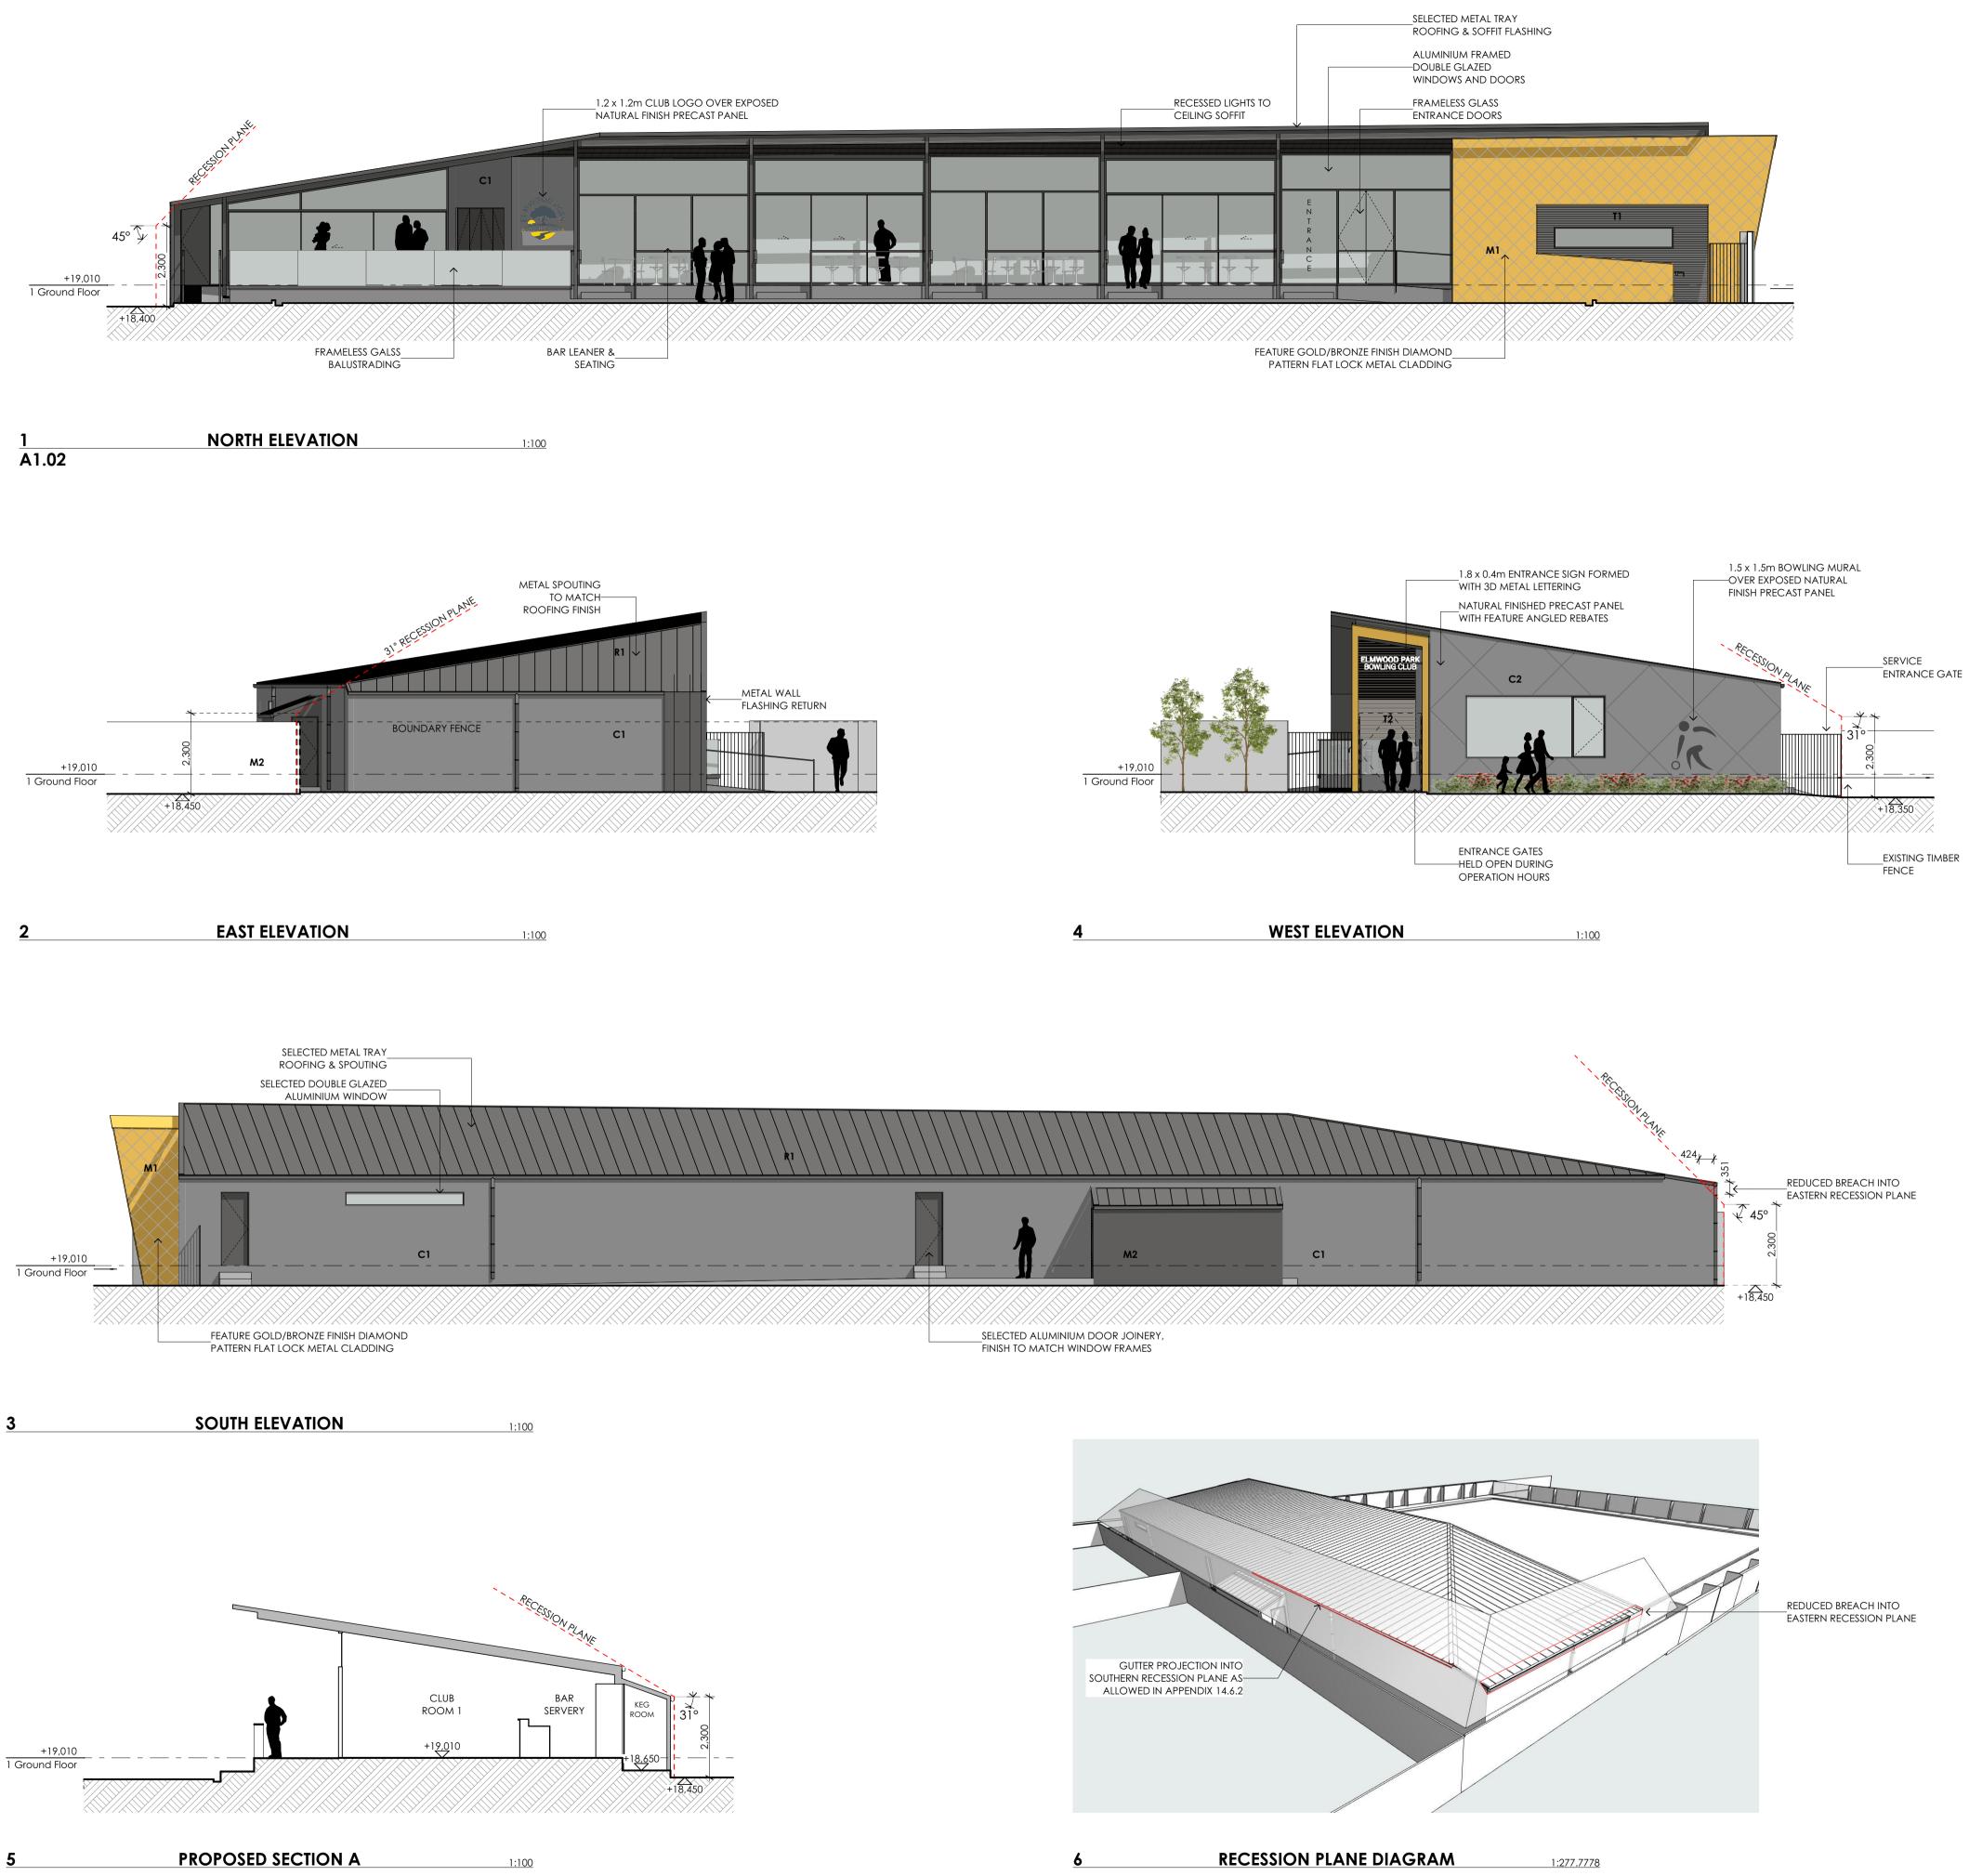

#### CLADDING LEGEND

- C1 NATURAL FINISH CONCRETE PRECAST PANEL
- C2 NATURAL FINISH CONCRETE PRECAST PANEL WITH DIAMOND PATTERN 20mm DEEP REBATES
- M1 DIAMOND PATTERN FLATLOCK ALUMINIUM CLADDING, BRONZE/GOLD FINISH
- M2 INSULATED PANEL WALL, DARK GREY FINISH
- R1 SELECTED METAL TRAY ROOF CLADDING, DARK GREY FINISH T1 PAINTED HORIZONTAL TIMBER CLADDING, DARK GREY FINISH
- T2 STAINED TIMBER WEATHERBOARD SOFFIT & WALL CLADDING

#### **ELEVATIONS & SECTION**