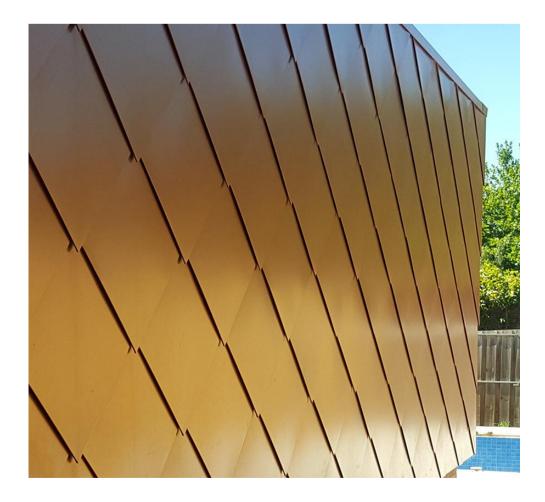

#### CLADDING LEGEND

- C1 NATURAL FINISH CONCRETE PRECAST PANEL
- C2 NATURAL FINISH CONCRETE PRECAST PANEL WITH DIAMOND PATTERN 20mm DEEP REBATES
- M1 DIAMOND PATTERN FLATLOCK ALUMINIUM CLADDING, BRONZE/GOLD FINISH
- M2 INSULATED PANEL WALL, DARK GREY FINISH
- R1 SELECTED METAL TRAY ROOF CLADDING, DARK GREY FINISH T1 PAINTED HORIZONTAL TIMBER CLADDING, DARK GREY FINISH
- T2 STAINED TIMBER WEATHERBOARD SOFFIT & WALL CLADDING