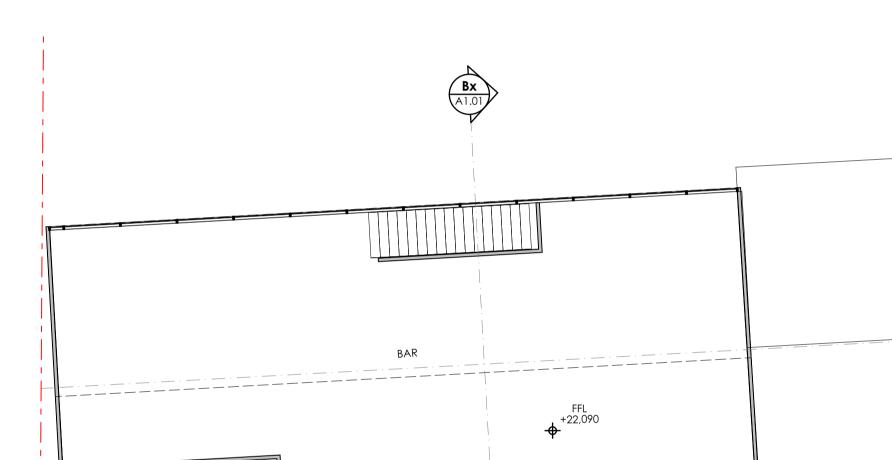

#### Elmwood Park Bowling Club Λ

83D Heaton Street Christchurch

Project No. 20.1184

drawing status:

Resource Consent issue

drawing title: EXISTING BUILDING PLANS & SECTIONS

layout number:

A1.01

| date<br>printed: | 17/12/2020 | scale: | Rev. |
|------------------|------------|--------|------|
| drawn:           |            |        |      |

**GROUND FLOOR PLAN** 

1:100

**ROOF PLAN** 1:100

P:\20.1184 - Elmwood Bowls Club\ArchiCAD Drawings\201217\_20.1184 Elmwood Bowls Club.pln