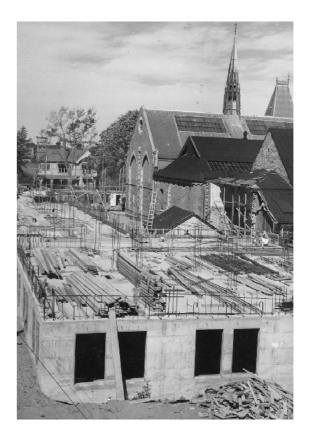

### East Elevation

Floor Plan

Rolleston facade in1877

North Elevation

Removal of the 1872 buttress during Centennial Wing construction

In 1957, as part of the work, the flèche on the 1877 Mountfort building, which had deteriorated into a state of decay was removed from the roof. This was a considerable loss, as the flèche features prominently in many photographs, sketches and drawings of the period.