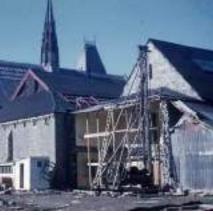

# **ROLLESTON AVENUE ENTRANCE** ORIGINAL 1877 MUSEUM ELEVATIONS WITH FLÈCHE AND CHIMNEY

20.02 Concept Design Report Final for Resource Consent 25th November 2020

### East Elevation

Floor Plan

Rolleston facade in1877

North Elevation

Removal of the 1872 buttress during Centennial Wing construction

In 1957, as part of the work, the flèche on the 1877 Mountfort building, which had deteriorated into a state of decay was removed from the roof. This was a considerable loss, as the flèche features prominently in many photographs, sketches and drawings of the period.

It was also key to the museums connection to its surrounding cultural context. The spire aligned to the Christ Church Cathedral spire. This connection is important for the museum's place as an anchor of the