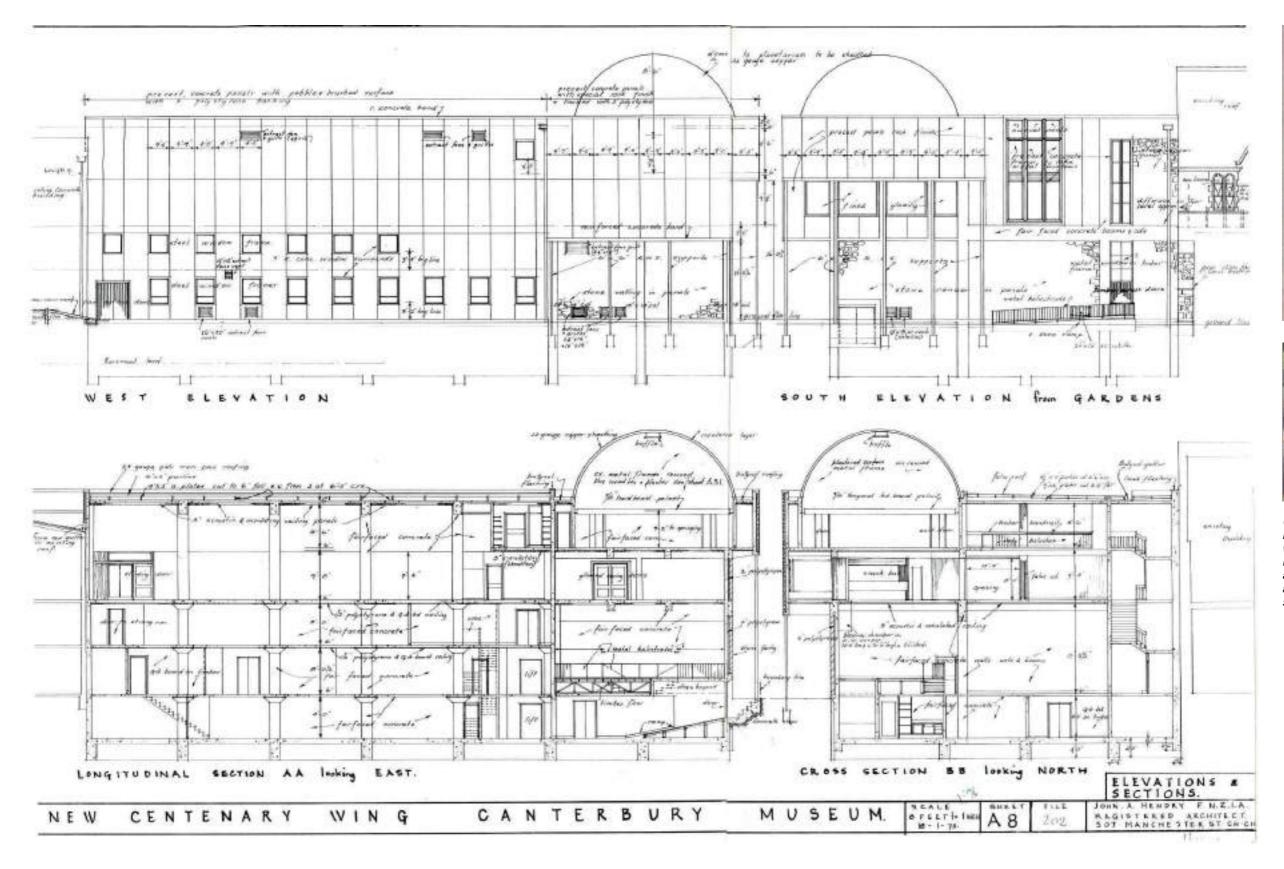

## ROLLESTON AVENUE ENTRANCE 1958 CENTENNIAL WING ELEVATION & SECTION

20.02 Canterbury Museum Redevelopment Project **Concept Design Report** Final for Resource Consent 25th November 2020

The centennial wing is described in the conservation report as "a large shed behind the facade." The facade was designed to match the Mountfort buildings, with an entrance to a public lecture hall. The demolition of the lecture theatre during earthquake strengthening work in the 1990s made the centennial wing entrance redundant for public use.