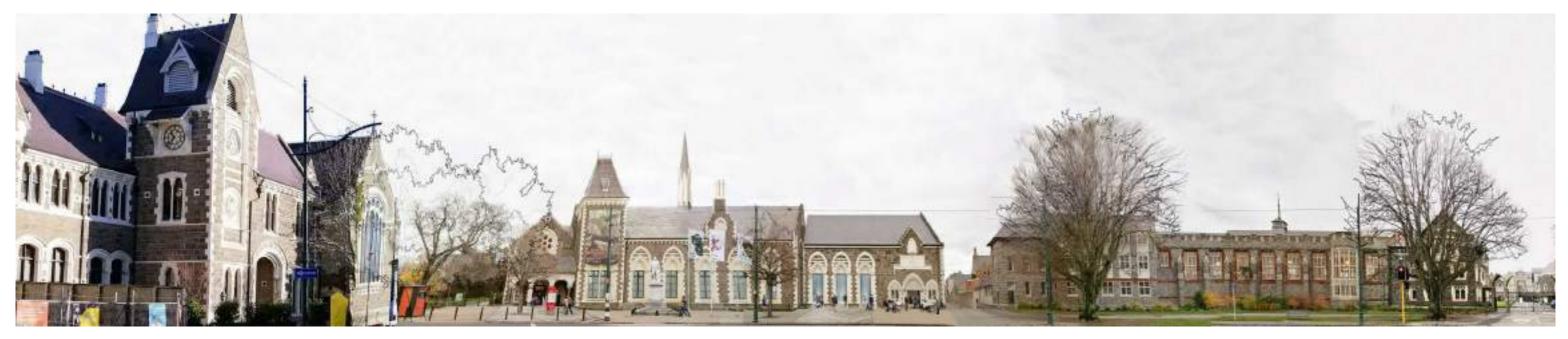

Unveil hidden Robert McDougall Gallery East and North Facades.

Rebuild original chimney removed in 1955

Remove the reproduction buttress added during the construction of the Roger Duff