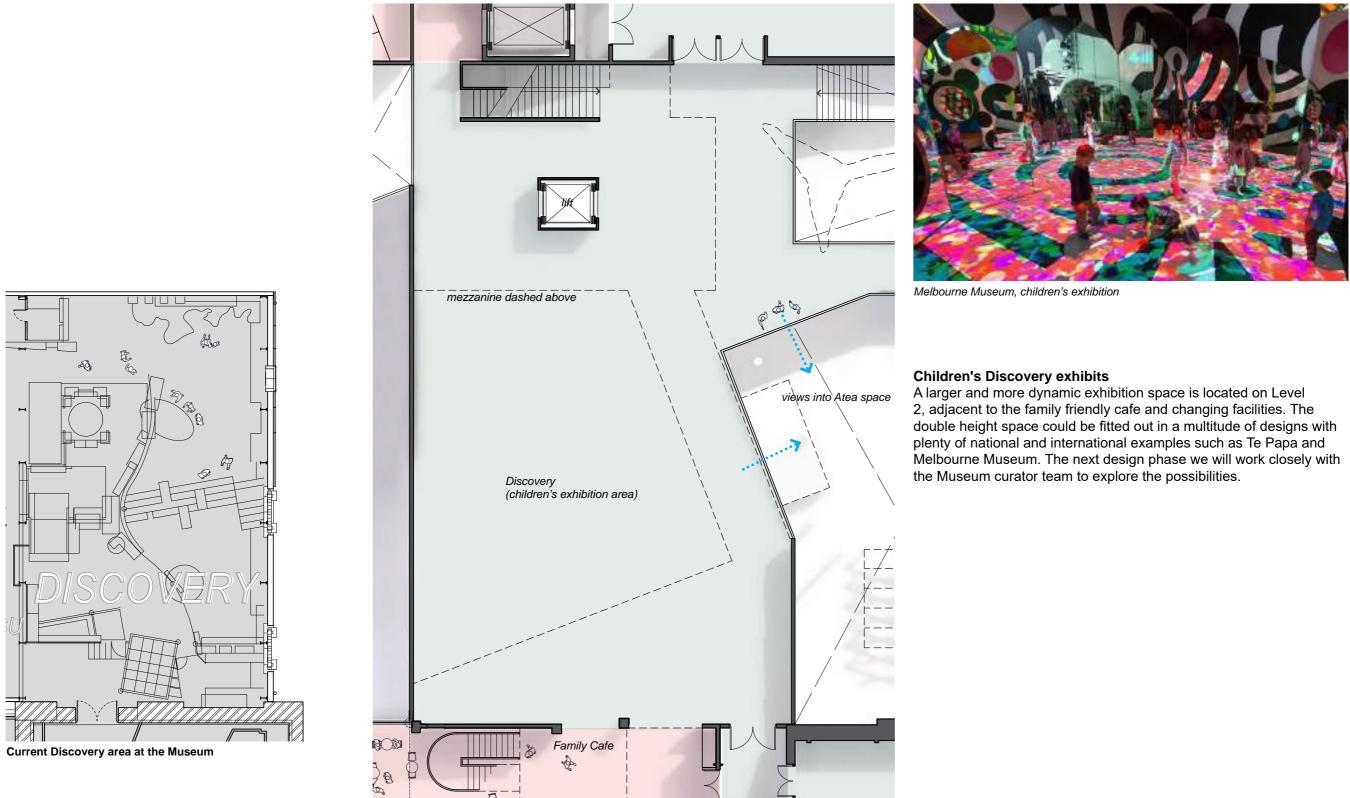

in circulation, which does not interrupt the free and more permanent exhibitions' circulation. Due the frequent changing nature of the exhibits, it was efficient to locate the special exhibition area closest to the loading bay.

Proposed temporary exhibition space - Special Exhibition

| а | t | h   | f | i | e |     | d |
|---|---|-----|---|---|---|-----|---|
| а | r | c h | i | t | е | c t | S |
| Ι | i | m   | i |   | t | е   | d |
| а | t | h   | f | i | 6 |     | Ч |
| - | • |     | • |   | C |     | u |
|   |   | c h |   |   |   |     |   |
| а | r |     | i | t | е | c t | s |



Te Papa temporary exhibition, Bug Lab 2016

## **PROPOSED EXHIBITION SPACES** CHILDREN'S EXHIBITION - DISCOVERY

20.02 Concept Design Report Final for Resource Consent 25th November 2020

Scale 1:200 @ A3



Proposed Discovery area, linked to the family cafe on Level 2

| а | t | h   | f | i | е |         | d |
|---|---|-----|---|---|---|---------|---|
| а | r | c h | i | t | е | c t     | S |
| L | i | m   | i |   | t | е       | d |
| а | t | h   | f | i | e | . 1     | d |
|   |   |     |   |   |   |         |   |
| a | r | c h | i | t | e | c t     | s |
|   |   |     |   |   |   | ct<br>e |   |

## **PROPOSED EDUCATION SPACES** LECTURE THEATRE

20.02 Concept Design Report Final for Resource Consent 25th November 2020

Scale 1:200 @ A3



Current classroom at the Museum







**Proposed Education Spaces** 

| а     | t      | h       | f      | i | е      |     | d      |
|-------|--------|---------|--------|---|--------|-----|--------|
| а     | r      | c h     | i      | t | е      |