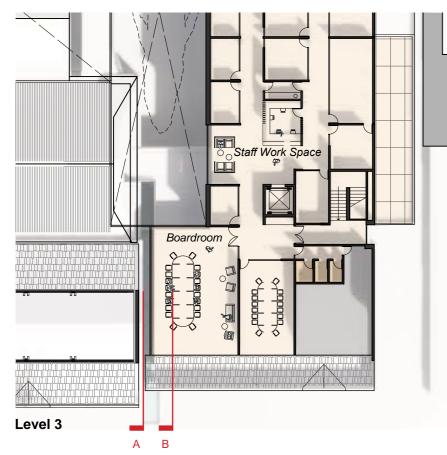

## **ROLLESTON AVENUE ENTRANCE** THE NEED FOR AN ADDITIONAL ENTRANCE

20.02 Canterbury Museum Redevelopment Project Concept Design Report Final for Resource Consent 25th November 2020

A key element of the concept designs is an additional Rolleston Avenue entrance. The current entry to the Museum is too small to be the only entrance, with more than 750,000 visitors a year and rising, an additional entrance will reduce congestion and improve the flow of visitors into the building. The original entrance will remain open and will continue to attract visitors as one of the two entrances to the Museum on Rolleston Avenue.

need to:

- Gardens

The concept design for the overall Rolleston Avenue facade respects and celebrates the Gothic revival language of Benjamin Mountfort. The additions to the Museum and planned central circulation patterns are informed by Mountfort's original unrealised plans and ideas for the extension of the Museum. The proposed additional entrance on Rolleston Avenue will have three openings, drawing on the typical tripartite form commonly found in Gothic Revival architecture, including the 1878 porch of the existing entrance to the Museum, key entrances within the Arts Centre, and the porch of Christ Church Cathedral.