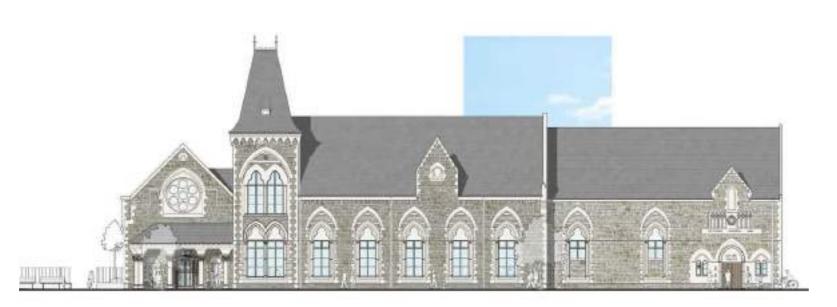

## **ROLLESTON AVENUE ENTRANCE** THE NEED FOR AN ADDITIONAL ENTRANCE

20.02 Canterbury Museum Redevelopment Project Concept Design Report Final for Resource Consent 25th November 2020

A key element of the concept designs is an additional Rolleston Avenue entrance. The current entry to the Museum is too small to be the only entrance, with more than 750,000 visitors a year and rising, an additional entrance will reduce congestion and improve the flow of visitors into the building. The original entrance will remain open and will continue to attract visitors as one of the two entrances to the Museum on Rolleston Avenue.

need to:

- Gardens

The concept design for the overall Rolleston Avenue facade respects and celebrates the Gothic revival language of Benjamin Mountfort. The additions to the Museum and planned central circulation patterns are informed by Mountfort's original unrealised plans and ideas for the extension of the Museum. The proposed additional entrance on Rolleston Avenue will have three openings, drawing on the typical tripartite form commonly found in Gothic Revival architecture, including the 1878 porch of the existing entrance to the Museum, key entrances within the Arts Centre, and the porch of Christ Church Cathedral.