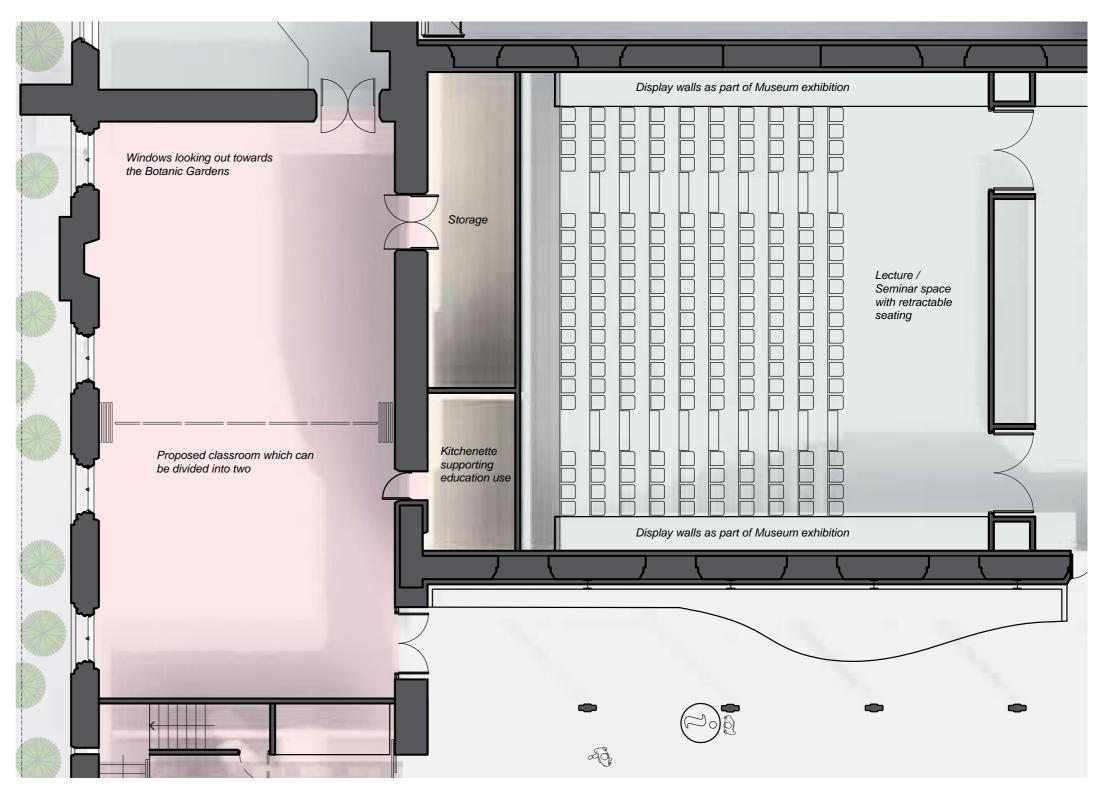

## **ROLLESTON AVENUE ENTRANCE** PROPOSED MOUNTFORT ENTRANCE FOYER ALTERATION

20.02 Concept Design Report Final for Resource Consent 25th November 2020

Propose foyer design revert back to similar historical layout. The lobby area will act as the wind lobby, with new automated glass sliding doors to the north which would take the visitors into one of the reception/hosting area of the Museum.

Floor plan of entrance foyer from 1948 documentation

Canterbury Museum Redevelopment Project

ath field architects limited ath field architects limited ath field