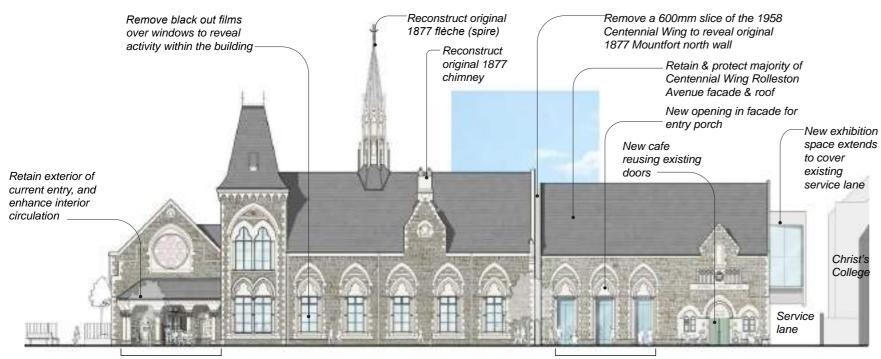

## **ROLLESTON AVENUE ENTRANCE** THE NEED FOR AN ADDITIONAL ENTRANCE

20.02 Canterbury Museum Redevelopment Project Concept Design Report Final for Resource Consent 25th November 2020

A key element of the concept designs is an additional Rolleston Avenue entrance. The current entry to the Museum is too small to be the only entrance, with more than 750,000 visitors a year and rising, an additional entrance will reduce congestion and improve the flow of visitors into the building. The original entrance will remain open and will continue to attract visitors as one of the two entrances to the Museum on Rolleston Avenue.

need to:

- Gardens

The concept design for the overall Rolleston Avenue facade respects and celebrates the Gothic revival language of Benjamin Mountfort. The additions to the Museum and planned central circulation patterns are informed by Mountfort's original unrealised plans and ideas for the extension of the Museum. The proposed additional entrance on Rolleston Avenue will have three openings, drawing on the typical tripartite form commonly found in Gothic Revival architecture, including the 1878 porch of the existing entrance to the Museum, key entrances within the Arts Centre, and the porch of Christ Church Cathedral.

### East Elevation

Floor Plan

Rolleston facade in1877

North Elevation

Removal of the 1872 buttress during Centennial Wing construction

In 1957, as part of the work, the flèche on the 1877 Mountfort building, which had deteriorated into a state of decay was removed from the roof. This was a considerable loss, as the flèche features prominently in many photographs, sketches and drawings of the period.

It was also key to the museums connection to its surrounding cultural context. The spire aligned to the Christ Church Cathedral spire. This connection is important for the museum's place as an anchor of the

## ROLLESTON AVENUE ENTRANCE 1958 CENTENNIAL WING ELEVATION & SECTION

20.02 Canterbury Museum Redevelopment Project **Concept Design Report** Final for Resource Consent 25th November 2020

The centennial wing is described in the conservation report as "a large shed behind the facade." The facade was designed to match the Mountfort buildings, with an entrance to a public lecture hall. The demolition of the lecture theatre during earthquake strengthening work in the 1990s made the centennial wing entrance redundant for public use.