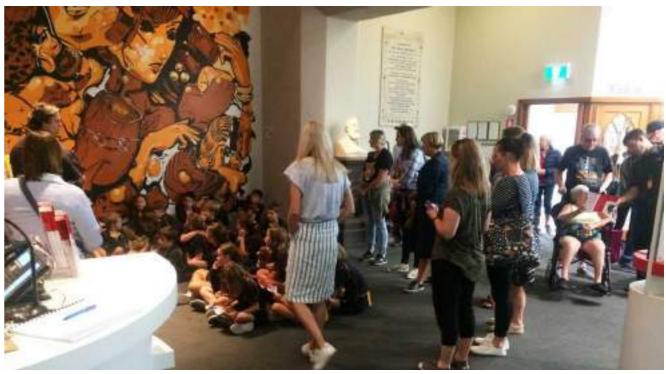

## ROLLESTON AVENUE ENTRANCE EXISTING MAIN ENTRANCE CONGESTION

20.02 Canterbury Museum Redevelopment Project **Concept Design Report** Final for Resource Consent 25th November 2020 Scale: 1:100 @ A3

2. Congestion often occurs when groups of visitors enter at the same time, this often be school groups or tourist groups, making it difficult for other visitors to enter or exit. It also lacks space for hosting, welcoming and orientation.