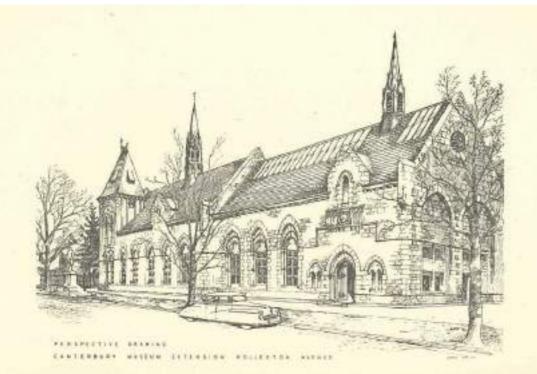

### East Elevation

Floor Plan

Rolleston facade in1877

North Elevation

Removal of the 1872 buttress during Centennial Wing construction

In 1957, as part of the work, the flèche on the 1877 Mountfort building, which had deteriorated into a state of decay was removed from the roof. This was a considerable loss, as the flèche features prominently in many photographs, sketches and drawings of the period.

It was also key to the museums connection to its surrounding cultural context. The spire aligned to the Christ Church Cathedral spire. This connection is important for the museum's place as an anchor of the