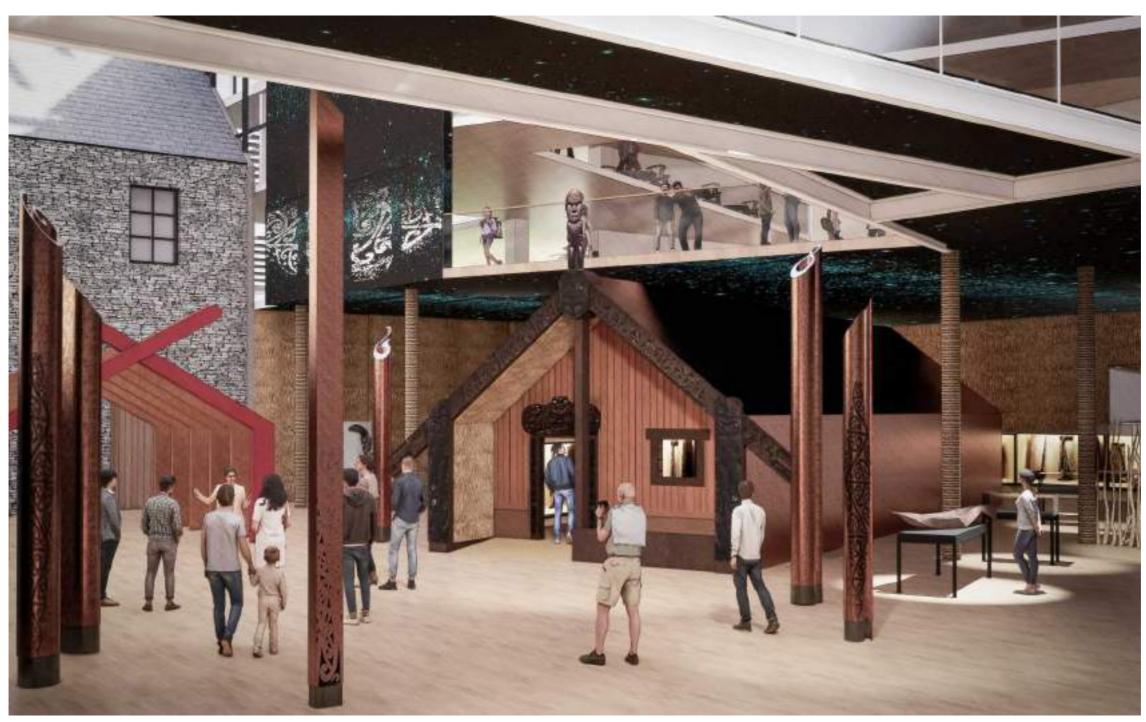

## ARAITEURU / CULTURAL NARRATIVE ARTIST'S IMPRESSION OF ĀTEA SPACE

Perspective view of the Ātea space with the Whare Whakairo Hau Te Ananui O Tangaroa to the right hand side, Contemporary Whare O Tahu (representation only) set against the unveiled heritage stone wall of the 1872 Mountfort Building. The Nine Tall Trees (representation only) can be seen in the foreground.

Atrium and connection to the sky

Whetū / Stars and way finding

Weaving and other traditional practices integrated into interior

Contemporary carving and designs