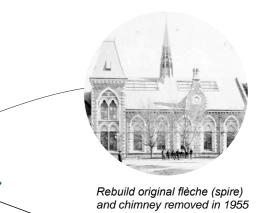

Rebuild original chimney removed in 1955

Remove the reproduction buttress added during the construction of the Roger Duff

### East Elevation

Floor Plan

Rolleston facade in1877

North Elevation

Removal of the 1872 buttress during Centennial Wing construction

In 1957, as part of the work, the flèche on the 1877 Mountfort building, which had deteriorated into a state of decay was removed from the roof. This was a considerable loss, as the flèche features prominently in many photographs, sketches and drawings of the period.

It was also key to the museums connection to its surrounding cultural context. The spire aligned to the Christ Church Cathedral spire. This connection is important for the museum's place as an anchor of the