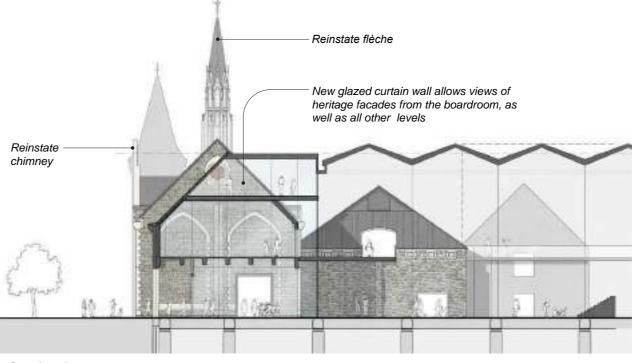

Rebuild original chimney removed in 1955

Remove the reproduction buttress added during the construction of the Roger Duff

### East Elevation

Floor Plan

Rolleston facade in1877

North Elevation

Removal of the 1872 buttress during Centennial Wing construction

In 1957, as part of the work, the flèche on the 1877 Mountfort building, which had deteriorated into a state of decay was removed from the roof. This was a considerable loss, as the flèche features prominently in many photographs, sketches and drawings of the period.

It was also key to the museums connection to its surrounding cultural context. The spire aligned to the Christ Church Cathedral spire. This connection is important for the museum's place as an anchor of the