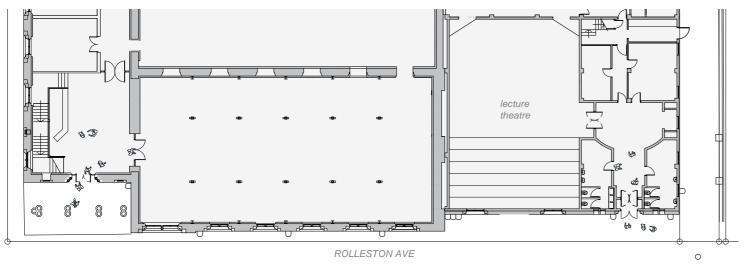

## ROLLESTON AVENUE ENTRANCE EXISTING MAIN ENTRANCE CONGESTION

20.02 Canterbury Museum Redevelopment Project **Concept Design Report** Final for Resource Consent 25th November 2020 Scale: 1:100 @ A3

2. Congestion often occurs when groups of visitors enter at the same time, this often be school groups or tourist groups, making it difficult for other visitors to enter or exit. It also lacks space for hosting, welcoming and orientation.

## **ROLLESTON AVENUE ENTRANCE** PROPOSED MOUNTFORT ENTRANCE FOYER ALTERATION

20.02 Concept Design Report Final for Resource Consent 25th November 2020

Propose foyer design revert back to similar historical layout. The lobby area will act as the wind lobby, with new automated glass sliding doors to the north which would take the visitors into one of the reception/hosting area of the Museum.