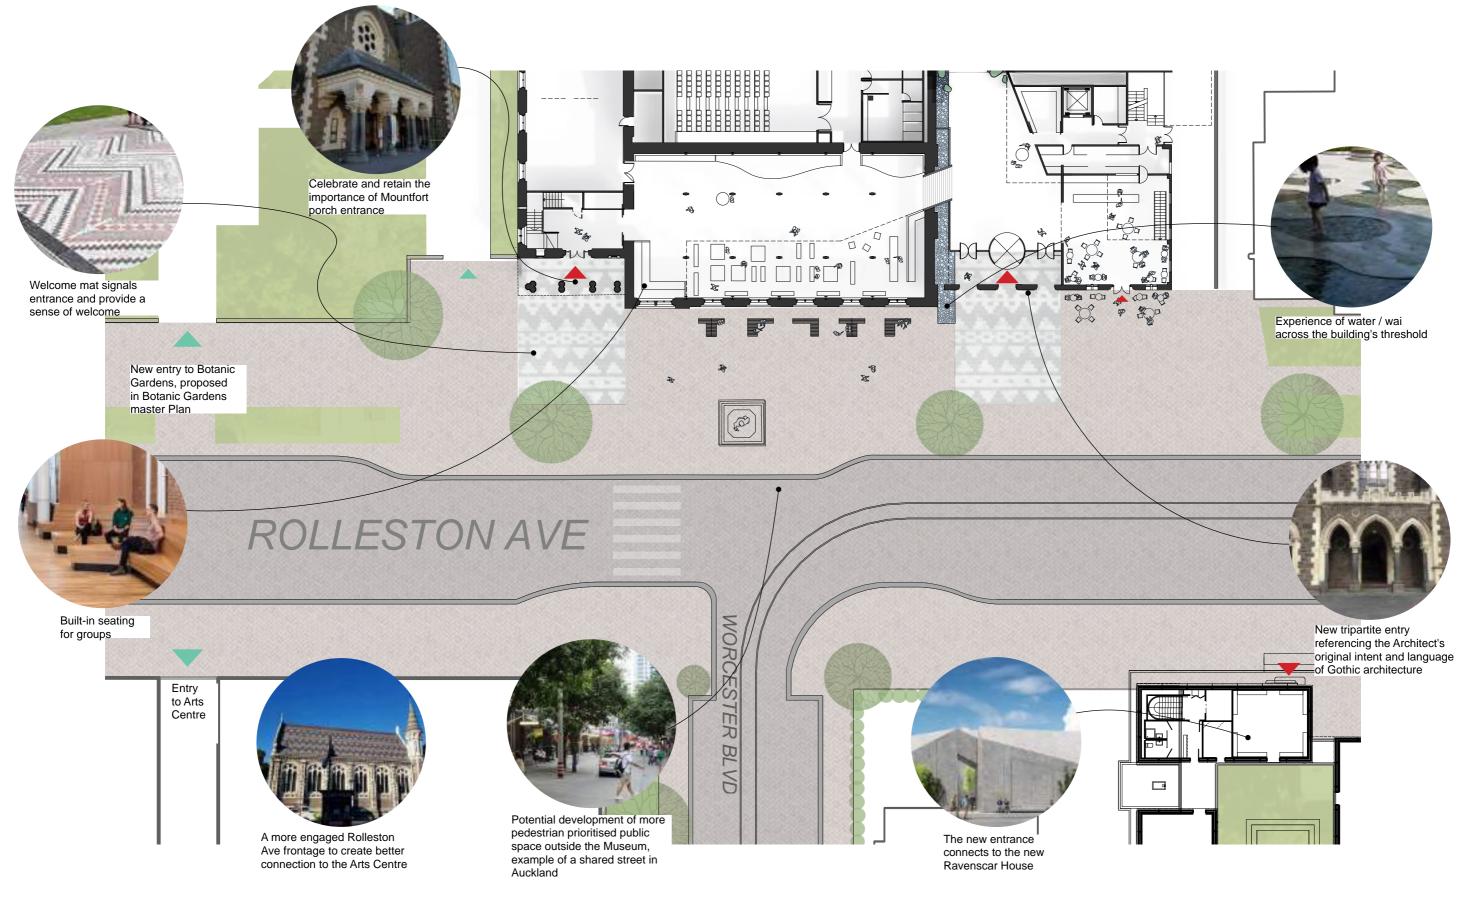

### Ngutu / Gateway & Thresholds

Connected to the concept of whakamanuhiri (ritual of welcome) is the concept of thresholds. The spatial layout of ceremony is largely governed by thresholds. The considerations of tapu and its relationship to noa are important, as are the sight lines from entrances.

Whāriki / Welcome mat Patterns woven into the public streets to welcome guests

Importance of water Featured at the entrance & connect to existing well

ROLLESTON AVENUE

Ātea / Flexible taonga space Supports whakamnuhiri, display of taonga (treasures), performances and noho (overnight stays)

## ARAITEURU / CULTURAL NARRATIVE ARTIST'S IMPRESSION OF ĀTEA SPACE

Perspective view of the Ātea space with the Whare Whakairo Hau Te Ananui O Tangaroa to the right hand side, Contemporary Whare O Tahu (representation only) set against the unveiled heritage stone wall of the 1872 Mountfort Building. The Nine Tall Trees (representation only) can be seen in the foreground.

Atrium and connection to the sky

Whetū / Stars and way finding

Weaving and other traditional practices integrated into interior

Contemporary carving and designs