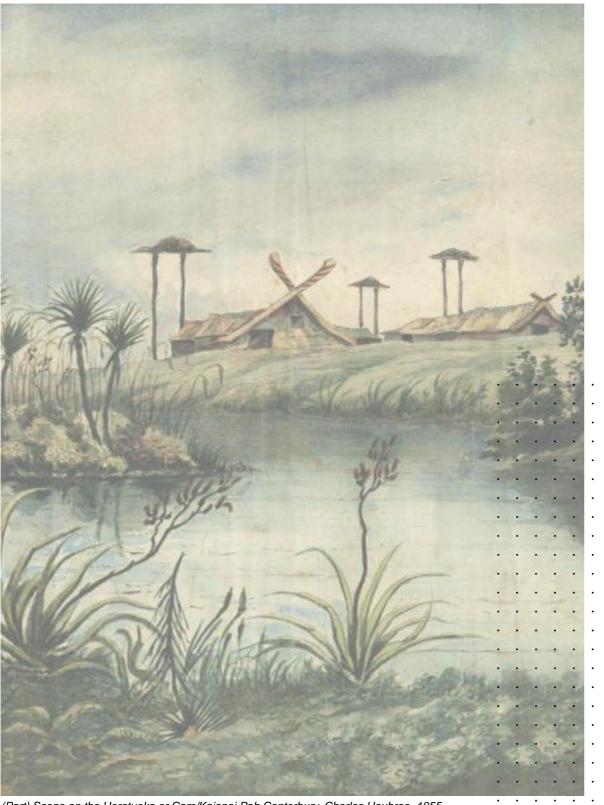

. . . . .

. . .

. .

. .

(Part) Scene on the Horotueka or Cam/Kaiapoi Pah Canterbury, Charles Haubroe, 1855 Ref: 1951.15.5 Canterbury Museum

| а | t | h       | f | i | e |     | d |
|---|---|---------|---|---|---|-----|---|
| а | r | c h     | i | t | е | c t | S |
| Ι | i | m       | i |   | t | e   | d |
| - |   | L.      | c |   | _ |     | Ч |
| d | ι | n       | Т | I | e |     | a |
|   |   | n<br>ch |   |   |   |     |   |
| a | r |         | i | t | e | c t | s |