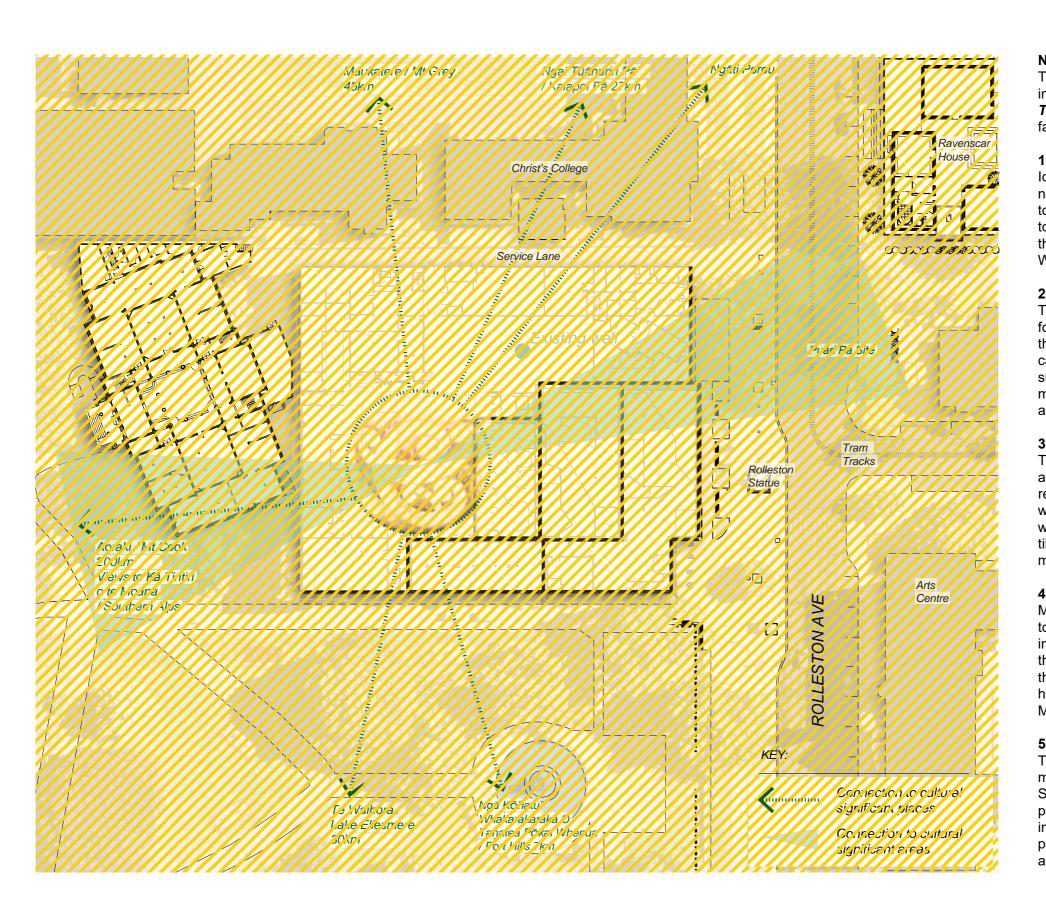

# ARAITEURU / CULTURAL NARRATIVE CULTURAL CONTEXT MAP SOUTH ISLAND

Canterbury Museum Redevelopment Project

ath field architects limited a th field architects limited a th field

### Connections to landscape & acknowledgement to scared sites

"Welcome to the cradle of Ngāi Tūāhuriri, mana whenua, the people who hold the customary authority of this takiwā, this region. Mai uta ki tai, from the mountains to the seas, Kā Tiritiri o Te Moana the Southern Alps to Te Tai o Mahaanui the shoreline on the east coast, from the Hurunui River to the Hakatere River, these are the ancestral lands of Ngāi Tūahuriri."

### **Mountains & landmarks**

The ancestor embodied in the mountain remains the physical manifestation of the link between the supernatural and the natural world. Notable mountains and landmarks throughout Canterbury and across the Ngāi Tahu takiwā. Local examples include Maukatere / Mt Grey, Ahupātiki / Mt Herbert, Puketeraki / Puketeraki Ranges, Maunga-atua / Mt Sefton. Aoraki represents the most sacred of ancestors, from whom Ngāi Tahu descend and who provide the iwi with its sense of communal identity, solidarity and purpose.

### Te Pātaka-o-Rākaihautū | Banks Peninsula

Meaning "the great food store house of Rākaihautū". Significant Mahinga Kai resources such as the Te Waihora, the largest lake in Canterbury/Waitaha, Waimakariri river, and settlement sites such as Ngai Tūāhuriri around Kaiapoi, Wairewa Rūnanga around Little River.

### Connection to Ngāti Waewae

Te Rūnanga o Ngāti Waewae is based at Arahura a short distance from Hokitika on West Coast, where pounamu (greenstones) are sourced.

### Connection to Ngāti Porou

Hau Te Ananui o Tangaroa, also was known as the Maori house, acquired by the Museum from the Ngāti Porou chief Henare Potae. Significant consideration and consultation will need to be undertaken regarding the re-erection and appropriate placement, based on kawa and tikanga. There is a significant whakapapa relationship between Te Whānau a Ruataupare, Te Aitanga a Hauiti and Ngāi Tūāhuriri which will need to be carefully navigated and negotiated through.

## Maukatere / Mt Grey Ngai Tūāhuriri Pā 351° 45km / Kaiapoi Pā 27km Waipapa / Little Hagley Park 新聞 Market Place Site Te Awa Ōtākaro Puāri Pā Site vvaipapa Spring Aoraki / Mt Cook 200km Views to Kā Tiritiri o te Moana / Southern Alps Ngā Kōhatu Te Waihora / Whakarakaraka O ake Ellesmere Tanatea Pōkai Whenua

30km

Port Hills 7km

Springs & waterways The Museum is surrounded by springs. Te Puna o Waiwhetū, Te Māra Huaota o Waipapa both recognize two of the named springs. The significance of puna (springs) in Māori worldview is connected to mahinga kai (resource and food gathering practices) and knowledge.

Market Square | Victoria Square Market place was the economic centre of Christchurch during the 1850s and the decades after. Market place was of central importance to Ngāi Tahu, who understood implicitly the importance of their mahinga kai to provide resources and food, but also an economic benefit.

Waipapa | Little Hagley Park In 1860, Hone Paratene (John Patterson) of Tuahiwi addressed Governor Gore-Browne regarding the failed applications to the Native Land Court for a reserve to be set aside for the Ngāi Tahu traders to camp. It took over 100 years before the grievance over this land reached a resolution. In 1862, the Canterbury Provincial Government set aside a sliver of land know as Little Hagley Park or Waipapa for Māori to tether their horses when visiting Christchurch.

### Puāri

KEY:

Puāri was a Waitaha pā established around 700 years ago. It was a traditional settlement located on the banks of Ōtākaro at Victoria Square and stretched out to Bealey Avenue.

## **Historical Trails**

The whole of central Christchurch was significant to Ngāi Tūāhuriri and Ngāi Tahu as a mahinga kai area. It was an important part of the network of trails which spanned the Canterbury Plains.

Cultural context map produced from information by Matapopore Charitable Trust.

## Canterbury Museum Areas of historical significance Connection to places of . high significance Historical walking trails Vegetation change

Canterbury Museum Redevelopment Project

ath field architects m i e d t hfield architects limited a th field