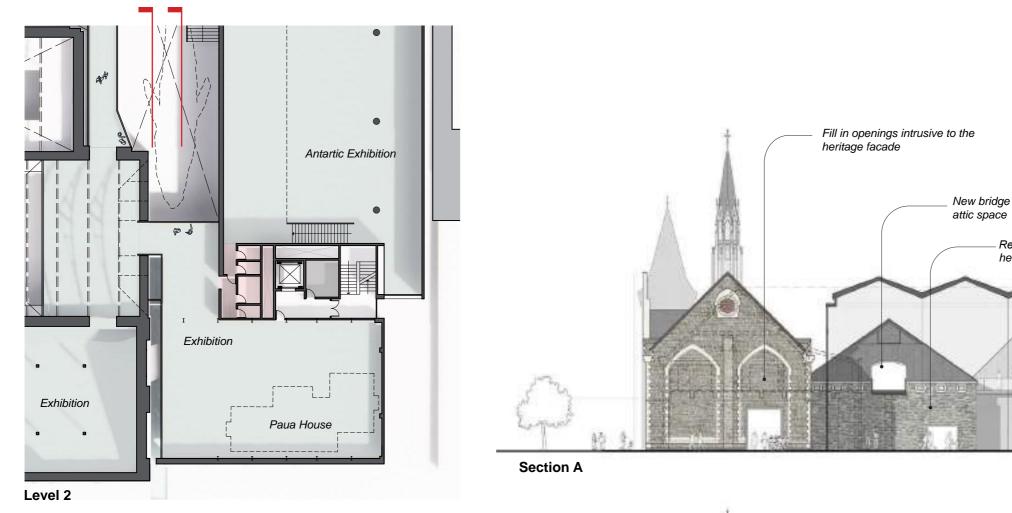

### East Elevation

Floor Plan

Rolleston facade in1877

North Elevation

Removal of the 1872 buttress during Centennial Wing construction

In 1957, as part of the work, the flèche on the 1877 Mountfort building, which had deteriorated into a state of decay was removed from the roof. This was a considerable loss, as the flèche features prominently in many photographs, sketches and drawings of the period.