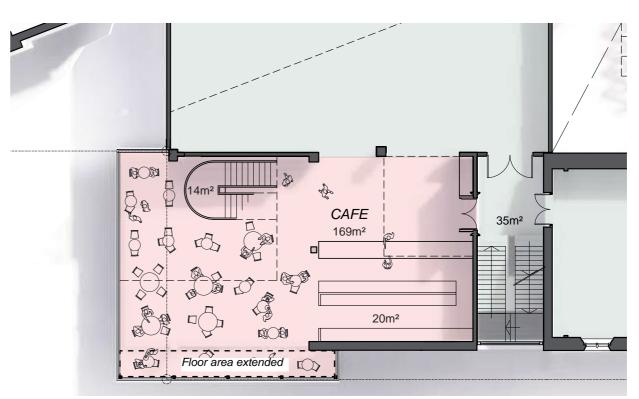

## **ROLLESTON AVENUE ENTRANCE** THE NEED FOR AN ADDITIONAL ENTRANCE

20.02 Canterbury Museum Redevelopment Project Concept Design Report Final for Resource Consent 25th November 2020

A key element of the concept designs is an additional Rolleston Avenue entrance. The current entry to the Museum is too small to be the only entrance, with more than 750,000 visitors a year and rising, an additional entrance will reduce congestion and improve the flow of visitors into the building. The original entrance will remain open and will continue to attract visitors as one of the two entrances to the Museum on Rolleston Avenue.

## ROLLESTON AVENUE ENTRANCE EXISTING MAIN ENTRANCE CONGESTION

20.02 Canterbury Museum Redevelopment Project **Concept Design Report** Final for Resource Consent 25th November 2020 Scale: 1:100 @ A3

2. Congestion often occurs when groups of visitors enter at the same time, this often be school groups or tourist groups, making it difficult for other visitors to enter or exit. It also lacks space for hosting, welcoming and orientation.