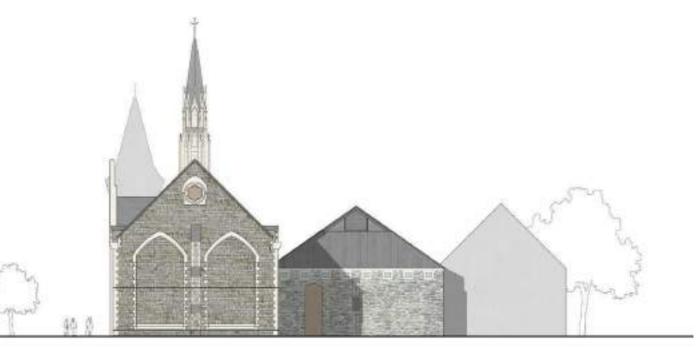

## **ROLLESTON AVENUE ENTRANCE** THE NEED FOR AN ADDITIONAL ENTRANCE

20.02 Canterbury Museum Redevelopment Project Concept Design Report Final for Resource Consent 25th November 2020

A key element of the concept designs is an additional Rolleston Avenue entrance. The current entry to the Museum is too small to be the only entrance, with more than 750,000 visitors a year and rising, an additional entrance will reduce congestion and improve the flow of visitors into the building. The original entrance will remain open and will continue to attract visitors as one of the two entrances to the Museum on Rolleston Avenue.

need to:

- Gardens

The concept design for the overall Rolleston Avenue facade respects and celebrates the Gothic revival language of Benjamin Mountfort. The additions to the Museum and planned central circulation patterns are informed by Mountfort's original unrealised plans and ideas for the extension of the Museum. The proposed additional entrance on Rolleston Avenue will have three openings, drawing on the typical tripartite form commonly found in Gothic Revival architecture, including the 1878 porch of the existing entrance to the Museum, key entrances within the Arts Centre, and the porch of Christ Church Cathedral.