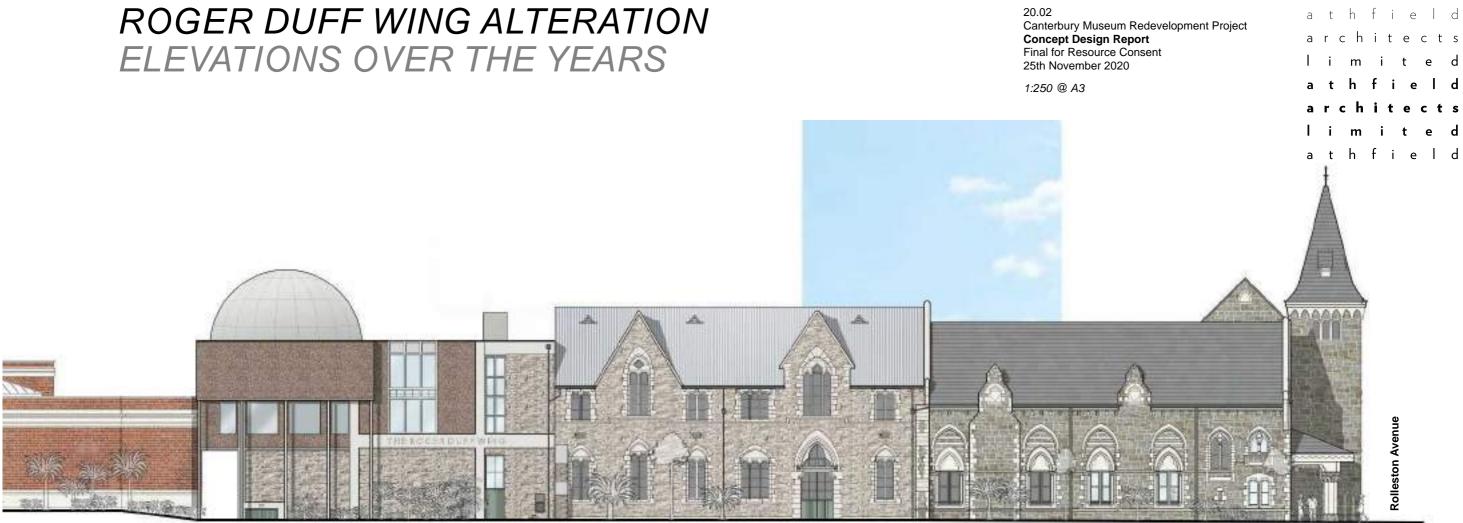

## **ROLLESTON AVENUE ENTRANCE** THE NEED FOR AN ADDITIONAL ENTRANCE

20.02 Canterbury Museum Redevelopment Project Concept Design Report Final for Resource Consent 25th November 2020

A key element of the concept designs is an additional Rolleston Avenue entrance. The current entry to the Museum is too small to be the only entrance, with more than 750,000 visitors a year and rising, an additional entrance will reduce congestion and improve the flow of visitors into the building. The original entrance will remain open and will continue to attract visitors as one of the two entrances to the Museum on Rolleston Avenue.

need to:

- Gardens

The concept design for the overall Rolleston Avenue facade respects and celebrates the Gothic revival language of Benjamin Mountfort. The additions to the Museum and planned central circulation patterns are informed by Mountfort's original unrealised plans and ideas for the extension of the Museum. The proposed additional entrance on Rolleston Avenue will have three openings, drawing on the typical tripartite form commonly found in Gothic Revival architecture, including the 1878 porch of the existing entrance to the Museum, key entrances within the Arts Centre, and the porch of Christ Church Cathedral.