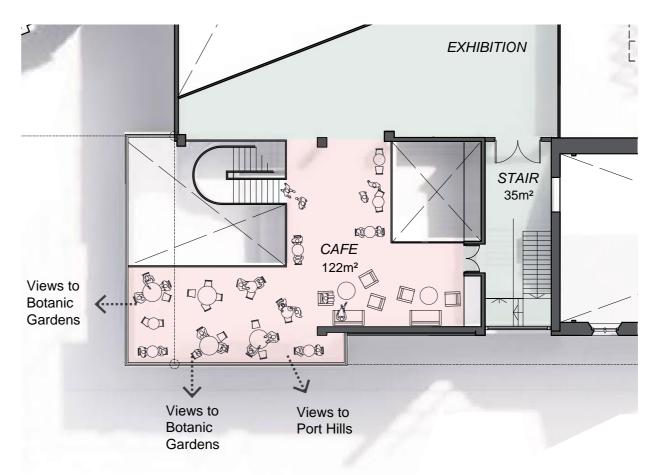

## **ROLLESTON AVENUE ENTRANCE** THE NEED FOR AN ADDITIONAL ENTRANCE

20.02 Canterbury Museum Redevelopment Project Concept Design Report Final for Resource Consent 25th November 2020

A key element of the concept designs is an additional Rolleston Avenue entrance. The current entry to the Museum is too small to be the only entrance, with more than 750,000 visitors a year and rising, an additional entrance will reduce congestion and improve the flow of visitors into the building. The original entrance will remain open and will continue to attract visitors as one of the two entrances to the Museum on Rolleston Avenue.

## **ROLLESTON AVENUE ENTRANCE** PROPOSED MOUNTFORT ENTRANCE FOYER ALTERATION

20.02 Concept Design Report Final for Resource Consent 25th November 2020

Propose foyer design revert back to similar historical layout. The lobby area will act as the wind lobby, with new automated glass sliding doors to the north which would take the visitors into one of the reception/hosting area of the Museum.