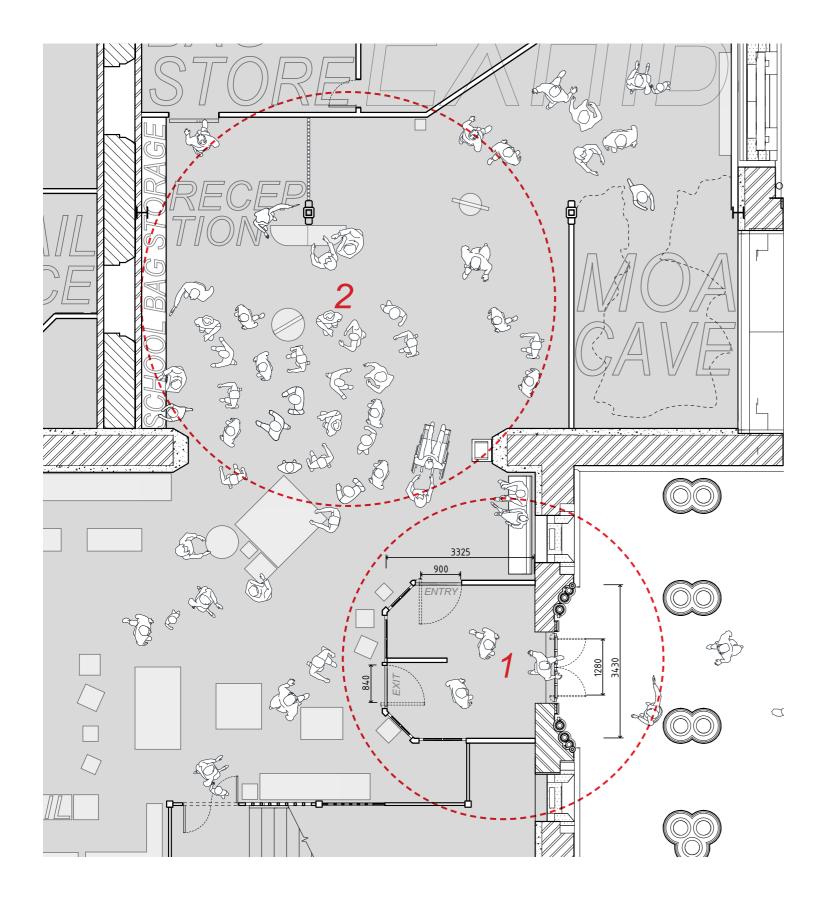

## ROLLESTON AVENUE ENTRANCE EXISTING MAIN ENTRANCE CONGESTION

20.02 Canterbury Museum Redevelopment Project **Concept Design Report** Final for Resource Consent 25th November 2020 Scale: 1:100 @ A3

2. Congestion often occurs when groups of visitors enter at the same time, this often be school groups or tourist groups, making it difficult for other visitors to enter or exit. It also lacks space for hosting, welcoming and orientation.