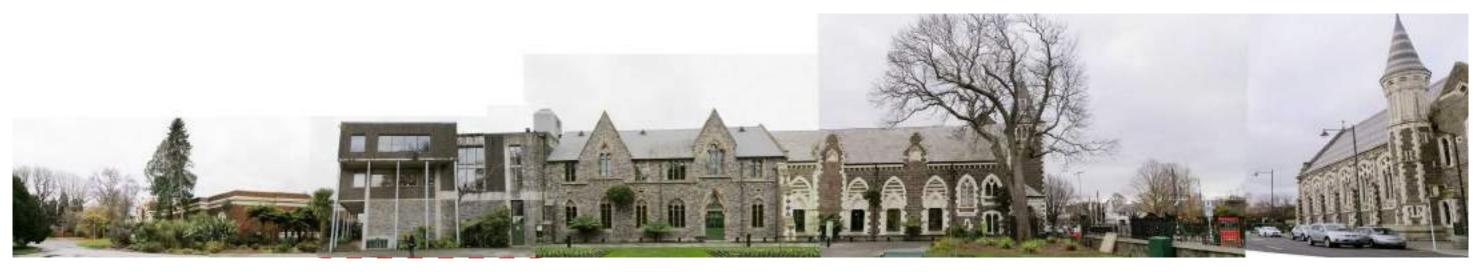

## **ROLLESTON AVENUE ENTRANCE** THE NEED FOR AN ADDITIONAL ENTRANCE

20.02 Canterbury Museum Redevelopment Project Concept Design Report Final for Resource Consent 25th November 2020

A key element of the concept designs is an additional Rolleston Avenue entrance. The current entry to the Museum is too small to be the only entrance, with more than 750,000 visitors a year and rising, an additional entrance will reduce congestion and improve the flow of visitors into the building. The original entrance will remain open and will continue to attract visitors as one of the two entrances to the Museum on Rolleston Avenue.

need to:

- Gardens

The concept design for the overall Rolleston Avenue facade respects and celebrates the Gothic revival language of Benjamin Mountfort. The additions to the Museum and planned central circulation patterns are informed by Mountfort's original unrealised plans and ideas for the extension of the Museum. The proposed additional entrance on Rolleston Avenue will have three openings, drawing on the typical tripartite form commonly found in Gothic Revival architecture, including the 1878 porch of the existing entrance to the Museum, key entrances within the Arts Centre, and the porch of Christ Church Cathedral.