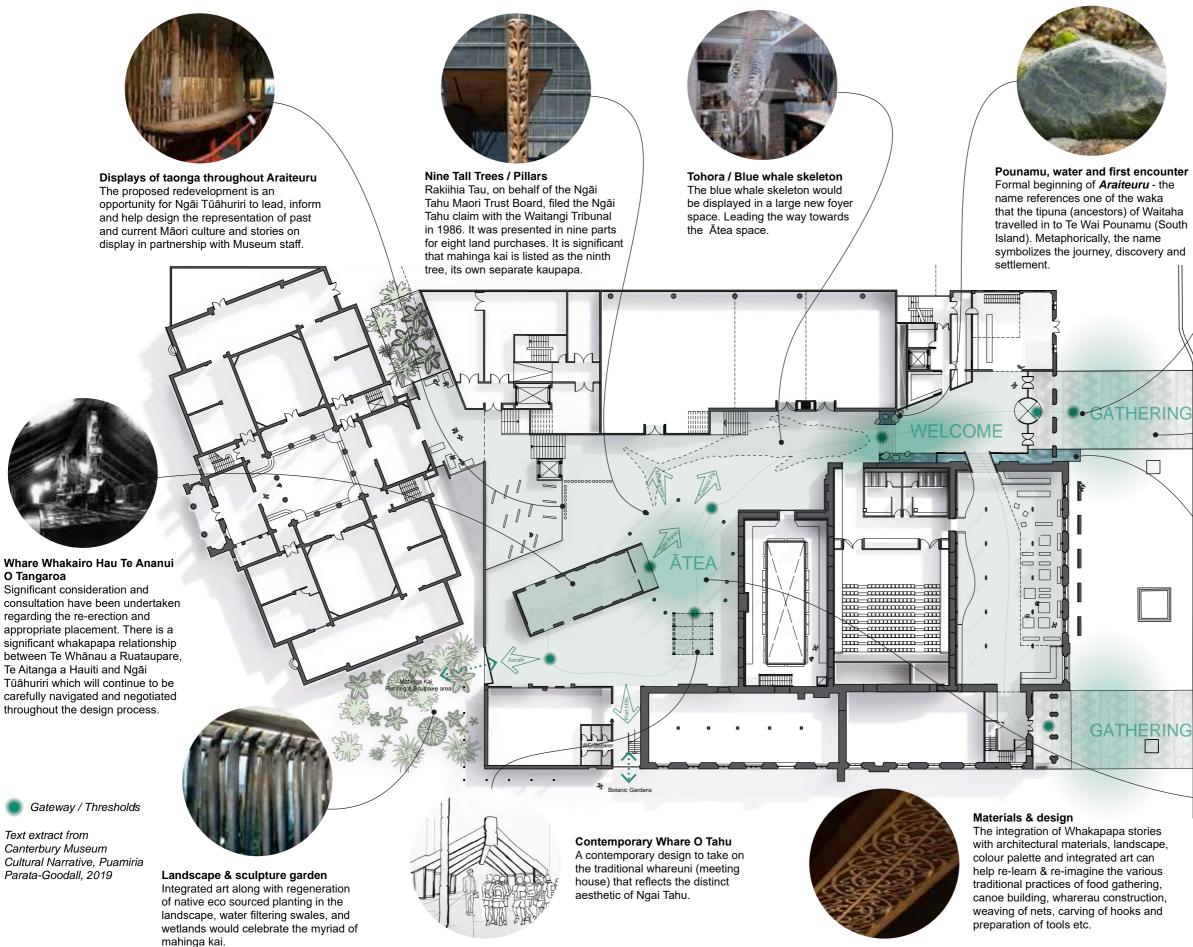

## Ngā Uara | Principles For Urban Design

There are five core principles that are embedded in the cultural practices and understanding of **Ngāi Tūāhuriri**. The purpose of the architecture is to facilitate these principles to be seen and experienced.

## 1. Whakapapa | Our Identity

Identity and connection to place. The underlying narrative talks about the connection of land and water to people. Whakapapa is all about story. It will weave together the history and culture of Māori and Pākeha, the peoples who discovered, explored and have made Waitaha (Canterbury) their home.

## 2. Mahinga kai | Working Our Resources

The knowledge and values associated with customary food-gathering places. Mahinga kai is more than just the harvesting of food. It includes the nourishment and care of the environment and ecosystem to prepare and sustain harvest. This extends to sustainable building materials, weaving art and traditional practices into architecture and exhibitions.

## 3. Manaakitanga | The Ritual of Welcome

The extension of charity, hospitality, reciprocity and respect to others. The design of the Museum redevelopment considers how its guests and visitors will be welcomed into the Museum and how they will be hosted once they are in the Museum. The tikanga (custom) of whakamanuhiri (ritual of welcome) manifests in the thresholds and spatial layout.

### 4. Mana motuhake | Our Independence

Mana motuhake provides for the rights of tribal groups to maintain and assert their chieftainship, authority and independence over their resources, their traditions and their practices. The redevelopment will acknowledge the long relationship that mana whenua has had with this place, centuries before the Museum was built.

## 5. Ture Wairua | Spirituality, Religion and Faith

The spatial layout of the Museum ensures the maintenance of tapu (sacred) and noa (non-sacred). Such as orientation of entrances, layout of services, placement of tapu and noa space e.g. food areas in relation to toilets and the wāhi tapu (crypt). The purposeful design of water facilities close to sacred areas to allow for ritual cleansing.

### Ngutu / Gateway & Thresholds

Connected to the concept of whakamanuhiri (ritual of welcome) is the concept of thresholds. The spatial layout of ceremony is largely governed by thresholds. The considerations of tapu and its relationship to noa are important, as are the sight lines from entrances.

Whāriki / Welcome mat Patterns woven into the public streets to welcome guests

Importance of water Featured at the entrance & connect to existing well

ROLLESTON AVENUE

Ātea / Flexible taonga space Supports whakamnuhiri, display of taonga (treasures), performances and noho (overnight stays)

## ARAITEURU / CULTURAL NARRATIVE ARTIST'S IMPRESSION OF ĀTEA SPACE

Perspective view of the Ātea space with the Whare Whakairo Hau Te Ananui O Tangaroa to the right hand side, Contemporary Whare O Tahu (representation only) set against the unveiled heritage stone wall of the 1872 Mountfort Building. The Nine Tall Trees (representation only) can be seen in the foreground.

Atrium and connection to the sky

Whetū / Stars and way finding

Weaving and other traditional practices integrated into interior

Contemporary carving and designs