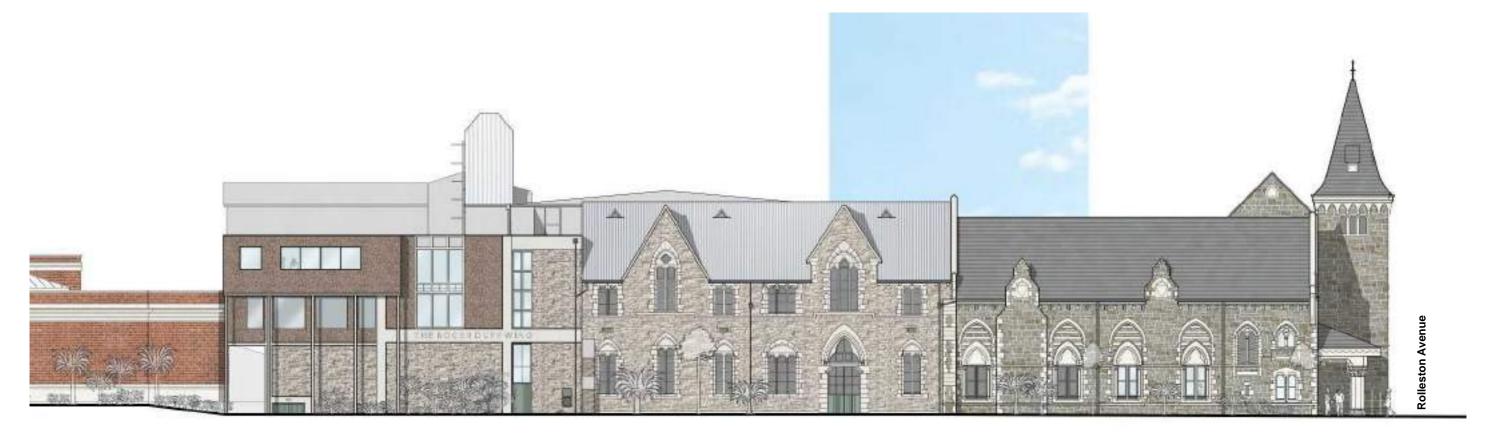

## **ROLLESTON AVENUE ENTRANCE** THE NEED FOR AN ADDITIONAL ENTRANCE

20.02 Canterbury Museum Redevelopment Project Concept Design Report Final for Resource Consent 25th November 2020

A key element of the concept designs is an additional Rolleston Avenue entrance. The current entry to the Museum is too small to be the only entrance, with more than 750,000 visitors a year and rising, an additional entrance will reduce congestion and improve the flow of visitors into the building. The original entrance will remain open and will continue to attract visitors as one of the two entrances to the Museum on Rolleston Avenue.

need to:

- Gardens

The concept design for the overall Rolleston Avenue facade respects and celebrates the Gothic revival language of Benjamin Mountfort. The additions to the Museum and planned central circulation patterns are informed by Mountfort's original unrealised plans and ideas for the extension of the Museum. The proposed additional entrance on Rolleston Avenue will have three openings, drawing on the typical tripartite form commonly found in Gothic Revival architecture, including the 1878 porch of the existing entrance to the Museum, key entrances within the Arts Centre, and the porch of Christ Church Cathedral.