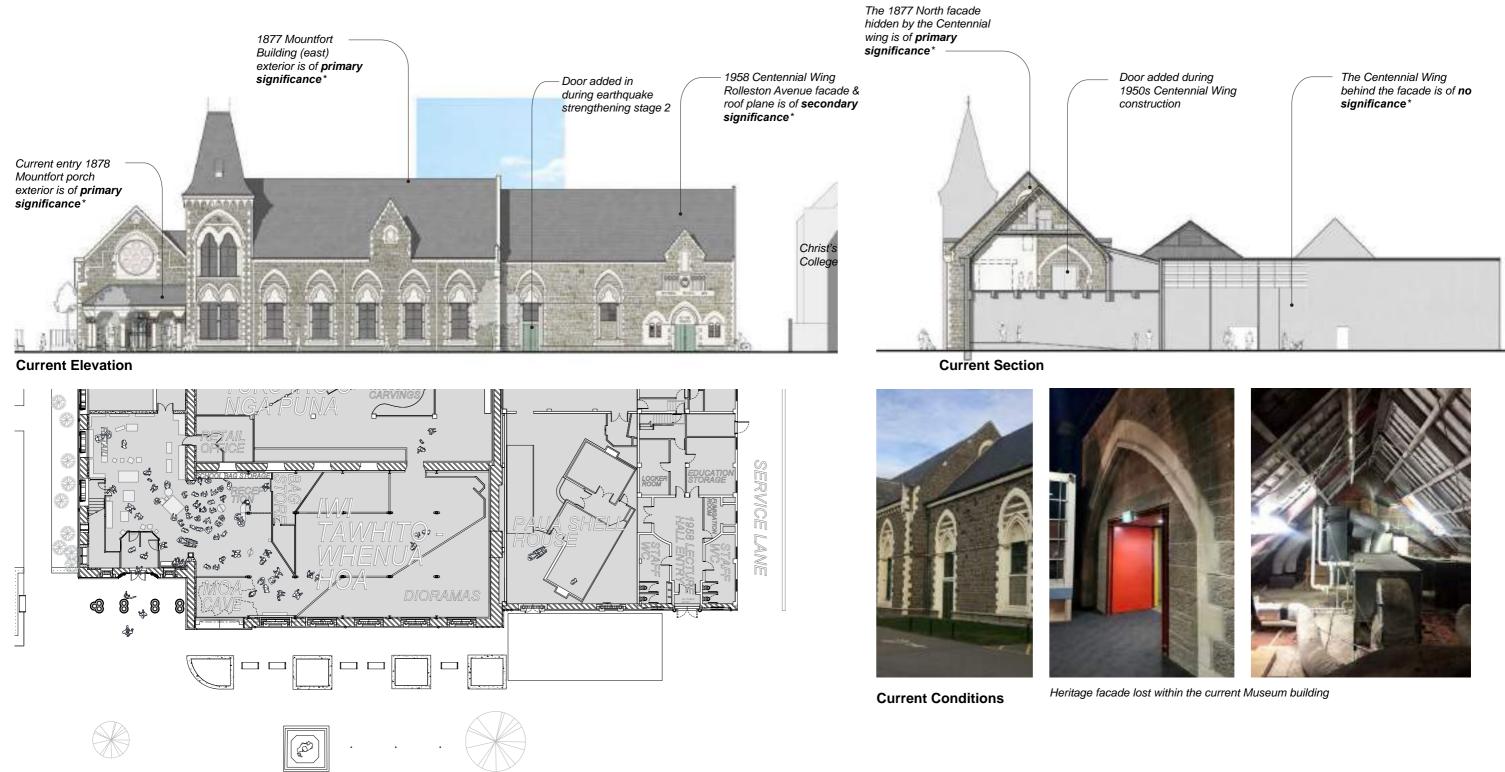

## ROLLESTON AVENUE ENTRANCE 1958 CENTENNIAL WING ELEVATION & SECTION

20.02 Canterbury Museum Redevelopment Project **Concept Design Report** Final for Resource Consent 25th November 2020

The centennial wing is described in the conservation report as "a large shed behind the facade." The facade was designed to match the Mountfort buildings, with an entrance to a public lecture hall. The demolition of the lecture theatre during earthquake strengthening work in the 1990s made the centennial wing entrance redundant for public use.