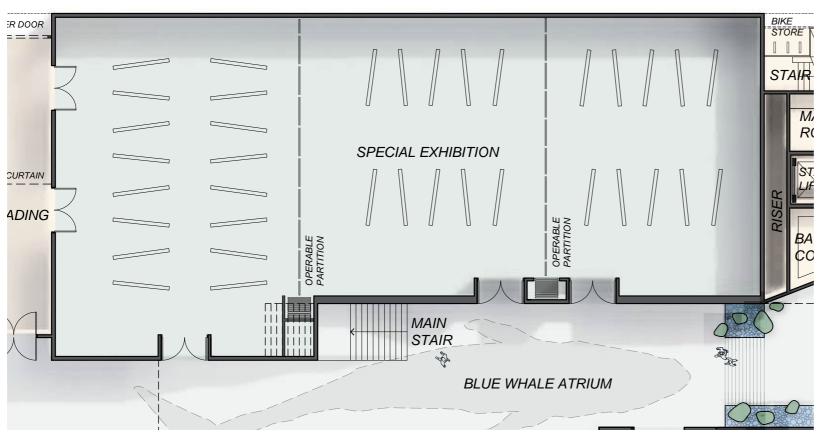

Unveil hidden Robert McDougall Gallery East and North Facades.

Rebuild original chimney removed in 1955

Remove the reproduction buttress added during the construction of the Roger Duff