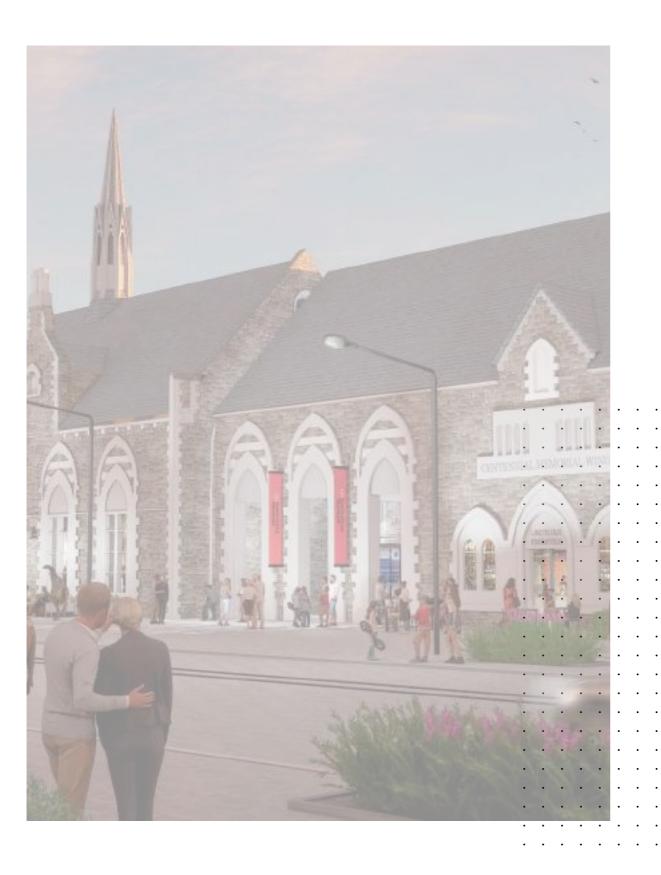

## **ROLLESTON AVENUE ENTRANCE** THE NEED FOR AN ADDITIONAL ENTRANCE

20.02 Canterbury Museum Redevelopment Project Concept Design Report Final for Resource Consent 25th November 2020

A key element of the concept designs is an additional Rolleston Avenue entrance. The current entry to the Museum is too small to be the only entrance, with more than 750,000 visitors a year and rising, an additional entrance will reduce congestion and improve the flow of visitors into the building. The original entrance will remain open and will continue to attract visitors as one of the two entrances to the Museum on Rolleston Avenue.

need to:

- Gardens

The concept design for the overall Rolleston Avenue facade respects and celebrates the Gothic revival language of Benjamin Mountfort. The additions to the Museum and planned central circulation patterns are informed by Mountfort's original unrealised plans and ideas for the extension of the Museum. The proposed additional entrance on Rolleston Avenue will have three openings, drawing on the typical tripartite form commonly found in Gothic Revival architecture, including the 1878 porch of the existing entrance to the Museum, key entrances within the Arts Centre, and the porch of Christ Church Cathedral.