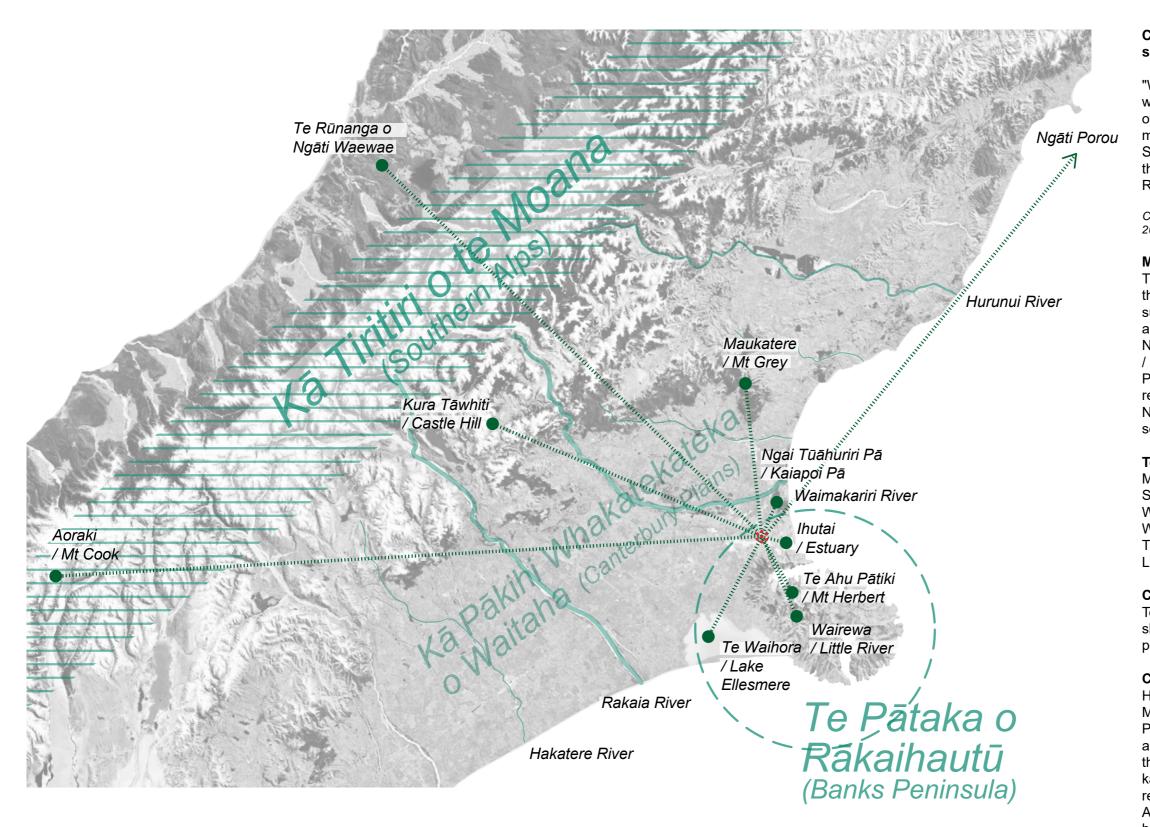

### Connections to landscape & acknowledgement to scared sites

"Welcome to the cradle of Ngāi Tūāhuriri, mana whenua, the people who hold the customary authority of this takiwā, this region. Mai uta ki tai, from the mountains to the seas, Kā Tiritiri o Te Moana the Southern Alps to Te Tai o Mahaanui the shoreline on the east coast, from the Hurunui River to the Hakatere River, these are the ancestral lands of Ngāi Tūahuriri."

### **Mountains & landmarks**

The ancestor embodied in the mountain remains the physical manifestation of the link between the supernatural and the natural world. Notable mountains and landmarks throughout Canterbury and across the Ngāi Tahu takiwā. Local examples include Maukatere / Mt Grey, Ahupātiki / Mt Herbert, Puketeraki / Puketeraki Ranges, Maunga-atua / Mt Sefton. Aoraki represents the most sacred of ancestors, from whom Ngāi Tahu descend and who provide the iwi with its sense of communal identity, solidarity and purpose.

### Te Pātaka-o-Rākaihautū | Banks Peninsula

Meaning "the great food store house of Rākaihautū". Significant Mahinga Kai resources such as the Te Waihora, the largest lake in Canterbury/Waitaha, Waimakariri river, and settlement sites such as Ngai Tūāhuriri around Kaiapoi, Wairewa Rūnanga around Little River.

### Connection to Ngāti Waewae

Te Rūnanga o Ngāti Waewae is based at Arahura a short distance from Hokitika on West Coast, where pounamu (greenstones) are sourced.

### Connection to Ngāti Porou

Hau Te Ananui o Tangaroa, also was known as the Maori house, acquired by the Museum from the Ngāti Porou chief Henare Potae. Significant consideration and consultation will need to be undertaken regarding the re-erection and appropriate placement, based on kawa and tikanga. There is a significant whakapapa relationship between Te Whānau a Ruataupare, Te Aitanga a Hauiti and Ngāi Tūāhuriri which will need to be carefully navigated and negotiated through.