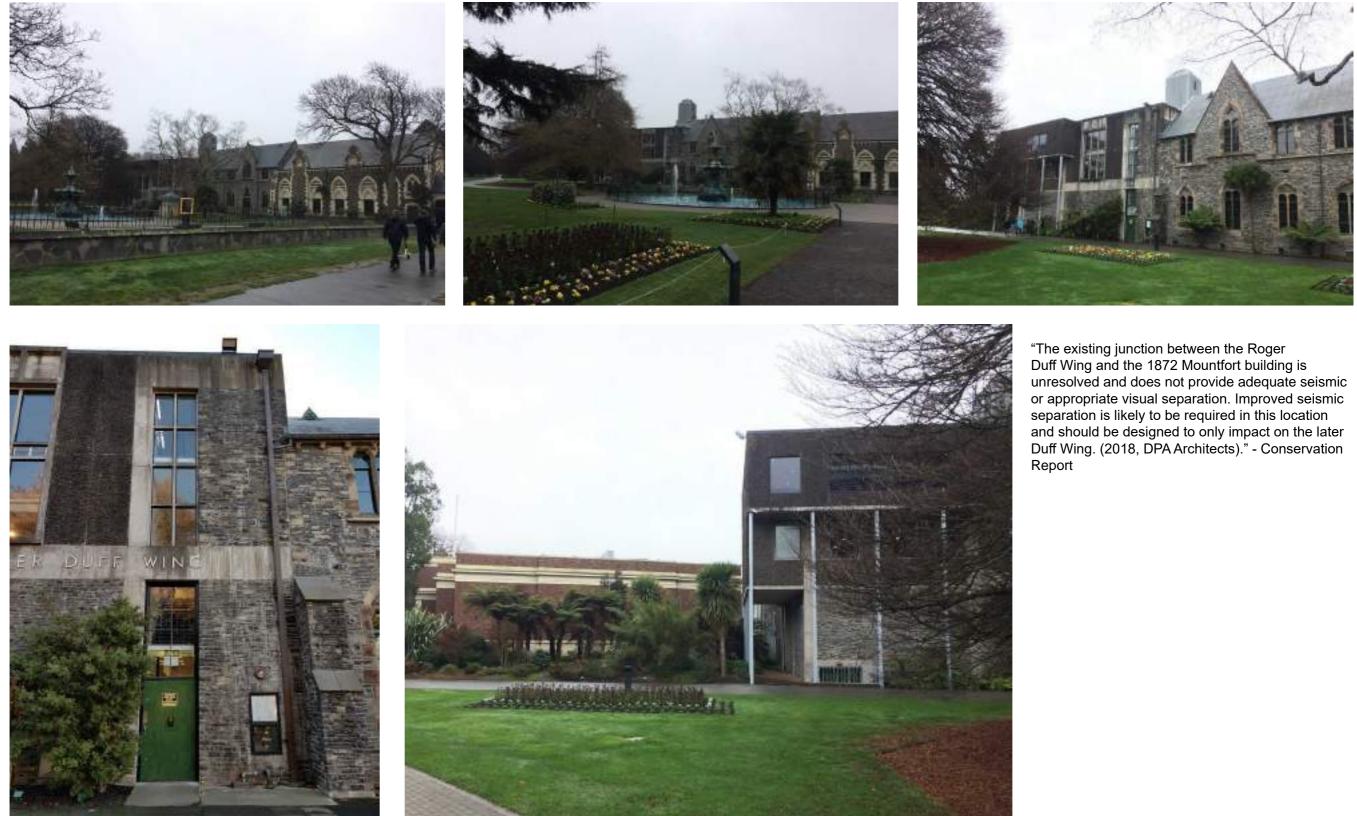

Rebuild original chimney removed in 1955

Remove the reproduction buttress added during the construction of the Roger Duff

### East Elevation

Floor Plan

Rolleston facade in1877

North Elevation

Removal of the 1872 buttress during Centennial Wing construction

In 1957, as part of the work, the flèche on the 1877 Mountfort building, which had deteriorated into a state of decay was removed from the roof. This was a considerable loss, as the flèche features prominently in many photographs, sketches and drawings of the period.

It was also key to the museums connection to its surrounding cultural context. The spire aligned to the Christ Church Cathedral spire. This connection is important for the museum's place as an anchor of the