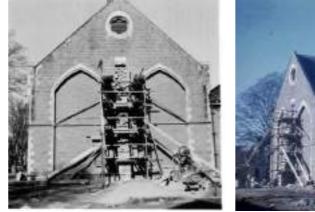

### East Elevation

Floor Plan

Rolleston facade in1877

North Elevation

Removal of the 1872 buttress during Centennial Wing construction

In 1957, as part of the work, the flèche on the 1877 Mountfort building, which had deteriorated into a state of decay was removed from the roof. This was a considerable loss, as the flèche features prominently in many photographs, sketches and drawings of the period.