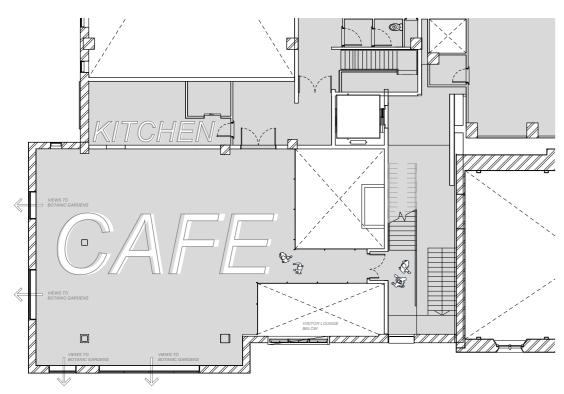

Unveil hidden Robert McDougall Gallery East and North Facades.

Rebuild original chimney removed in 1955

Remove the reproduction buttress added during the construction of the Roger Duff