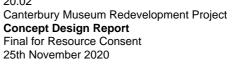

## ROLLESTON AVENUE ENTRANCE 1958 CENTENNIAL WING ELEVATION & SECTION

20.02 Canterbury Museum Redevelopment Project **Concept Design Report** Final for Resource Consent 25th November 2020

The centennial wing is described in the conservation report as "a large shed behind the facade." The facade was designed to match the Mountfort buildings, with an entrance to a public lecture hall. The demolition of the lecture theatre during earthquake strengthening work in the 1990s made the centennial wing entrance redundant for public use.