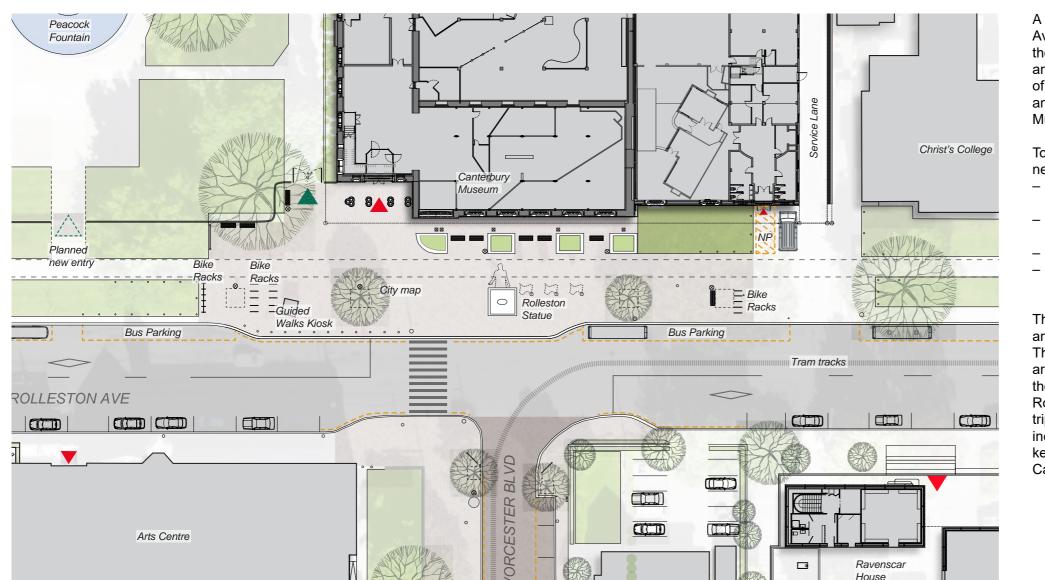

## **ROLLESTON AVENUE ENTRANCE** THE NEED FOR AN ADDITIONAL ENTRANCE

20.02 Canterbury Museum Redevelopment Project Concept Design Report Final for Resource Consent 25th November 2020

A key element of the concept designs is an additional Rolleston Avenue entrance. The current entry to the Museum is too small to be the only entrance, with more than 750,000 visitors a year and rising, an additional entrance will reduce congestion and improve the flow of visitors into the building. The original entrance will remain open and will continue to attract visitors as one of the two entrances to the Museum on Rolleston Avenue.

need to:

- Gardens

The concept design for the overall Rolleston Avenue facade respects and celebrates the Gothic revival language of Benjamin Mountfort. The additions to the Museum and planned central circulation patterns are informed by Mountfort's original unrealised plans and ideas for the extension of the Museum. The proposed additional entrance on Rolleston Avenue will have three openings, drawing on the typical tripartite form commonly found in Gothic Revival architecture, including the 1878 porch of the existing entrance to the Museum, key entrances within the Arts Centre, and the porch of Christ Church Cathedral.