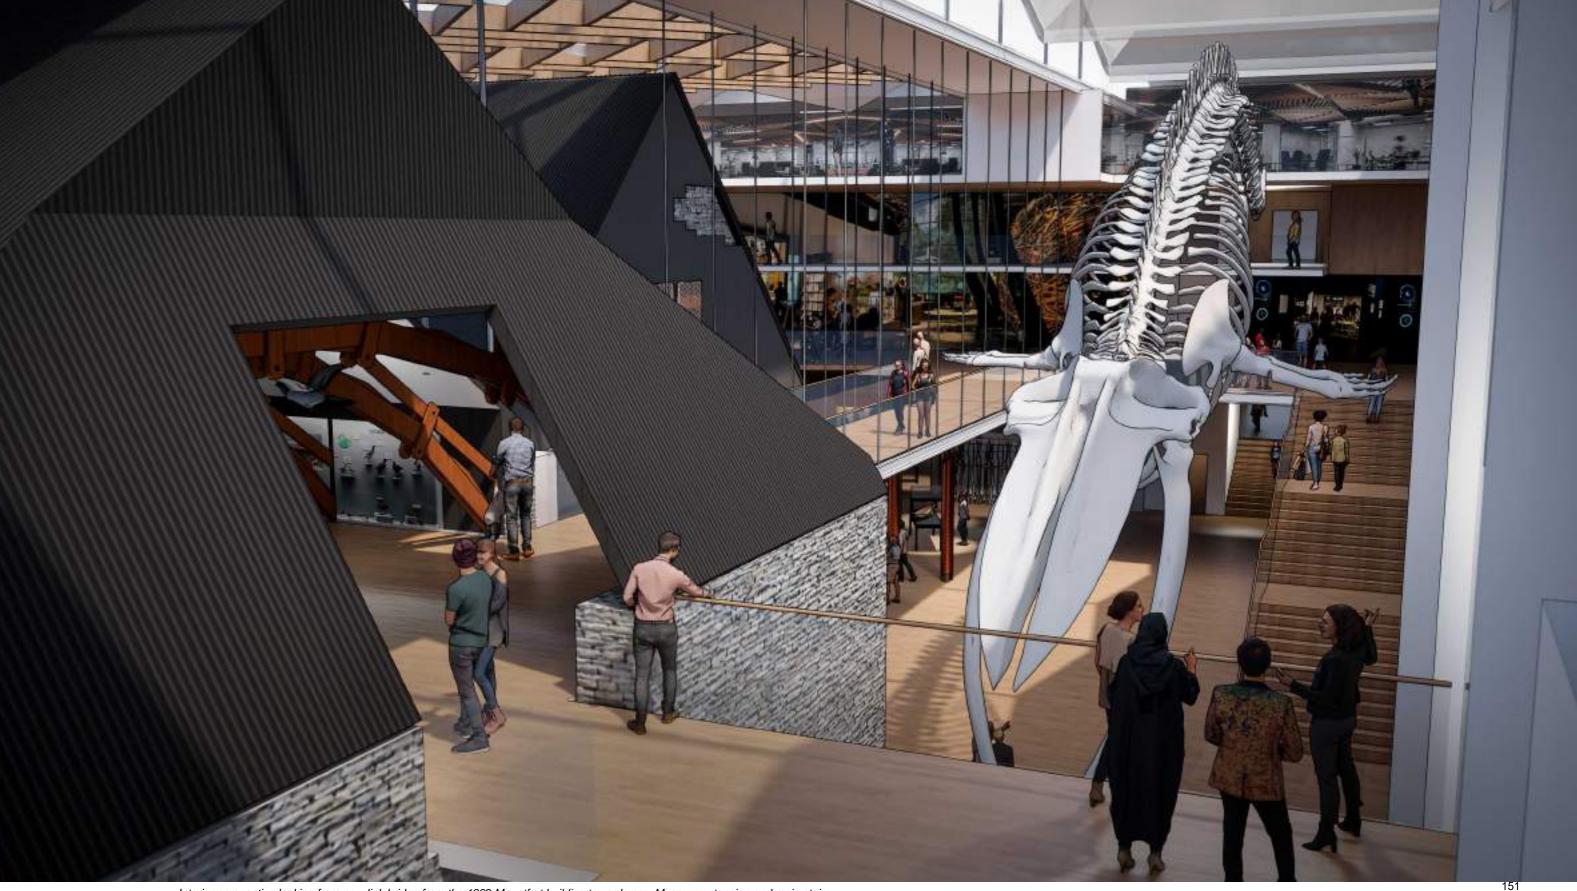

n

Design from the Museum whale exhibition competition

Canterbury Museum Redevelopment Project

ath field architects limited ath field architects limited ath field

### The blue whale exhibition

The blue whale skeleton exhibition is an important part of the Museum brief. The whale atrium was commented the most throughout the public and stakeholder consultation process. It was extremely well received and desired by the public.

Learning from successful international precedents, the whale display have the most impact when given space as well as providing multiple vantage points.

In the next design phase, details of the Whale Atrium will be designed with the Museum curation team to become an immersive experience.

PROPOSED EXHIBITION SPACES ARTIST'S IMPRESSION OF THE BLUE WHALE IN ATRIUM



Interior perspective looking from new link bridge from the 1882 Mountfort building towards new Museum extension and main stair

| а | t | h   | f | i | е |     | d |
|---|---|-----|---|---|---|-----|---|
| а | r | c h | i | t | е | c t | S |
| I | i | m   | i |   | t | e   | d |
| a | t | h   | f | i | е | Ι   | d |
| a | r | c h | i | t | е | c t | s |
| I | i | m   | i |   | t | e   | d |
|   |   |     | c | : | _ | Ι   | Ŀ |

## **PROPOSED EXHIBITION SPACES** SPECIAL EXHIBITION SPACE

20.02 Concept Design Report Final for Resource Consent 25th November 2020

Scale 1:200 @ A3



Current temporary exhibition space at the Museum

G BAY

SERVICE LANE



The special exhibition The special exhibition area is designed to have the most flexibility for temporary and International exhibits. Ope