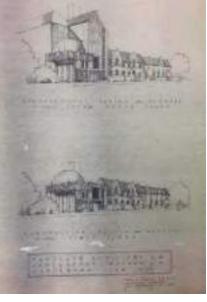

# **ROLLESTON AVENUE ENTRANCE** ORIGINAL 1877 MUSEUM ELEVATIONS WITH FLÈCHE AND CHIMNEY

20.02 Concept Design Report Final for Resource Consent 25th November 2020

### East Elevation

Floor Plan

Rolleston facade in1877

North Elevation

Removal of the 1872 buttress during Centennial Wing construction

In 1957, as part of the work, the flèche on the 1877 Mountfort building, which had deteriorated into a state of decay was removed from the roof. This was a considerable loss, as the flèche features prominently in many photographs, sketches and drawings of the period.

It was also key to the museums connection to its surrounding cultural context. The spire aligned to the Christ Church Cathedral spire. This connection is important for the museum's place as an anchor of the