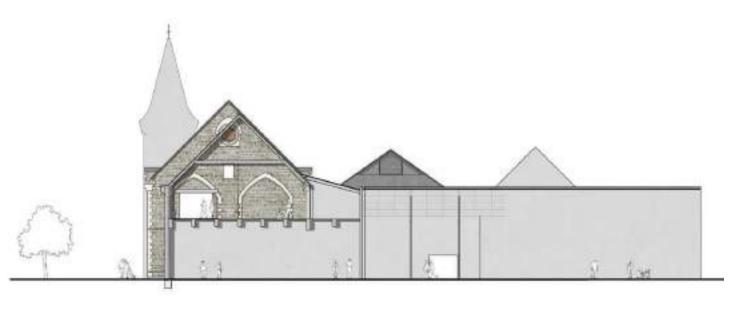

## ROLLESTON AVENUE ENTRANCE 1958 CENTENNIAL WING ELEVATION & SECTION

20.02 Canterbury Museum Redevelopment Project **Concept Design Report** Final for Resource Consent 25th November 2020

The centennial wing is described in the conservation report as "a large shed behind the facade." The facade was designed to match the Mountfort buildings, with an entrance to a public lecture hall. The demolition of the lecture theatre during earthquake strengthening work in the 1990s made the centennial wing entrance redundant for public use.