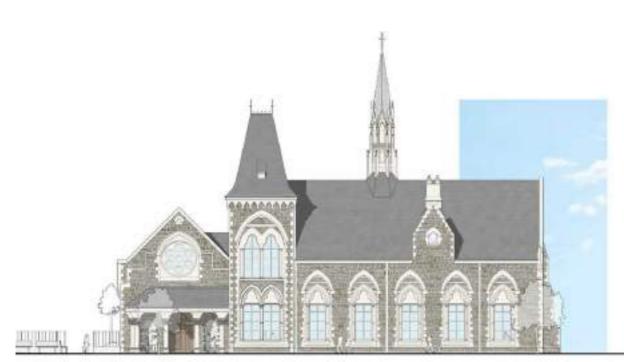

## **ROLLESTON AVENUE ENTRANCE** THE NEED FOR AN ADDITIONAL ENTRANCE

20.02 Canterbury Museum Redevelopment Project Concept Design Report Final for Resource Consent 25th November 2020

A key element of the concept designs is an additional Rolleston Avenue entrance. The current entry to the Museum is too small to be the only entrance, with more than 750,000 visitors a year and rising, an additional entrance will reduce congestion and improve the flow of visitors into the building. The original entrance will remain open and will continue to attract visitors as one of the two entrances to the Museum on Rolleston Avenue.

need to:

- Gardens

The concept design for the overall Rolleston Avenue facade respects and celebrates the Gothic revival language of Benjamin Mountfort. The additions to the Museum and planned central circulation patterns are informed by Mountfort's original unrealised plans and ideas for the extension of the Museum. The proposed additional entrance on Rolleston Avenue will have three openings, drawing on the typical tripartite form commonly found in Gothic Revival architecture, including the 1878 porch of the existing entrance to the Museum, key entrances within the Arts Centre, and the porch of Christ Church Cathedral.