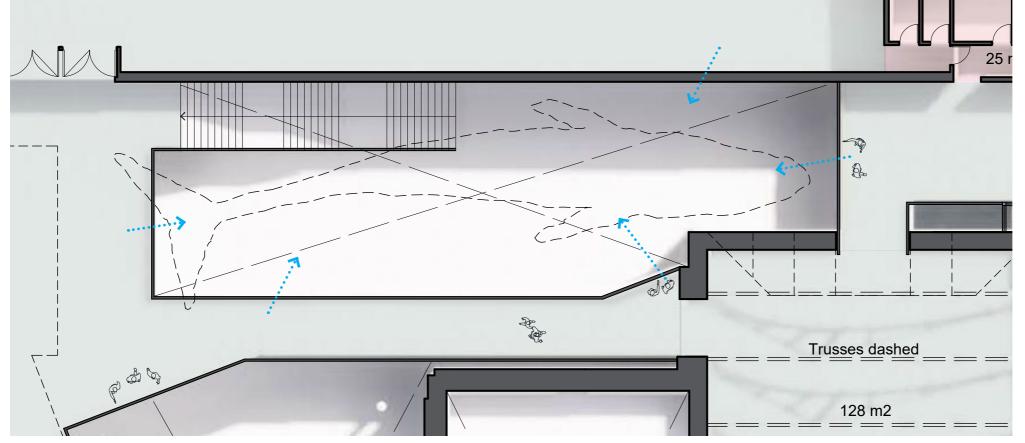

## ROLLESTON AVENUE ENTRANCE 1958 CENTENNIAL WING ELEVATION & SECTION

20.02 Canterbury Museum Redevelopment Project **Concept Design Report** Final for Resource Consent 25th November 2020

The centennial wing is described in the conservation report as "a large shed behind the facade." The facade was designed to match the Mountfort buildings, with an entrance to a public lecture hall. The demolition of the lecture theatre during earthquake strengthening work in the 1990s made the centennial wing entrance redundant for public use.