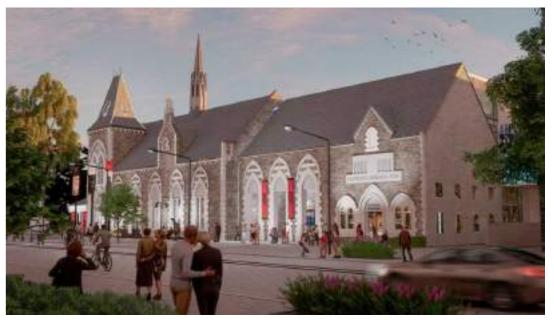

## **ROLLESTON AVENUE ENTRANCE** THE NEED FOR AN ADDITIONAL ENTRANCE

20.02 Canterbury Museum Redevelopment Project Concept Design Report Final for Resource Consent 25th November 2020

A key element of the concept designs is an additional Rolleston Avenue entrance. The current entry to the Museum is too small to be the only entrance, with more than 750,000 visitors a year and rising, an additional entrance will reduce congestion and improve the flow of visitors into the building. The original entrance will remain open and will continue to attract visitors as one of the two entrances to the Museum on Rolleston Avenue.

need to:

- Gardens

The concept design for the overall Rolleston Avenue facade respects and celebrates the Gothic revival language of Benjamin Mountfort. The additions to the Museum and planned central circulation patterns are informed by Mountfort's original unrealised plans and ideas for the extension of the Museum. The proposed additional entrance on Rolleston Avenue will have three openings, drawing on the typical tripartite form commonly found in Gothic Revival architecture, including the 1878 porch of the existing entrance to the Museum, key entrances within the Arts Centre, and the porch of Christ Church Cathedral.