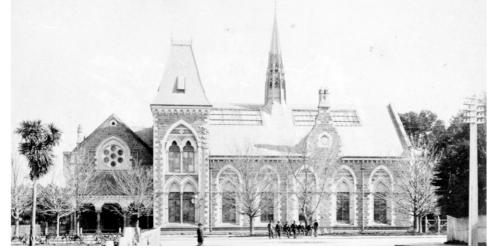

### East Elevation

Floor Plan

Rolleston facade in1877

North Elevation

Removal of the 1872 buttress during Centennial Wing construction

In 1957, as part of the work, the flèche on the 1877 Mountfort building, which had deteriorated into a state of decay was removed from the roof. This was a considerable loss, as the flèche features prominently in many photographs, sketches and drawings of the period.

It was also key to the museums connection to its surrounding cultural context. The spire aligned to the Christ Church Cathedral spire. This connection is important for the museum's place as an anchor of the