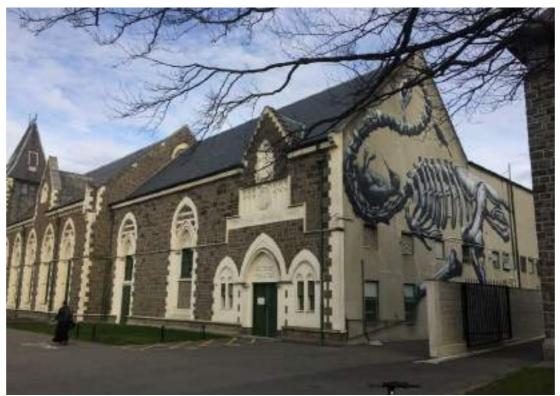

### East Elevation

Floor Plan

Rolleston facade in1877

North Elevation

Removal of the 1872 buttress during Centennial Wing construction

In 1957, as part of the work, the flèche on the 1877 Mountfort building, which had deteriorated into a state of decay was removed from the roof. This was a considerable loss, as the flèche features prominently in many photographs, sketches and drawings of the period.

It was also key to the museums connection to its surrounding cultural context. The spire aligned to the Christ Church Cathedral spire. This connection is important for the museum's place as an anchor of the