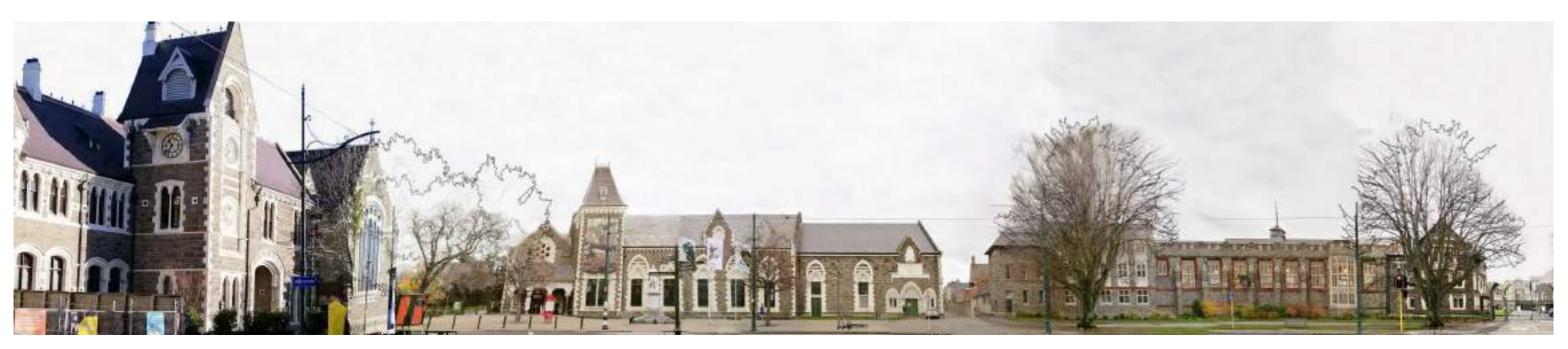

Unveil hidden Robert McDougall Gallery East and North Facades.

Rebuild original chimney removed in 1955

Remove the reproduction buttress added during the construction of the Roger Duff