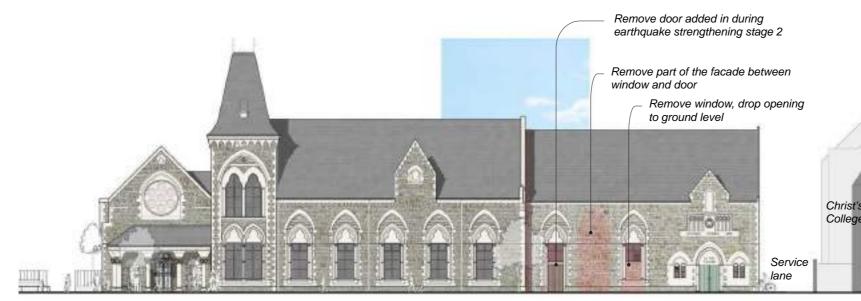

## ROLLESTON AVENUE ENTRANCE 1958 CENTENNIAL WING ELEVATION & SECTION

20.02 Canterbury Museum Redevelopment Project **Concept Design Report** Final for Resource Consent 25th November 2020

The centennial wing is described in the conservation report as "a large shed behind the facade." The facade was designed to match the Mountfort buildings, with an entrance to a public lecture hall. The demolition of the lecture theatre during earthquake strengthening work in the 1990s made the centennial wing entrance redundant for public use.