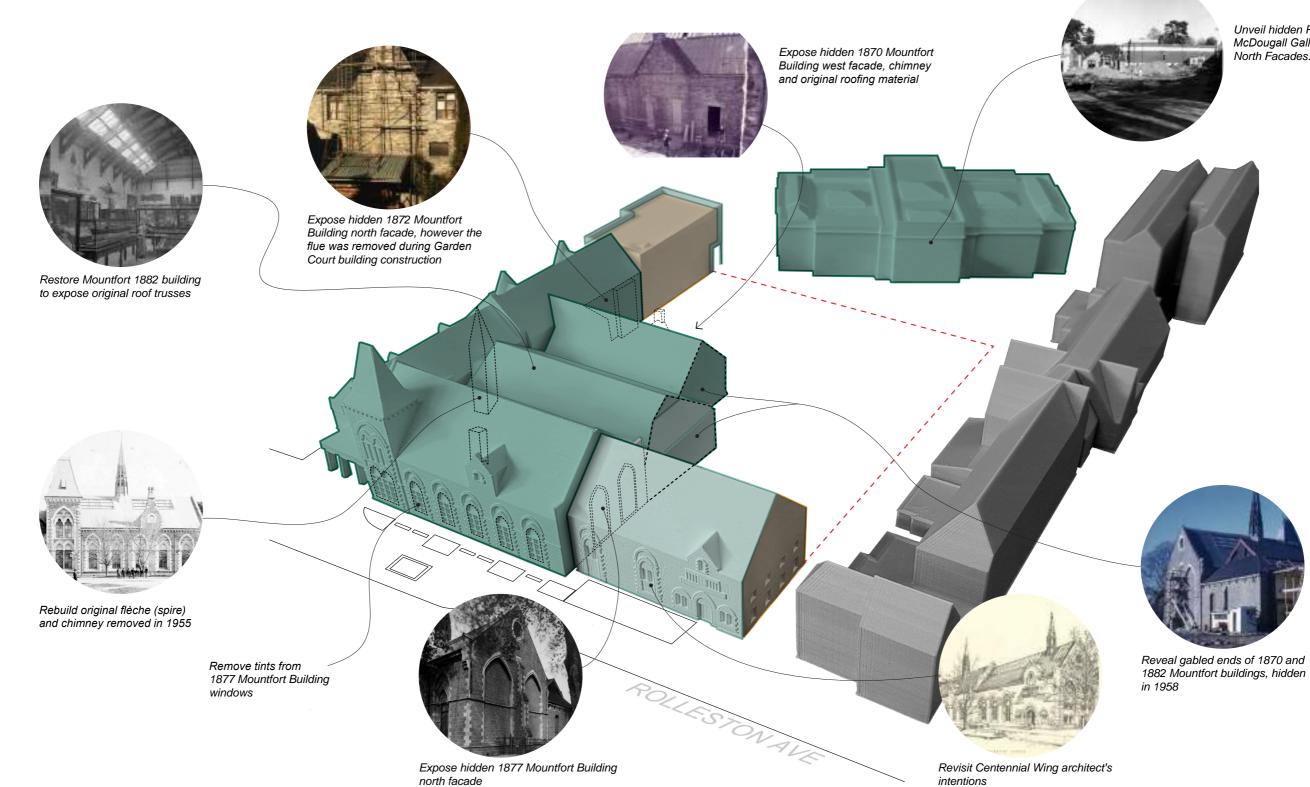

Unveil hidden Robert McDougall Gallery East and North Facades.

Rebuild original chimney removed in 1955

Remove the reproduction buttress added during the construction of the Roger Duff