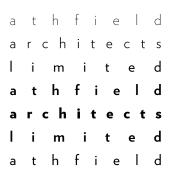

## ROLLESTON AVENUE ENTRANCE 1958 CENTENNIAL WING ELEVATION & SECTION

20.02 Canterbury Museum Redevelopment Project **Concept Design Report** Final for Resource Consent 25th November 2020

The centennial wing is described in the conservation report as "a large shed behind the facade." The facade was designed to match the Mountfort buildings, with an entrance to a public lecture hall. The demolition of the lecture theatre during earthquake strengthening work in the 1990s made the centennial wing entrance redundant for public use.