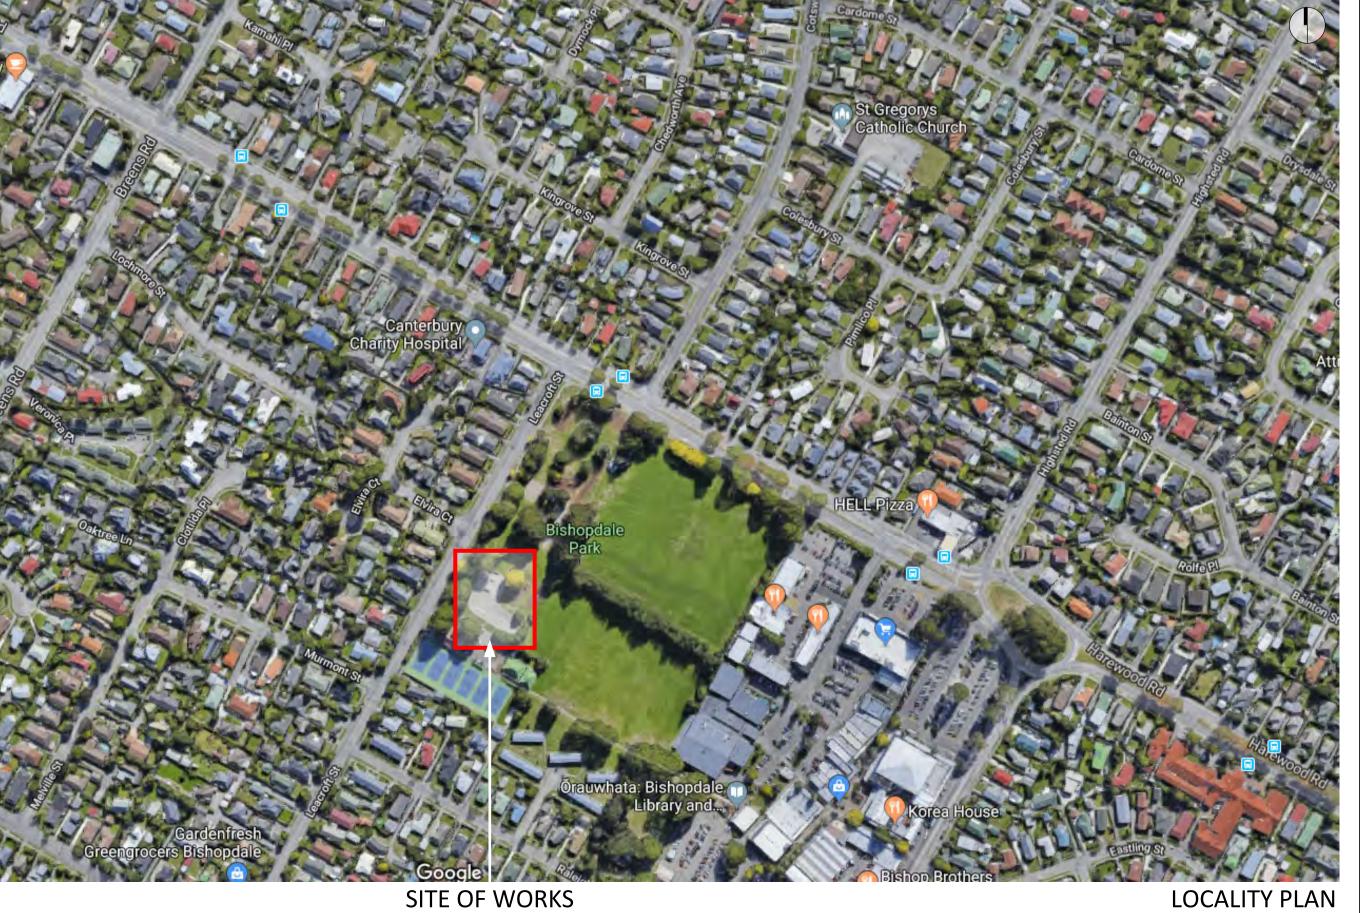

# **Bishopdale Skatepark**Bishopdale Park, Leacroft Street,

Christchurch

| Document Contents |   |               |  |  |
|-------------------|---|---------------|--|--|
| SCALE             | - | April 29, 202 |  |  |