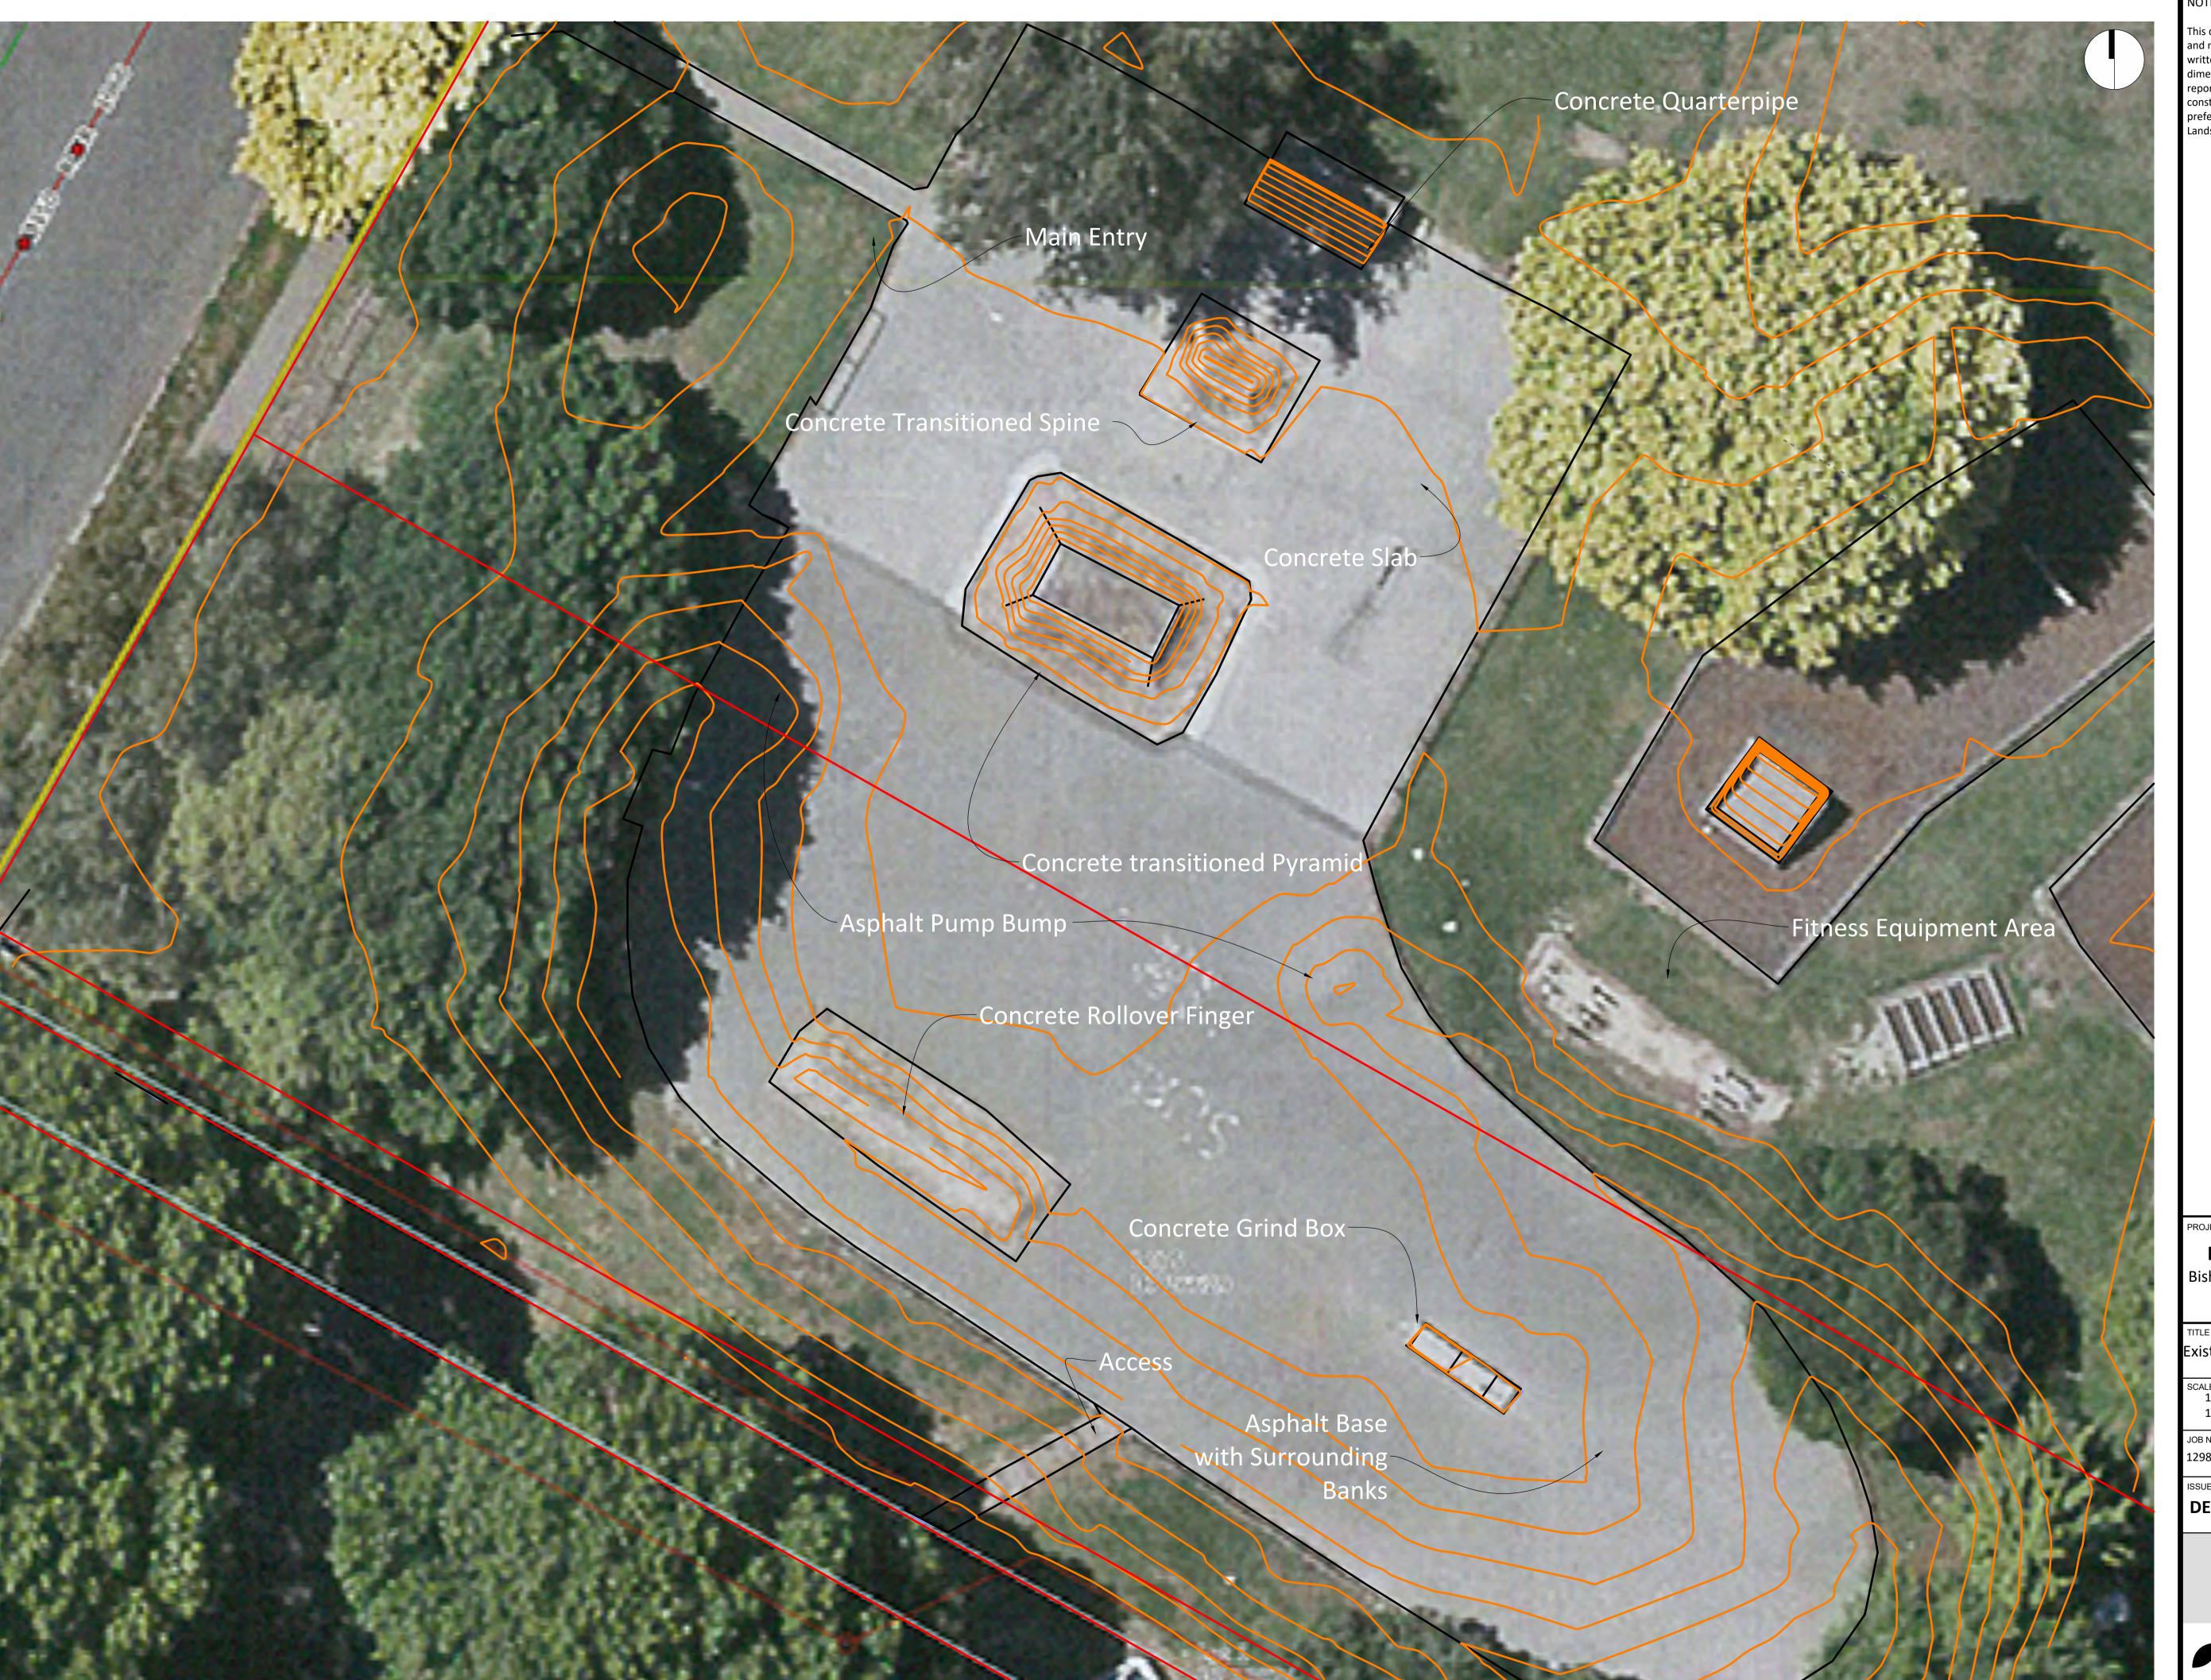

# **Bishopdale Skatepark**Bishopdale Park, Leacroft Street, Christchurch

Existing Features and Services Plan

|   | SCALE<br>1:100 @ A1<br>1:200 @ A3 |        | April 29, | 2020     |  |
|---|-----------------------------------|--------|-----------|----------|--|
| ı | JOB NO.                           | DRAWII | NG NO.    | REVISION |  |
|   | 4200                              |        |           |          |  |