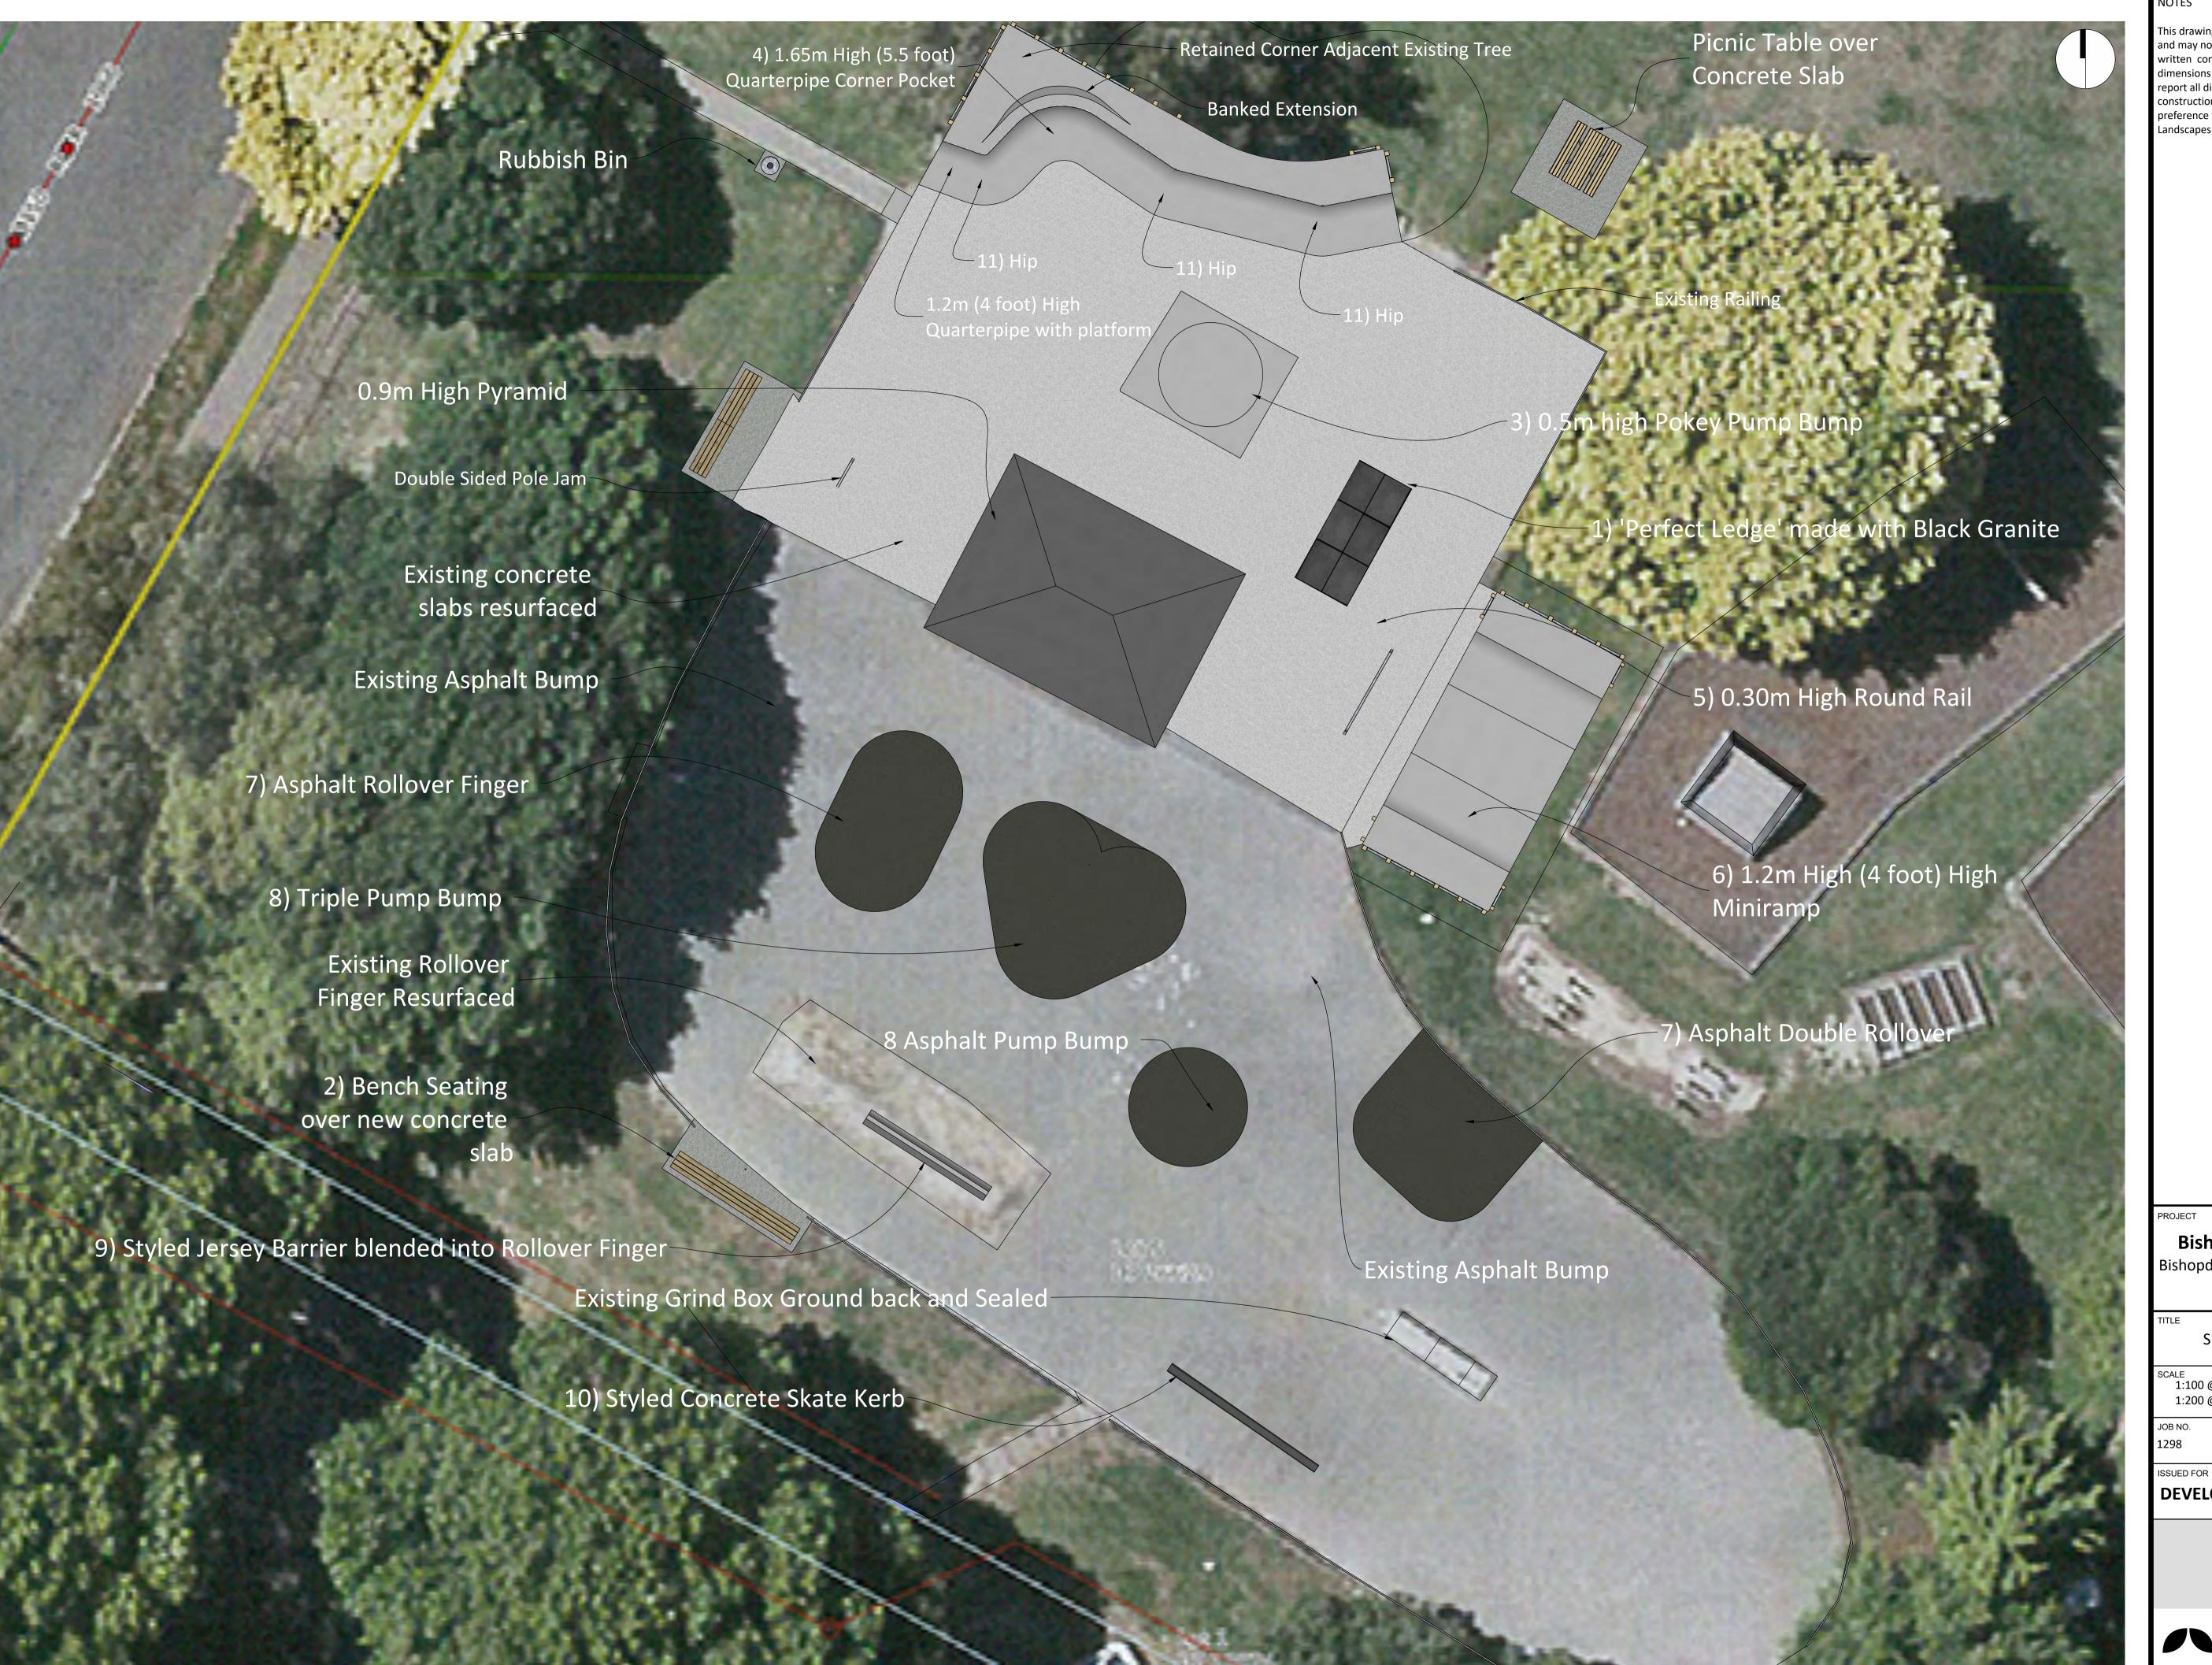

Bishopdale Skatepark Bishopdale Park, Leacroft Street,

Christchurch

Skate Elements Plan

SCALE 1:100 @ A1 April 29, 2020 1:200 @ A3 DRAWING NO.

**DEVELOPED DESIGN REVIEW** 

RICH LANDSCAPES

NOTES

This drawing and design is subject to copyright and may not be reproduced without prior written consent. Contractor to verify all dimensions onsite before commencing work. report all discrepancies to site manager prior to construction. Figured dimensions to be taken in preference to scaled drawings. ©RICH Landscapes 2020