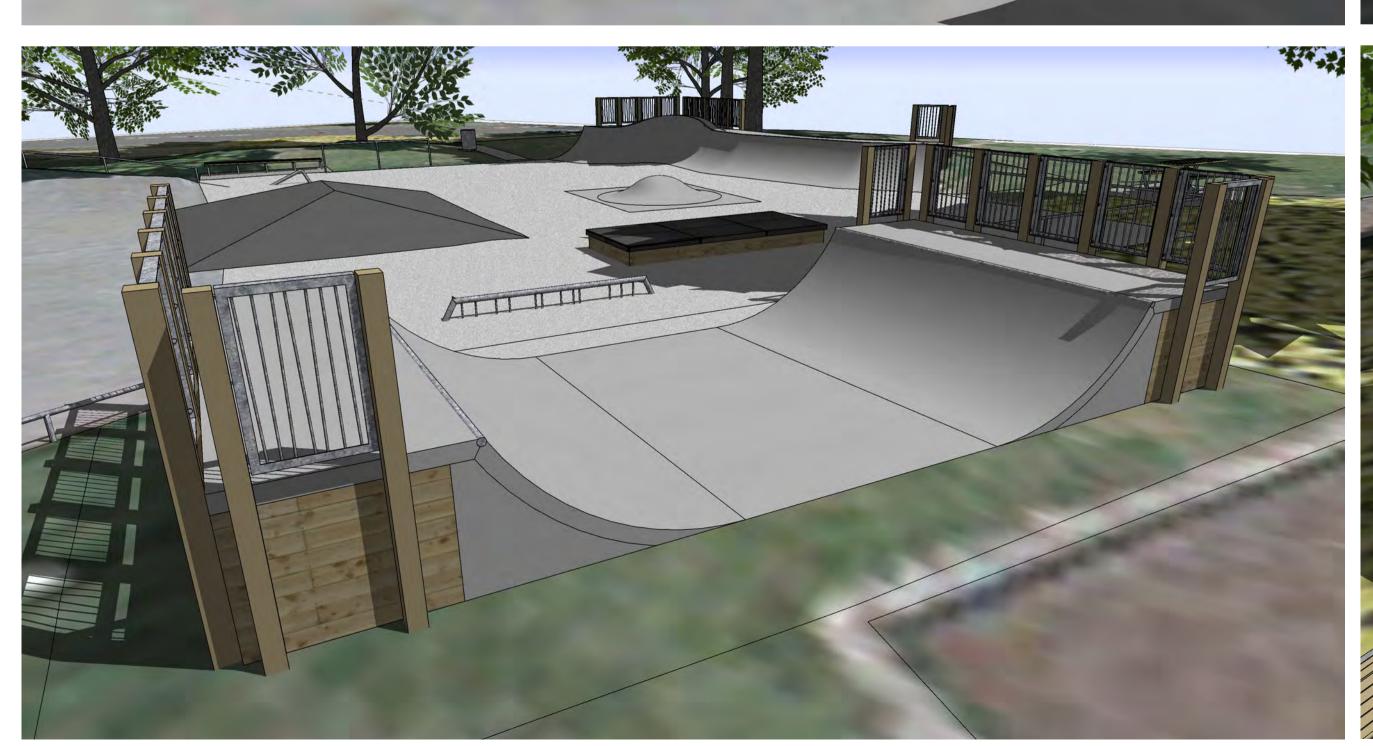

# **Bishopdale Skatepark**Bishopdale Park, Leacroft Street,

Christchurch

Perspectives 1

SCALE
- DATE April 29, 2020

JOB NO. DRAWING NO. REVISION

ISSUED FOR

1298

# DEVELOPED DESIGN REVIEW