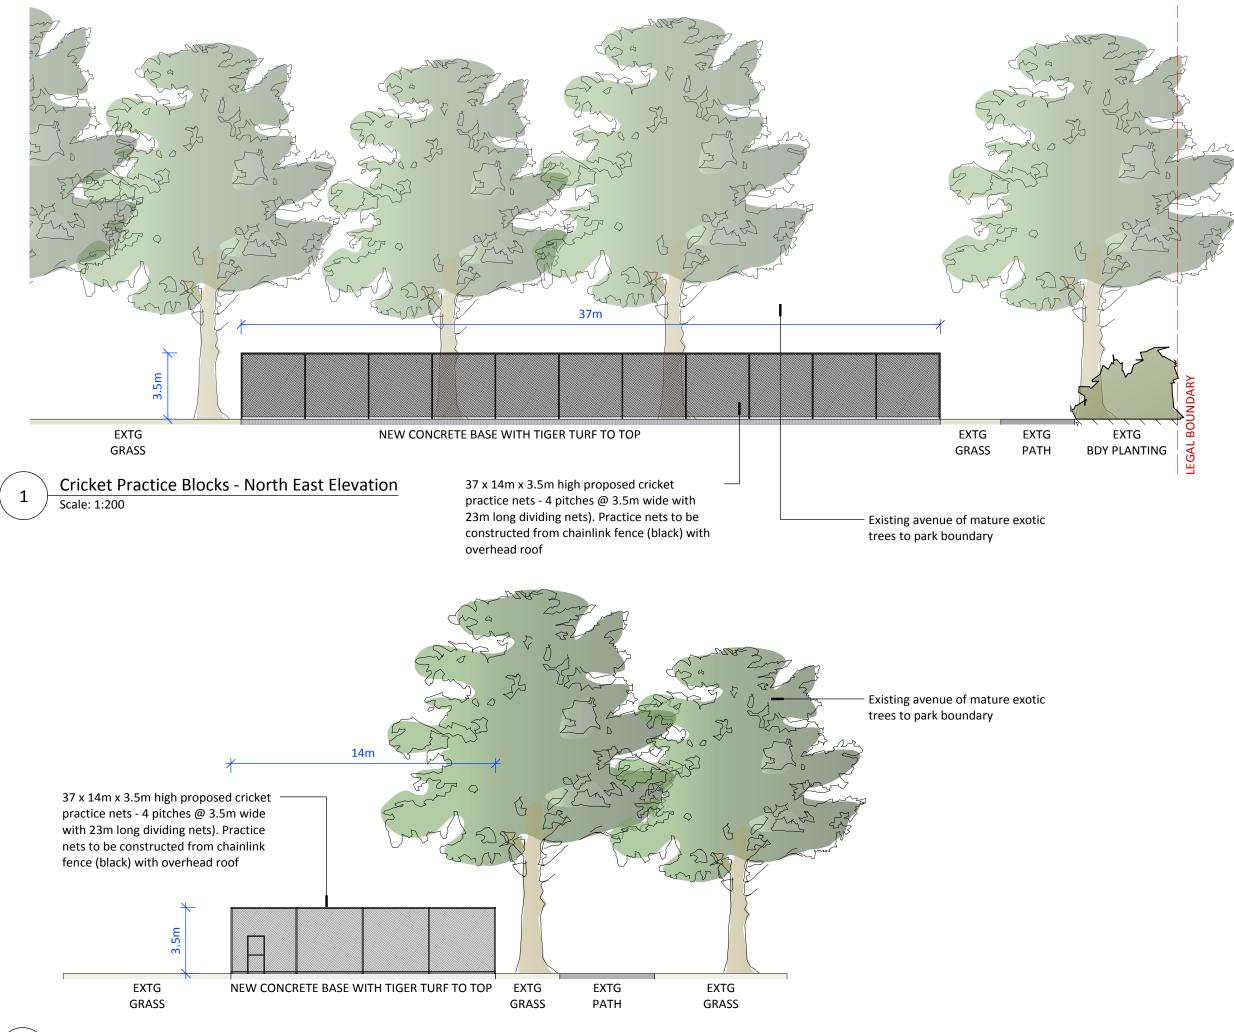

Location for proposed artificial turf cricket practice nets (37 x 14m x 3.5m high - 4 pitches @ 3.5m wide with 23m long dividing nets). Practice nets to be constructed from chainlink fence (black) with overhead roof

Cricket Practice Blocks - North West Elevation

Scale: 1:200

2

ROUGH & MILNE LANDSCAPE ARCHITECTS LIMITED

DO NOT SCALE, ALL DIMENSIONS TO BE VERIFIED ON SITE PRIOR TO COMMENCING ANY WORK

INFORMATION CONTAINED IN THIS DRAWING IS THE SOLE COPYRIGHT OF ROUGH & MILNE LANDSCAPE ARCHITECTS AND IS NOT TO BE PRODUCED WITHOUT THEIR PERMISSION

| ISSUE | DATE     | STATUS      |
|-------|----------|-------------|
| 0     | 17/08/18 | FOR COUNCIL |
| A     | 22/01/19 | FOR COUNCIL |

| rough & milne land                            | scape architects                             |
|-----------------------------------------------|----------------------------------------------|
| Level 2, 69 Cambridge Terrace                 | Tel +64 3 366 326                            |
| PO Box 3764, Christchurch 8140<br>New Zealand | Fax +64 3 377 828<br>info@roughandmilne.co.r |
| PROPOSED CRICKET PRACTICE NETS                |                                              |
| ELEVATIONS                                    |                                              |
| ELMWOOD PARK, HEAT                            | ON STREET                                    |
| CHRISTCHURCH                                  |                                              |
| JOB No.                                       |                                              |
| SCALE                                         | 1:200 @ A                                    |
| DATE                                          | 17/08/1                                      |
| DESIGNED                                      | В                                            |
| DRAWN                                         | В                                            |
| CHECKED                                       | В                                            |
| STATUS                                        | FOR COUNC                                    |
| DRAWING No.                                   | REVISIO                                      |
|                                               |                                              |
| L 2.0                                         | 1                                            |
| L Z.U<br>SERIES                               | ,                                            |