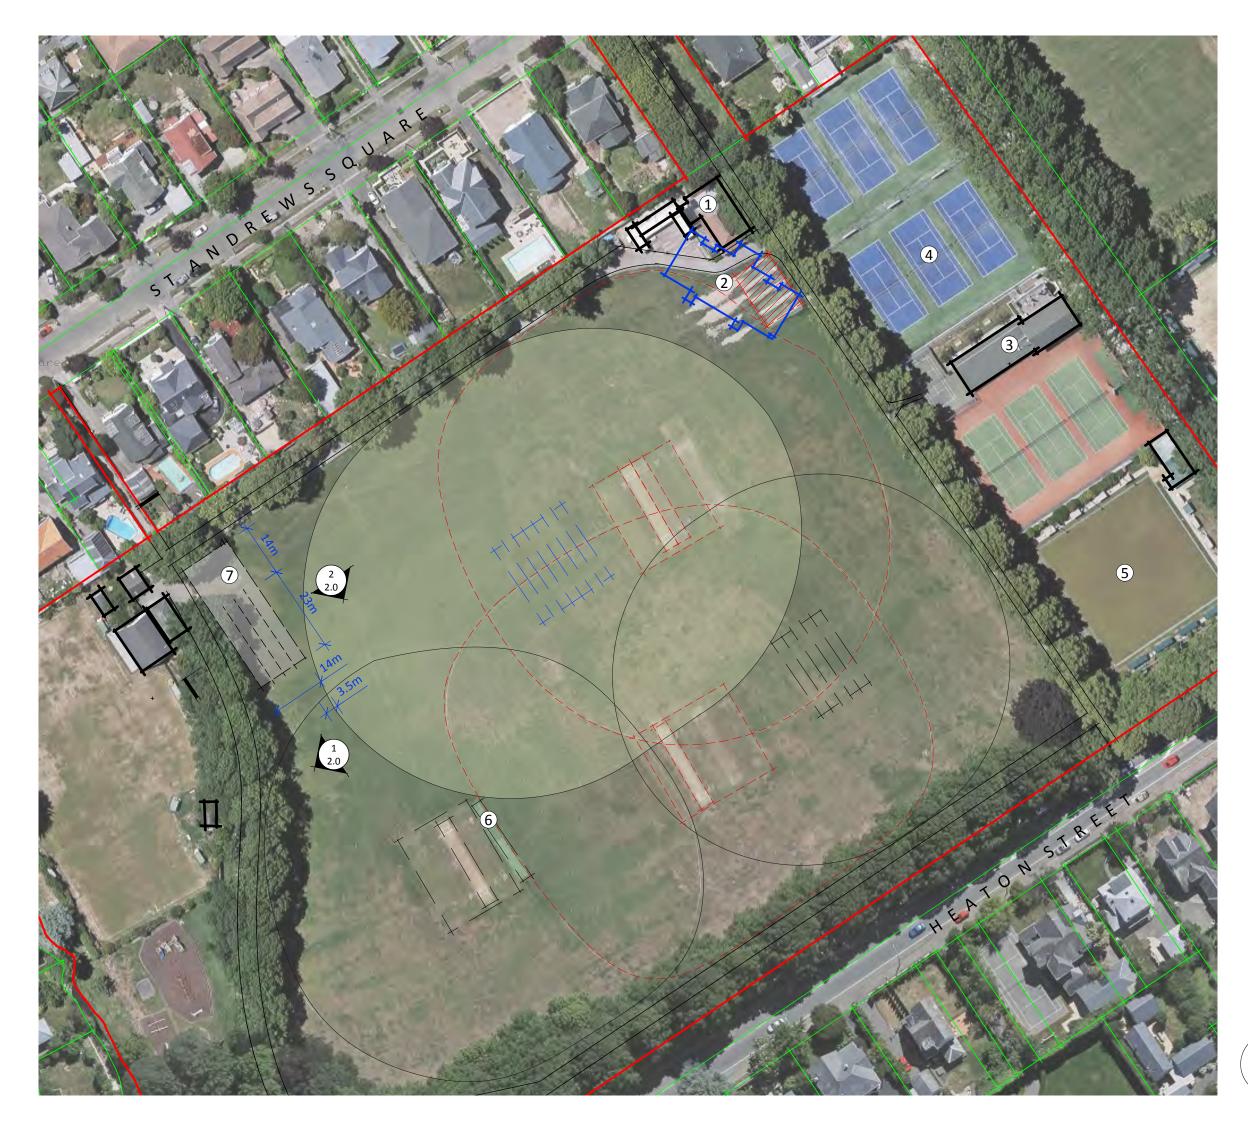

## LEGEND

- (1) Existing Pavilion and Changing Rooms
- 2 Proposed Pavilion and Changing Rooms, refer to Architect's drawings
- 3 Existing Tennis Clubrooms
- (4) Existing Tennis Courts
- 5 Existing Bowls Lawn
- 6 Existing Synthetic Pitch to remain

Location for proposed artificial turf cricket practice nets (37 x 14m x 3.5m high - 4 pitches @ 3.5m wide with 23m long dividing nets). Practice nets to be constructed from chainlink fence (black) with overhead roof

 $\overline{\mathcal{O}}$ 

Existing Cricket Practice Nets to be removed

Existing Cricket Blocks/Boundaries to be removed

Proposed No. 1 Block and Boundary

Proposed No.2 and No.3 Blocks and Boundaries. Note: The No.3 Block and Boundary is existing and will not change

## Legal Boundary

| rough & milne landscape                                         | e architects                                                     |  |
|-----------------------------------------------------------------|------------------------------------------------------------------|--|
| Level 2, 69 Cambridge Terrace<br>PO Box 3764, Christchurch 8140 | Tel +64 3 366 3268<br>Fax +64 3 377 8287<br>@roughandmilne.co.nz |  |
| PROPOSED CRICKET PRACTICE NETS                                  |                                                                  |  |
| LOCATION PLAN                                                   |                                                                  |  |
| ELMWOOD PARK, HEATON STREET                                     |                                                                  |  |
| CHRISTCHURCH                                                    |                                                                  |  |
| JOB No.                                                         | 18103                                                            |  |
| SCALE                                                           | 1:1000 @ A3                                                      |  |
| DATE                                                            | 17/08/18                                                         |  |
| DESIGNED                                                        | BB                                                               |  |
| DRAWN                                                           | BB                                                               |  |
| CHECKED                                                         | BB                                                               |  |
| STATUS                                                          | FOR COUNCIL                                                      |  |
| DRAWING No.                                                     | REVISION                                                         |  |
| L 1.0                                                           | А                                                                |  |
| SERIES                                                          |                                                                  |  |
| 1 of 2                                                          |                                                                  |  |