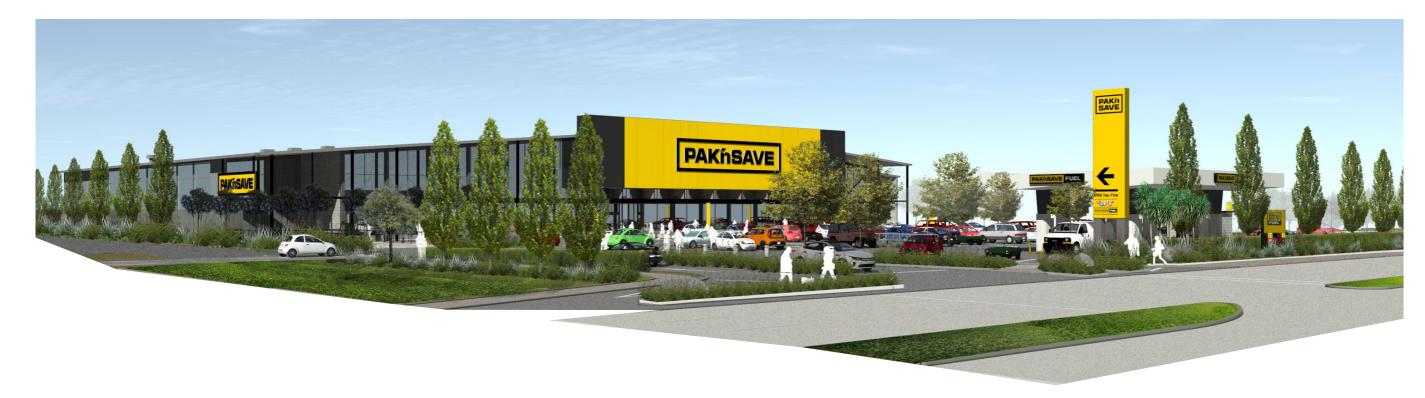

site plan - supermarket scale 1:600 (A3) project number 5544 printed 19/12/2019 1:17 PM status RESOURCE CONSENT



100mm (A3)















perspective elevation east









PAPANUI PAK'nSAVE
north elevation
scale 1:250 (A3)
project number 5544
printed 19/12/2019 1:17 PM
status RESOURCE CONSENT









precast concrete - horizontal 'off form' elevation west

scale 1:250

precast concrete - vertical 'off form' charcoal

PAPANUI PAK'nSAVE

west elevation
scale 1:250 (A3)
project number 5544
printed 19/12/2019 1:17 PM
status RESOURCE CONSENT





perspective elevation south









umber 5544 19/12/2019 1:17 PM RESOURCE CONSENT

















## PAPANUI PAK'nSAVE views from Main North Road

umber 5544 19/12/2019 1:17 PM RESOURCE CONSENT





















## PAPANUI PAK'nSAVE views of entry















elevation west service shed scale 1:100

elevation west fuel scale 1:150 east elevation handed

13,400

Sandstone Grey

3,950

black steel pelmet cladding

scale 1:150

PAK'nSAVE FUEL

aluminium composite panel (ACP)



elevation scale 1:150 east service shed elevation south service shed scale 1:150

north fuel elevation

south elevation handed

PAPANUI PAK'nSAVE
fuel site elevations
scale 1:150 (A3)
project number 5544
printed 19/12/2019 1:17 PM
status RESOURCE CONSENT

100mm (A3)







PAPANUI PAK'nSAVE
section through basement entry
scale 1:150 (A3)
project number 5544
printed 19/12/2019 1:17 PM
status RESOURCE CON