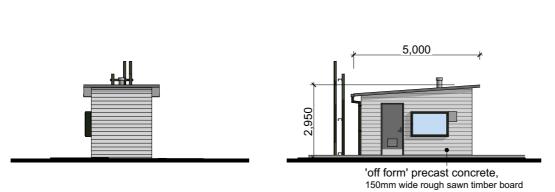

100mm (A3)

PAPANUI PAK'nSAVE
section through basement entry
scale 1:150 (A3)
project number 5544
printed 19/12/2019 1:17 PM
status RESOURCE CONSENT

cladding either side of fascia signage Dark Grey

trapezoidal metal cladding Sandstone Grey