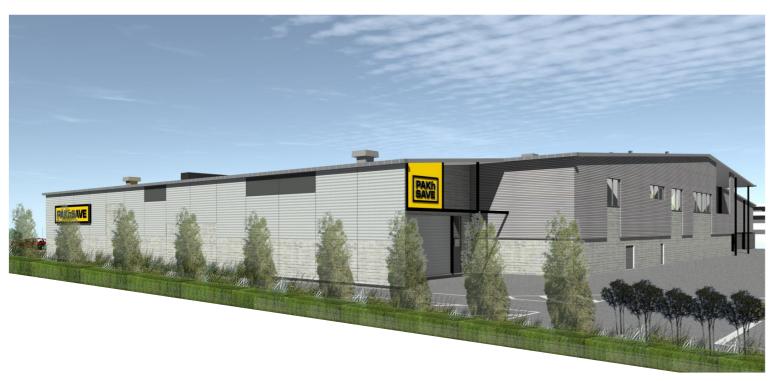

site plan - supermarket scale 1:600 (A3) project number 5544 printed 19/12/2019 1:17 PM status RESOURCE CONSENT



100mm (A3)















perspective elevation east









PAPANUI PAK'nSAVE
north elevation
scale 1:250 (A3)
project number 5544
printed 19/12/2019 1:17 PM
status RESOURCE CONSENT









precast concrete - horizontal 'off form' elevation west

scale 1:250

precast concrete - vertical 'off form' charcoal

PAPANUI PAK'nSAVE

west elevation
scale 1:250 (A3)
project number 5544
printed 19/12/2019 1:17 PM
status RESOURCE CONSENT





perspective elevation south









umber 5544 19/12/2019 1:17 PM RESOURCE CONSENT

















## PAPANUI PAK'nSAVE views from Main North Road

umber 5544 19/12/2019 1:17 PM RESOURCE CONSENT





















## PAPANUI PAK'nSAVE views of entry















elevation west service shed scale 1:100

elevation west fuel scale 1:150 east elevation handed

13,400

Sandstone Grey

3,950

black steel pelmet cladding

scale 1:150

PAK'nSAVE FUEL

aluminium composite panel (ACP)



elevation scale 1:150 east service shed elevation south service shed scale 1:150

north fuel elevation

south elevation handed

PAPANUI PAK'nSAVE
fuel site elevations
scale 1:150 (A3)
project number 5544
printed 19/12/2019 1:17 PM
status RESOURCE CONSENT

100mm (A3)







PAPANUI PAK'nSAVE
section through basement entry
scale 1:150 (A3)
project number 5544
printed 19/12/2019 1:17 PM
status RESOURCE CONSENT







cladding either side of fascia signage Dark Grey



trapezoidal metal cladding Sandstone Grey