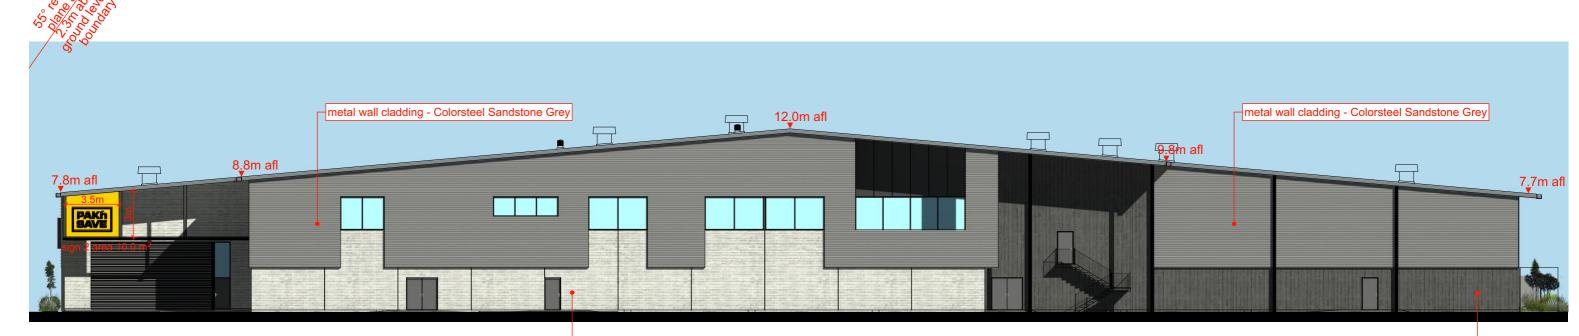

site plan - supermarket scale 1:600 (A3) project number 5544 printed 19/12/2019 1:17 PM status RESOURCE CONSENT

100mm (A3)

perspective elevation east

PAPANUI PAK'nSAVE
north elevation
scale 1:250 (A3)
project number 5544
printed 19/12/2019 1:17 PM
status RESOURCE CONSENT