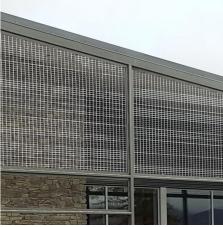

horizontal 'trapezoidal profile' precast concrete Sandstone Grey

metal grating screen galvanised

Sandstone Grey

horizontal 'off the form' precast concrete natural

vertical 'off the form' precast concrete charcoal