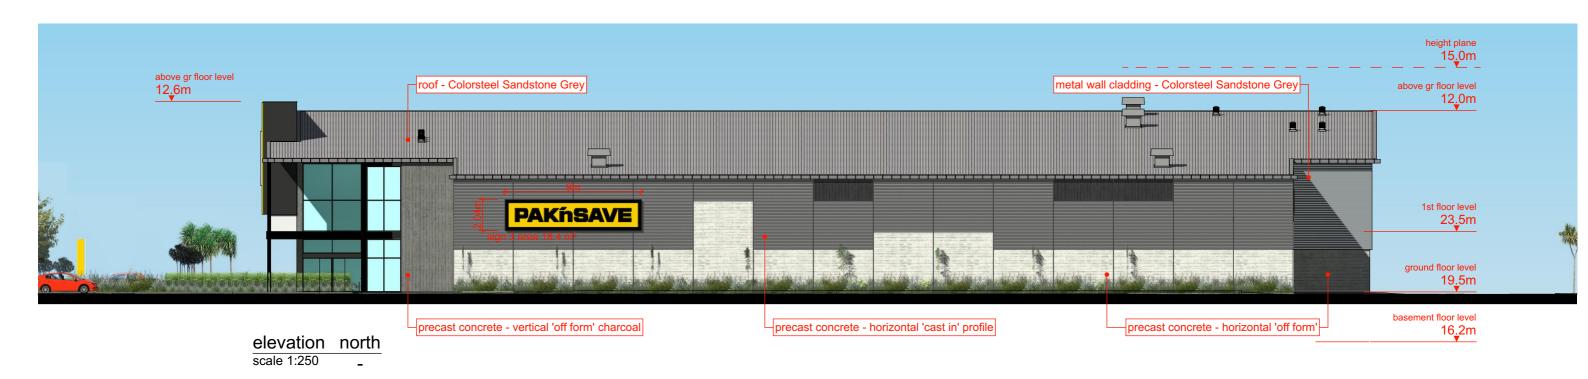

site plan - supermarket scale 1:600 (A3) project number 5544 printed 19/12/2019 1:17 PM status RESOURCE CONSENT

100mm (A3)

perspective elevation east

PAPANUI PAK'nSAVE
north elevation
scale 1:250 (A3)
project number 5544
printed 19/12/2019 1:17 PM
status RESOURCE CONSENT