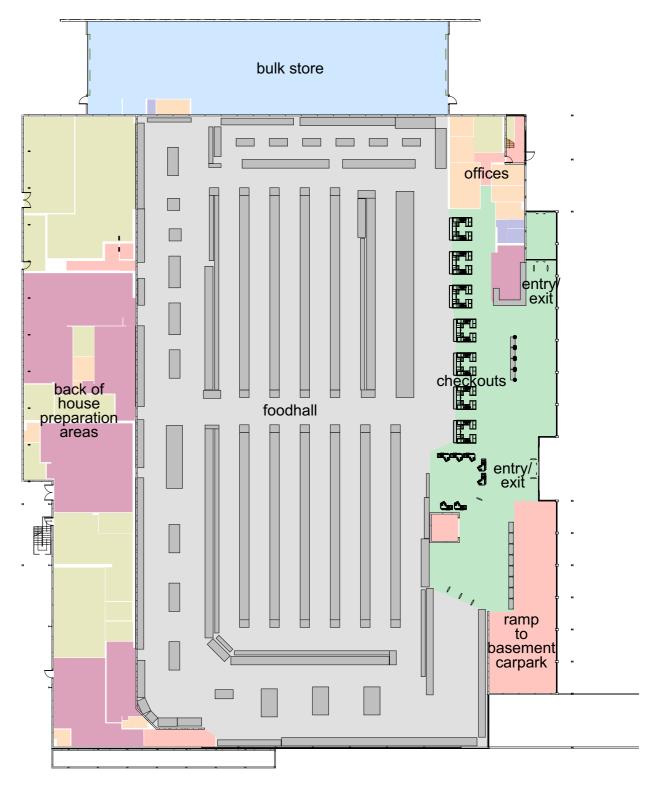

site plan - supermarket scale 1:600 (A3) project number 5544 printed 19/12/2019 1:17 PM status RESOURCE CONSENT



100mm (A3)















perspective elevation east









PAPANUI PAK'nSAVE
north elevation
scale 1:250 (A3)
project number 5544
printed 19/12/2019 1:17 PM
status RESOURCE CONSENT









precast concrete - horizontal 'off form' elevation west

scale 1:250

precast concrete - vertical 'off form' charcoal

PAPANUI PAK'nSAVE

west elevation
scale 1:250 (A3)
project number 5544
printed 19/12/2019 1:17 PM
status RESOURCE CONSENT





perspective elevation south









umber 5544 19/12/2019 1:17 PM RESOURCE CONSENT

















## PAPANUI PAK'nSAVE views from Main North Road

umber 5544 19/12/2019 1:17 PM RESOURCE CONSENT





















## PAPANUI PAK'nSAVE views of entry















elevation west service shed scale 1:100

elevation west fuel scale 1:150 east elevation handed

13,400

Sand