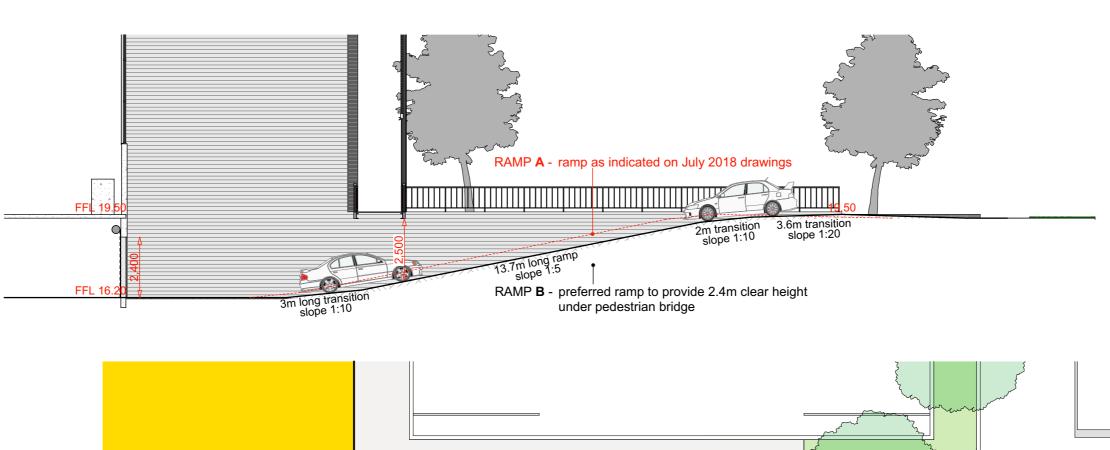

100mm (A3)

PAPANUI PAK'nSAVE
section through basement entry
scale 1:150 (A3)
project number 5544
printed 19/12/2019 1:17 PM
status RESOURCE CONSENT

cladding either side of fascia signage Dark Grey

trapezoidal metal cladding Sandstone Grey