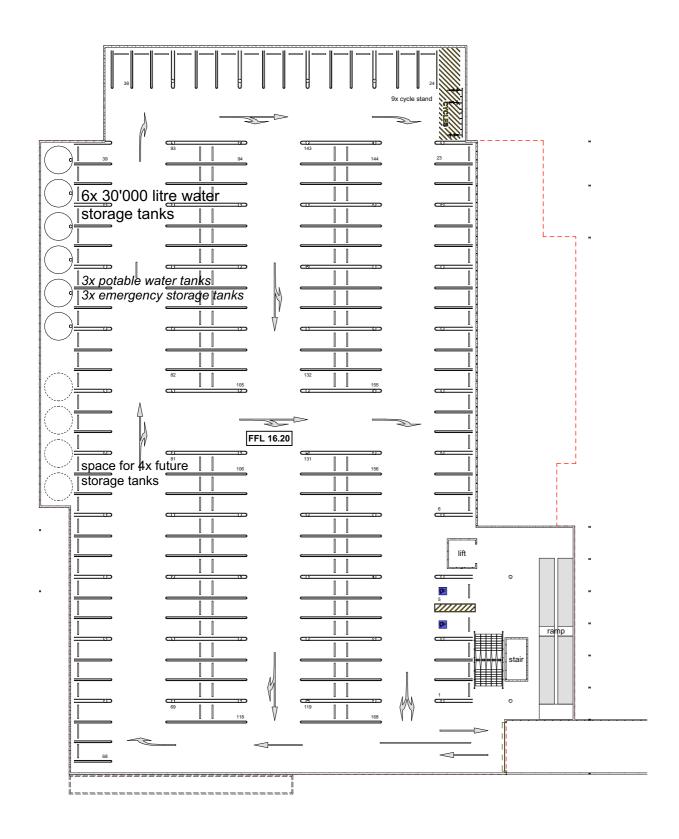

100mm (A3)

PAPANUI PAK'nSAVE
section through basement entry
scale 1:150 (A3)
project number 5544
printed 19/12/2019 1:17 PM
status RESOURCE CONSENT

cladding either side of fascia signage Dark Grey

trapezoidal metal cladding Sandstone Grey