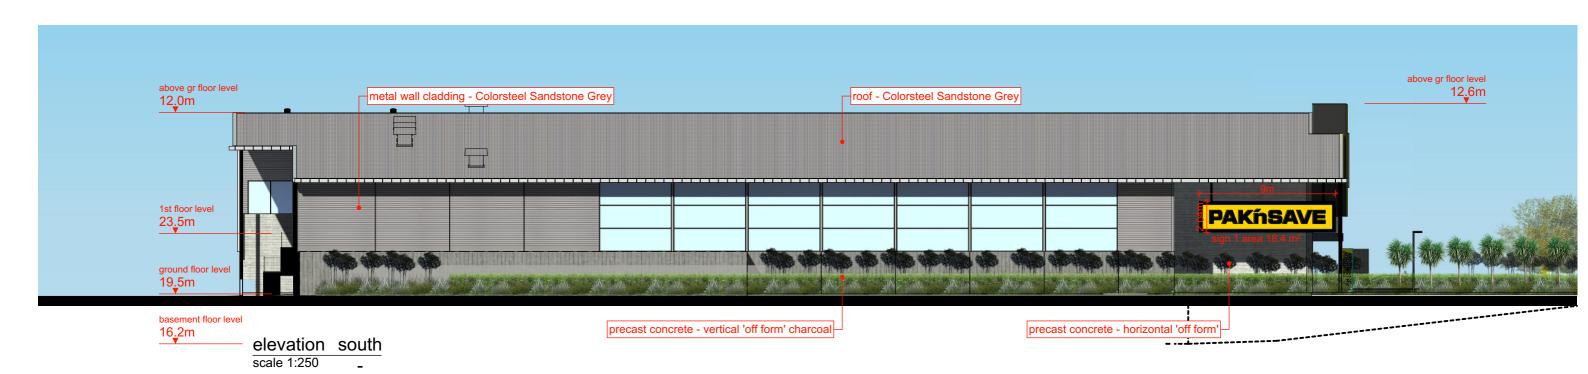

site plan - supermarket scale 1:600 (A3) project number 5544 printed 19/12/2019 1:17 PM status RESOURCE CONSENT



100mm (A3)















perspective elevation east









PAPANUI PAK'nSAVE
north elevation
scale 1:250 (A3)
project number 5544
printed 19/12/2019 1:17 PM
status RESOURCE CONSENT









precast concrete - horizontal 'off form' elevation west

scale 1:250

precast concrete - vertical 'off form' charcoal

PAPANUI PAK'nSAVE

west elevation
scale 1:250 (A3)
project number 5544
printed 19/12/2019 1:17 PM
status RESOURCE CONSENT





perspective elevation south









umber 5544 19/12/2019 1:17 PM RESOURCE CONSENT

















## PAPANUI PAK'nSAVE views from Main North Road

umber 5544 19/12/2019 1:17 PM RESOURCE CONSENT





















## PAPANUI PAK'nSAVE views of entry















elevation west service shed scale 1:100

elevation west fuel scale 1:150 east elevation handed

13,400

Sandstone Grey

3,950

black steel pelmet cladding

scale 1:150

PAK'nSAVE FUEL

aluminium composite panel (ACP)



elevation scale 1:150 east service shed elevation south service shed scale 1:150

north fuel elevation

south elevation handed

PAPANUI PAK'nSAVE
fuel site elevations
scale 1:150 (A3)
project number 5544
printed 19/12/2019 1:17 PM
status RESOURCE CONSENT

100mm (A3)







PAPANUI PAK'nSAVE
section through basement entry
scale 1:150 (A3)