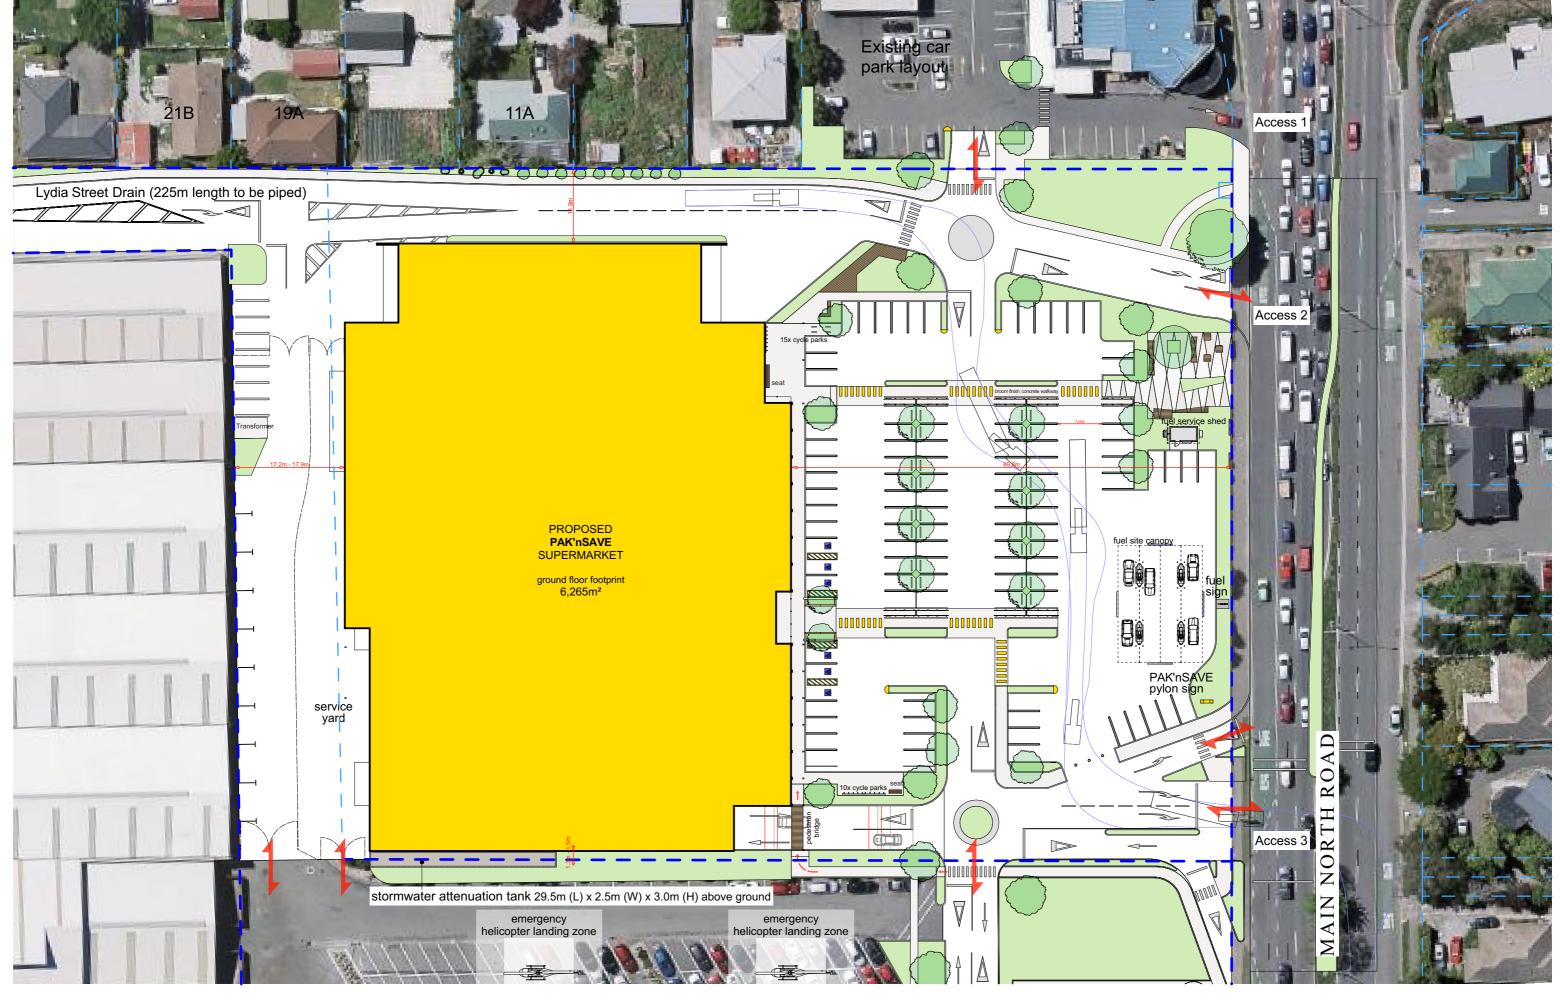

site plan - supermarket scale 1:600 (A3) project number 5544 printed 19/12/2019 1:17 PM status RESOURCE CONSENT

100mm (A3)

perspective elevation east

PAPANUI PAK'nSAVE
north elevation
scale 1:250 (A3)
project number 5544
printed 19/12/2019 1:17 PM
status RESOURCE CONSENT