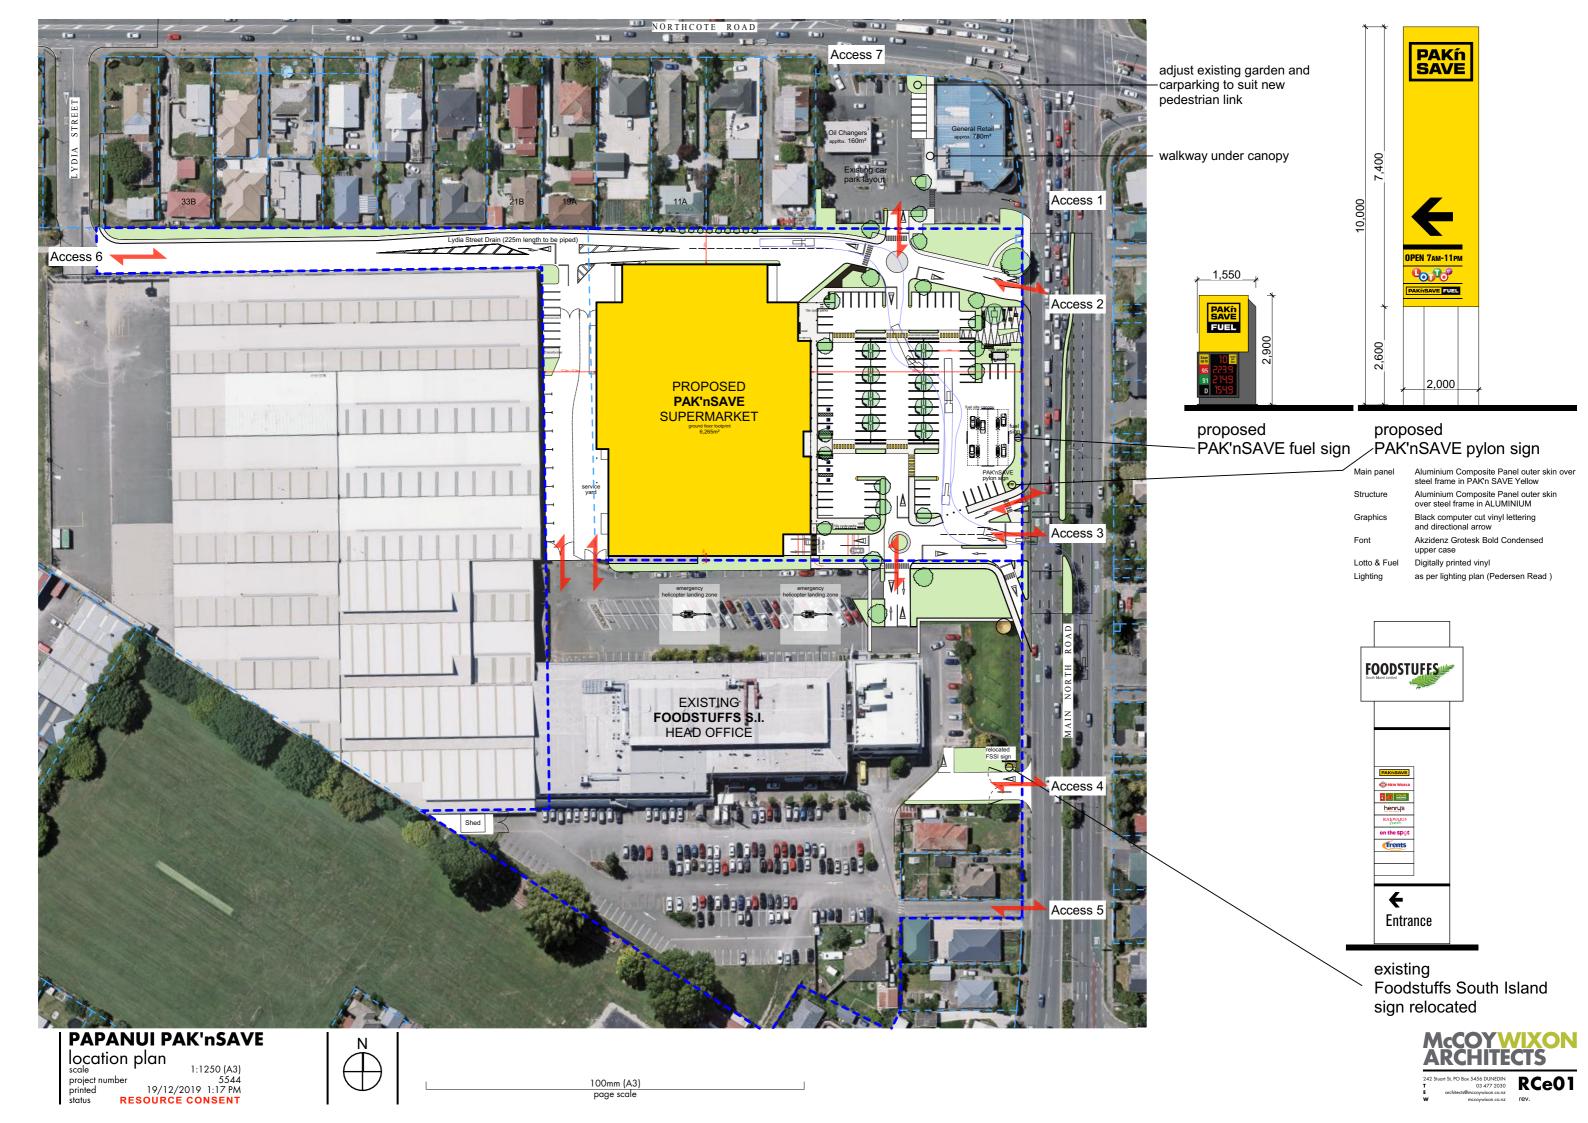

site plan - supermarket scale 1:600 (A3) project number 5544 printed 19/12/2019 1:17 PM status RESOURCE CONSENT

100mm (A3)

perspective elevation east

PAPANUI PAK'nSAVE
north elevation
scale 1:250 (A3)
project number 5544
printed 19/12/2019 1:17 PM
status RESOURCE CONSENT