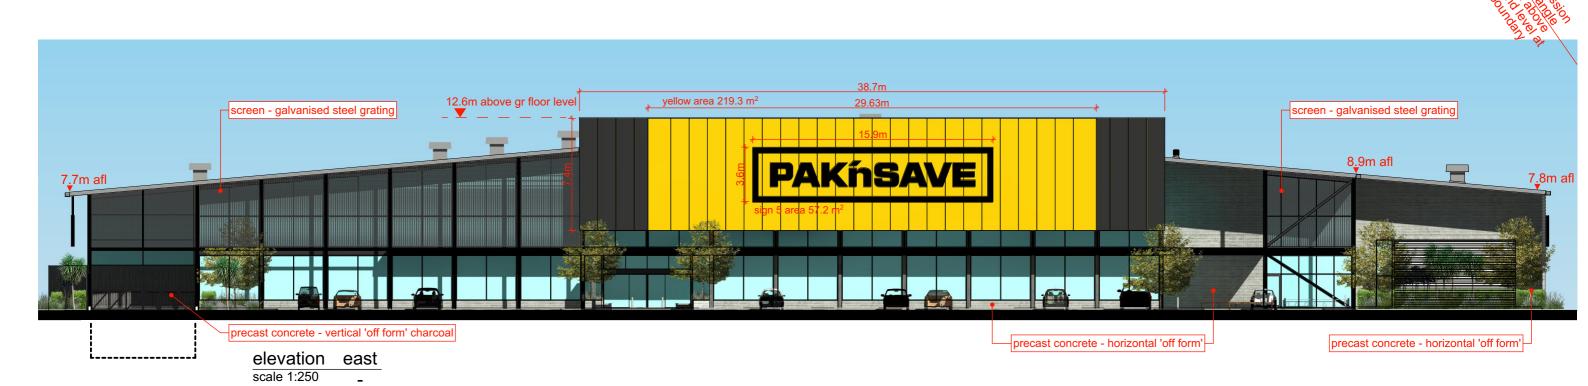

site plan - supermarket scale 1:600 (A3) project number 5544 printed 19/12/2019 1:17 PM status RESOURCE CONSENT

100mm (A3)

perspective elevation east

PAPANUI PAK'nSAVE
north elevation
scale 1:250 (A3)
project number 5544
printed 19/12/2019 1:17 PM
status RESOURCE CONSENT