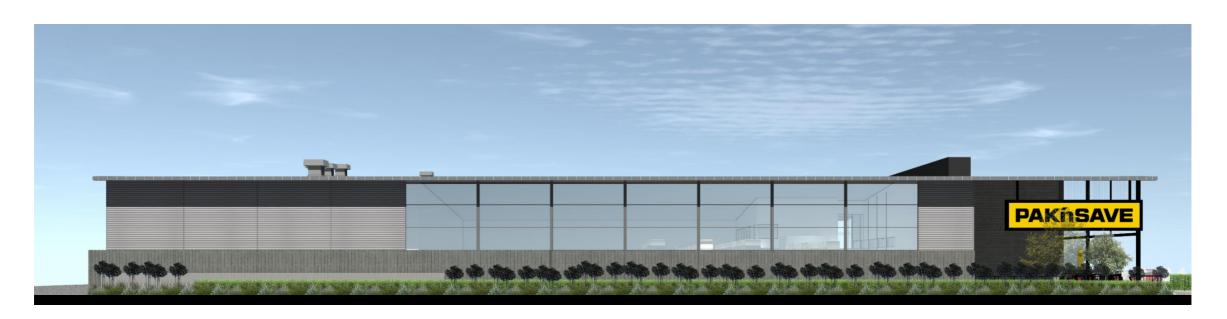

precast concrete - horizontal 'off form' elevation west

scale 1:250

precast concrete - vertical 'off form' charcoal

PAPANUI PAK'nSAVE

west elevation
scale 1:250 (A3)
project number 5544
printed 19/12/2019 1:17 PM
status RESOURCE CONSENT