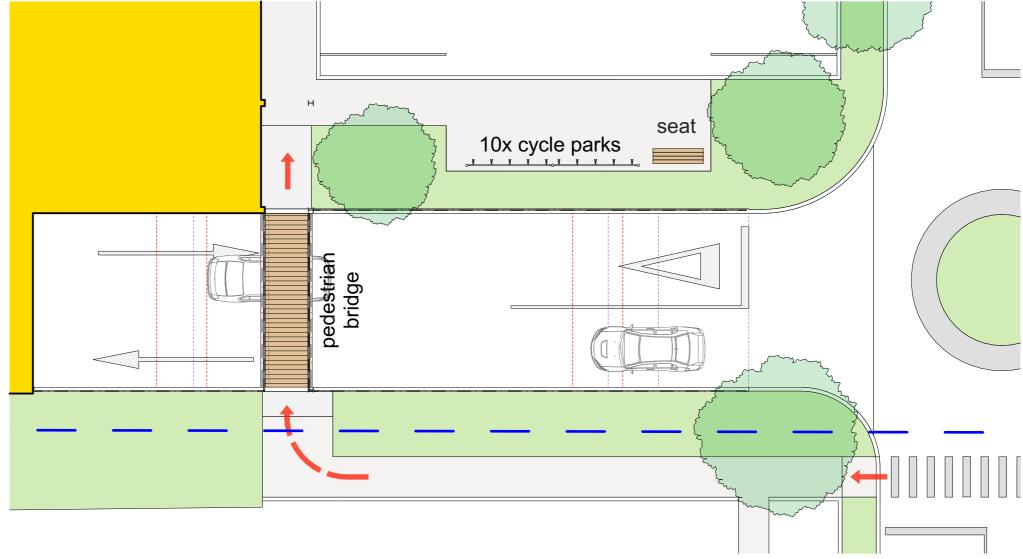

100mm (A3)

PAPANUI PAK'nSAVE
section through basement entry
scale 1:150 (A3)
project number 5544
printed 19/12/2019 1:17 PM
status RESOURCE CONSENT

cladding either side of fascia signage Dark Grey

trapezoidal metal cladding Sandstone Grey