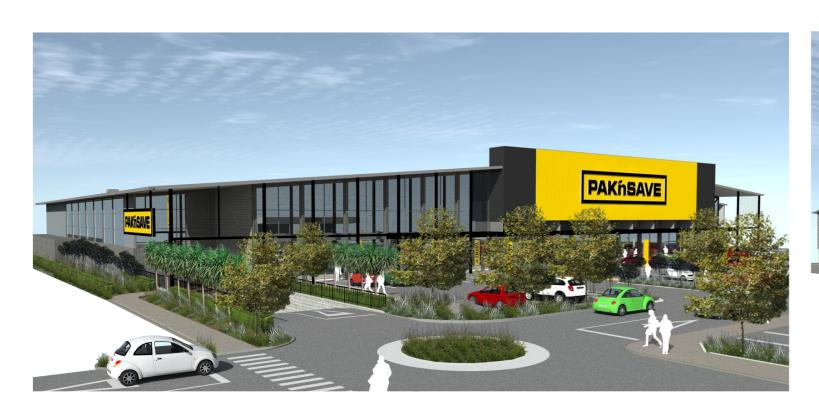

site plan - supermarket scale 1:600 (A3) project number 5544 printed 19/12/2019 1:17 PM status RESOURCE CONSENT



100mm (A3)















perspective elevation east









PAPANUI PAK'nSAVE
north elevation
scale 1:250 (A3)
project number 5544
printed 19/12/2019 1:17 PM
status RESOURCE CONSENT









precast concrete - horizontal 'off form' elevation west

scale 1:250

precast concrete - vertical 'off form' charcoal

PAPANUI PAK'nSAVE

west elevation
scale 1:250 (A3)
project number 5544
printed 19/12/2019 1:17 PM
status RESOURCE CONSENT





perspective elevation south









umber 5544 19/12/2019 1:17 PM RESOURCE CONSENT

















## PAPANUI PAK'nSAVE views from Main North Road

umber 5544 19/12/2019 1:17 PM RESOURCE CONSENT





















## PAPANUI PAK'nSAVE views of entry















elevation west service shed scale 1:100

elevation west fuel scale 1:150 east elevation handed

13,400

Sandstone Grey

3,950

black steel pelmet cladding

scale 1:150

PAK'nSAVE FUEL

aluminium composite panel (ACP)



elevation scale 1:150 east service shed elevation south service shed scale 1:150

north fuel elevation

south elevation handed

PAPANUI PAK'nSAVE
fuel site elevations
scale 1:150 (A3)
project number 5544
printed 19/12/2019 1:17 PM
status RESOURCE CONSENT

100mm (A3)







PAPANUI PAK'nSAVE
section through basement entry
scale 1:150 (A3)
project number 5544
printed 19/12/2019 1:17 PM
status RESOURCE CONSENT







cladding either side of fascia signage Dark Grey



trapezoidal metal cladding Sandstone Grey