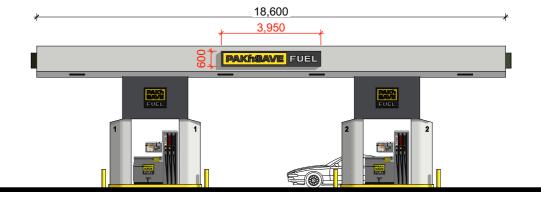

PAK'nSAVE FUEL

aluminium composite panel (ACP)

elevation scale 1:150 east service shed elevation south service shed scale 1:150

north fuel elevation

south elevation handed

PAPANUI PAK'nSAVE
fuel site elevations
scale 1:150 (A3)
project number 5544
printed 19/12/2019 1:17 PM
status RESOURCE CONSENT